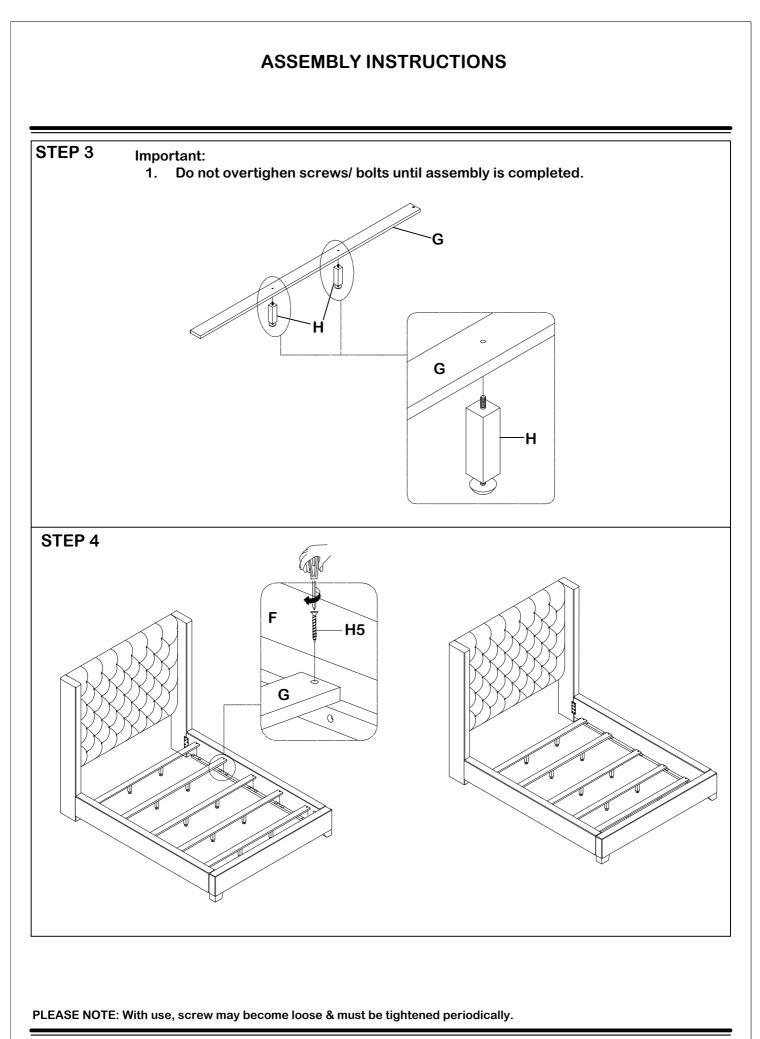

## **BED PART LIST**

| PART | DRAWING  | DESCRIPTION      | QTY |
|------|----------|------------------|-----|
| A    |          | HEADBOARD        | 1   |
| в    |          | LSF HB POST LEG  | 1   |
| с    |          | RSF HB POST LEG  | 1   |
| D    |          | FOOTBOARD        | 1   |
| E    |          | LSF SIDE RAIL    | 1   |
| F    | ſ        | RSF SIDE RAIL    | 1   |
| G    |          | SLAT             | 5   |
| Н    | <b>*</b> | SLAT SUPPORT LEG | 10  |

| PART | DRAWING                                                                                                                                                                                                                                                                                                                                                                                                                                                                                                                                                                                                                                                                                                                                                                                                                                                                                                                                                                                                                                                                                                                                                                                                                                                                                                                                                                                                                                                                                                                                                                                                                                                                                                                                                                                                                                                                                                                                                                                                                                                                                                                        | DESCRIPTION                            | QTY |
|------|--------------------------------------------------------------------------------------------------------------------------------------------------------------------------------------------------------------------------------------------------------------------------------------------------------------------------------------------------------------------------------------------------------------------------------------------------------------------------------------------------------------------------------------------------------------------------------------------------------------------------------------------------------------------------------------------------------------------------------------------------------------------------------------------------------------------------------------------------------------------------------------------------------------------------------------------------------------------------------------------------------------------------------------------------------------------------------------------------------------------------------------------------------------------------------------------------------------------------------------------------------------------------------------------------------------------------------------------------------------------------------------------------------------------------------------------------------------------------------------------------------------------------------------------------------------------------------------------------------------------------------------------------------------------------------------------------------------------------------------------------------------------------------------------------------------------------------------------------------------------------------------------------------------------------------------------------------------------------------------------------------------------------------------------------------------------------------------------------------------------------------|----------------------------------------|-----|
| H1   | ()                                                                                                                                                                                                                                                                                                                                                                                                                                                                                                                                                                                                                                                                                                                                                                                                                                                                                                                                                                                                                                                                                                                                                                                                                                                                                                                                                                                                                                                                                                                                                                                                                                                                                                                                                                                                                                                                                                                                                                                                                                                                                                                             | BOLT (Ø5/16" *1-3/4")                  | 16  |
| H2   | ()<br>1                                                                                                                                                                                                                                                                                                                                                                                                                                                                                                                                                                                                                                                                                                                                                                                                                                                                                                                                                                                                                                                                                                                                                                                                                                                                                                                                                                                                                                                                                                                                                                                                                                                                                                                                                                                                                                                                                                                                                                                                                                                                                                                        | BOLT (Ø5/16" *2-1/2")                  | 6   |
| H3   | 0                                                                                                                                                                                                                                                                                                                                                                                                                                                                                                                                                                                                                                                                                                                                                                                                                                                                                                                                                                                                                                                                                                                                                                                                                                                                                                                                                                                                                                                                                                                                                                                                                                                                                                                                                                                                                                                                                                                                                                                                                                                                                                                              | FLAT WASHER (Ø5/16")                   | 22  |
| H4   | Ø                                                                                                                                                                                                                                                                                                                                                                                                                                                                                                                                                                                                                                                                                                                                                                                                                                                                                                                                                                                                                                                                                                                                                                                                                                                                                                                                                                                                                                                                                                                                                                                                                                                                                                                                                                                                                                                                                                                                                                                                                                                                                                                              | SPRING WASHER (Ø5/16")                 | 22  |
| H5   | (c) and (c) an | SCREW (M4)                             | 10  |
| H6   | / <u> </u>                                                                                                                                                                                                                                                                                                                                                                                                                                                                                                                                                                                                                                                                                                                                                                                                                                                                                                                                                                                                                                                                                                                                                                                                                                                                                                                                                                                                                                                                                                                                                                                                                                                                                                                                                                                                                                                                                                                                                                                                                                                                                                                     | METAL PLATE<br>(8-3/5" *3-1/4" * 3mmL) | 2   |
| H7   |                                                                                                                                                                                                                                                                                                                                                                                                                                                                                                                                                                                                                                                                                                                                                                                                                                                                                                                                                                                                                                                                                                                                                                                                                                                                                                                                                                                                                                                                                                                                                                                                                                                                                                                                                                                                                                                                                                                                                                                                                                                                                                                                | ALLEN KEY (M4)                         | 1   |

NOTE: If needed, only part H1 - H7 are available for replacement.

PLEASE NOTE: With use, screw may become loose & must be tightened periodically.

PLEASE NOTE: With use, screw may become loose & must be tightened periodically.