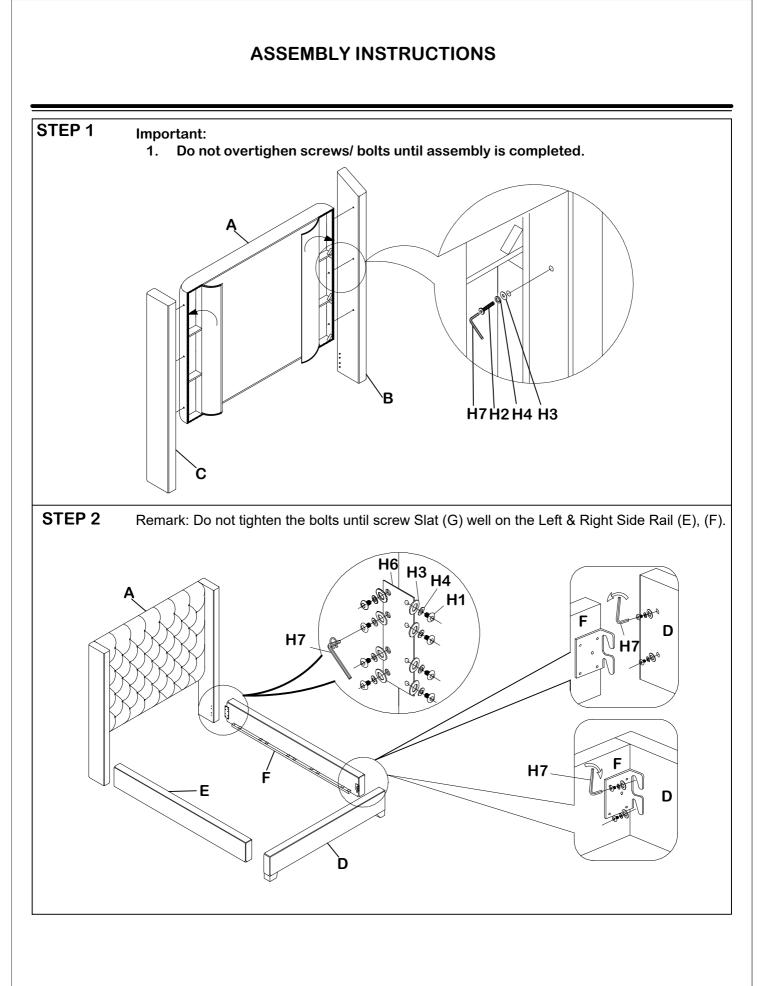

## **BED PART LIST**

| PART | DRAWING  | DESCRIPTION      | QTY |
|------|----------|------------------|-----|
| A    |          | HEADBOARD        | 1   |
| в    |          | LSF HB POST LEG  | 1   |
| с    |          | RSF HB POST LEG  | 1   |
| D    |          | FOOTBOARD        | 1   |
| E    |          | LSF SIDE RAIL    | 1   |
| F    | ſ        | RSF SIDE RAIL    | 1   |
| G    |          | SLAT             | 5   |
| Н    | <b>*</b> | SLAT SUPPORT LEG | 10  |

| PART | DRAWING                                                                                                                                                                                                                                                                                                                                                                                                                                                                                                                                                                                                                                                                                                                                                                                                                                                                                                                                                                                                                                                                                                                                                                                                                                                                                                                                                                                                                                                                                                                                                                                                                                                                                                                                                                                                                                                                                                                                                                                                                                                                                                                        | DESCRIPTION                            | QTY |
|------|--------------------------------------------------------------------------------------------------------------------------------------------------------------------------------------------------------------------------------------------------------------------------------------------------------------------------------------------------------------------------------------------------------------------------------------------------------------------------------------------------------------------------------------------------------------------------------------------------------------------------------------------------------------------------------------------------------------------------------------------------------------------------------------------------------------------------------------------------------------------------------------------------------------------------------------------------------------------------------------------------------------------------------------------------------------------------------------------------------------------------------------------------------------------------------------------------------------------------------------------------------------------------------------------------------------------------------------------------------------------------------------------------------------------------------------------------------------------------------------------------------------------------------------------------------------------------------------------------------------------------------------------------------------------------------------------------------------------------------------------------------------------------------------------------------------------------------------------------------------------------------------------------------------------------------------------------------------------------------------------------------------------------------------------------------------------------------------------------------------------------------|----------------------------------------|-----|
| H1   | ()                                                                                                                                                                                                                                                                                                                                                                                                                                                                                                                                                                                                                                                                                                                                                                                                                                                                                                                                                                                                                                                                                                                                                                                                                                                                                                                                                                                                                                                                                                                                                                                                                                                                                                                                                                                                                                                                                                                                                                                                                                                                                                                             | BOLT (Ø5/16" *1-3/4")                  | 16  |
| H2   | ()<br>1                                                                                                                                                                                                                                                                                                                                                                                                                                                                                                                                                                                                                                                                                                                                                                                                                                                                                                                                                                                                                                                                                                                                                                                                                                                                                                                                                                                                                                                                                                                                                                                                                                                                                                                                                                                                                                                                                                                                                                                                                                                                                                                        | BOLT (Ø5/16" *2-1/2")                  | 6   |
| H3   | 0                                                                                                                                                                                                                                                                                                                                                                                                                                                                                                                                                                                                                                                                                                                                                                                                                                                                                                                                                                                                                                                                                                                                                                                                                                                                                                                                                                                                                                                                                                                                                                                                                                                                                                                                                                                                                                                                                                                                                                                                                                                                                                                              | FLAT WASHER (Ø5/16")                   | 22  |
| H4   | Ø                                                                                                                                                                                                                                                                                                                                                                                                                                                                                                                                                                                                                                                                                                                                                                                                                                                                                                                                                                                                                                                                                                                                                                                                                                                                                                                                                                                                                                                                                                                                                                                                                                                                                                                                                                                                                                                                                                                                                                                                                                                                                                                              | SPRING WASHER (Ø5/16")                 | 22  |
| H5   | (c) and (c) an | SCREW (M4)                             | 10  |
| H6   | / <u> </u>                                                                                                                                                                                                                                                                                                                                                                                                                                                                                                                                                                                                                                                                                                                                                                                                                                                                                                                                                                                                                                                                                                                                                                                                                                                                                                                                                                                                                                                                                                                                                                                                                                                                                                                                                                                                                                                                                                                                                                                                                                                                                                                     | METAL PLATE<br>(8-3/5" *3-1/4" * 3mmL) | 2   |
| H7   |                                                                                                                                                                                                                                                                                                                                                                                                                                                                                                                                                                                                                                                                                                                                                                                                                                                                                                                                                                                                                                                                                                                                                                                                                                                                                                                                                                                                                                                                                                                                                                                                                                                                                                                                                                                                                                                                                                                                                                                                                                                                                                                                | ALLEN KEY (M4)                         | 1   |