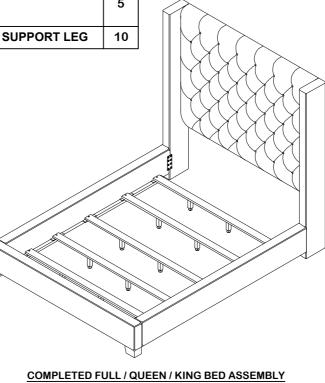

## **BED PART LIST**

| PART | DRAWING  | DESCRIPTION      | QTY |
|------|----------|------------------|-----|
| A    |          | HEADBOARD        | 1   |
| в    |          | LSF HB POST LEG  | 1   |
| с    |          | RSF HB POST LEG  | 1   |
| D    |          | FOOTBOARD        | 1   |
| E    |          | LSF SIDE RAIL    | 1   |
| F    | ſ        | RSF SIDE RAIL    | 1   |
| G    |          | SLAT             | 5   |
| Н    | <b>*</b> | SLAT SUPPORT LEG | 10  |

| PART | DRAWING                                                                                                                                                                                                                                                                                                                                                                                                                                                                                                                                                                                                                                                                                                                                                                                                                                                                                                                                                                                                                                                                                                                                                                                                                                                                                                                                                                                                                                                                                                                                                                                                                                                                                                                                                                                                                                                                                                                                                                                                                                                                                                                        | DESCRIPTION                            | QTY |
|------|--------------------------------------------------------------------------------------------------------------------------------------------------------------------------------------------------------------------------------------------------------------------------------------------------------------------------------------------------------------------------------------------------------------------------------------------------------------------------------------------------------------------------------------------------------------------------------------------------------------------------------------------------------------------------------------------------------------------------------------------------------------------------------------------------------------------------------------------------------------------------------------------------------------------------------------------------------------------------------------------------------------------------------------------------------------------------------------------------------------------------------------------------------------------------------------------------------------------------------------------------------------------------------------------------------------------------------------------------------------------------------------------------------------------------------------------------------------------------------------------------------------------------------------------------------------------------------------------------------------------------------------------------------------------------------------------------------------------------------------------------------------------------------------------------------------------------------------------------------------------------------------------------------------------------------------------------------------------------------------------------------------------------------------------------------------------------------------------------------------------------------|----------------------------------------|-----|
| H1   | ()                                                                                                                                                                                                                                                                                                                                                                                                                                                                                                                                                                                                                                                                                                                                                                                                                                                                                                                                                                                                                                                                                                                                                                                                                                                                                                                                                                                                                                                                                                                                                                                                                                                                                                                                                                                                                                                                                                                                                                                                                                                                                                                             | BOLT (Ø5/16" *1-3/4")                  | 16  |
| H2   | ()<br>1                                                                                                                                                                                                                                                                                                                                                                                                                                                                                                                                                                                                                                                                                                                                                                                                                                                                                                                                                                                                                                                                                                                                                                                                                                                                                                                                                                                                                                                                                                                                                                                                                                                                                                                                                                                                                                                                                                                                                                                                                                                                                                                        | BOLT (Ø5/16" *2-1/2")                  | 6   |
| H3   | 0                                                                                                                                                                                                                                                                                                                                                                                                                                                                                                                                                                                                                                                                                                                                                                                                                                                                                                                                                                                                                                                                                                                                                                                                                                                                                                                                                                                                                                                                                                                                                                                                                                                                                                                                                                                                                                                                                                                                                                                                                                                                                                                              | FLAT WASHER (Ø5/16")                   | 22  |
| H4   | Ø                                                                                                                                                                                                                                                                                                                                                                                                                                                                                                                                                                                                                                                                                                                                                                                                                                                                                                                                                                                                                                                                                                                                                                                                                                                                                                                                                                                                                                                                                                                                                                                                                                                                                                                                                                                                                                                                                                                                                                                                                                                                                                                              | SPRING WASHER (Ø5/16")                 | 22  |
| H5   | (c) and (c) an | SCREW (M4)                             | 10  |
| H6   | / <u> </u>                                                                                                                                                                                                                                                                                                                                                                                                                                                                                                                                                                                                                                                                                                                                                                                                                                                                                                                                                                                                                                                                                                                                                                                                                                                                                                                                                                                                                                                                                                                                                                                                                                                                                                                                                                                                                                                                                                                                                                                                                                                                                                                     | METAL PLATE<br>(8-3/5" *3-1/4" * 3mmL) | 2   |
| H7   |                                                                                                                                                                                                                                                                                                                                                                                                                                                                                                                                                                                                                                                                                                                                                                                                                                                                                                                                                                                                                                                                                                                                                                                                                                                                                                                                                                                                                                                                                                                                                                                                                                                                                                                                                                                                                                                                                                                                                                                                                                                                                                                                | ALLEN KEY (M4)                         | 1   |