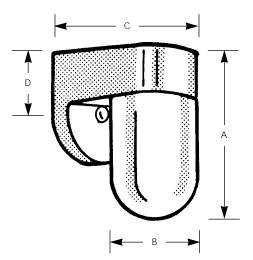

Wall Mount

Type

| Finish    |       |          |           | Dimensions (Inches) |       |       |       |  |
|-----------|-------|----------|-----------|---------------------|-------|-------|-------|--|
| <br>White | Black | Mounting | Lamping   | Α                   | В     | С     | D     |  |
|           |       | \M/all   | 1-60ω Δ19 | 7                   | 4-3/8 | 5-3/4 | 3-1/4 |  |