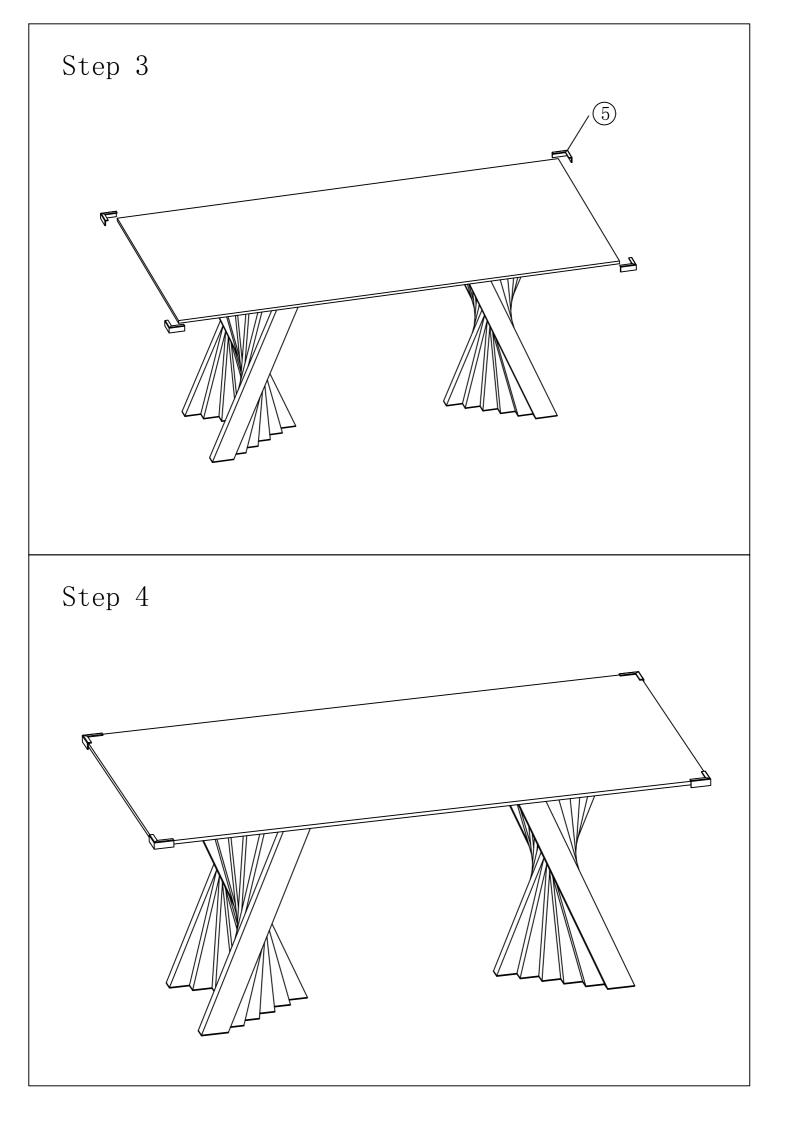

Hardware List

| NO. | Sketch   | Description                     | Qty |
|-----|----------|---------------------------------|-----|
| 1   | P5       | Allen Key                       | 1   |
| 2   |          | Screw M8*15                     | 6   |
| 3   | <b>©</b> | Gasket                          | 6   |
| 4   |          | Adjusting foot                  | 6   |
| 5   |          | Plastic<br>Protection<br>Corner | 4   |