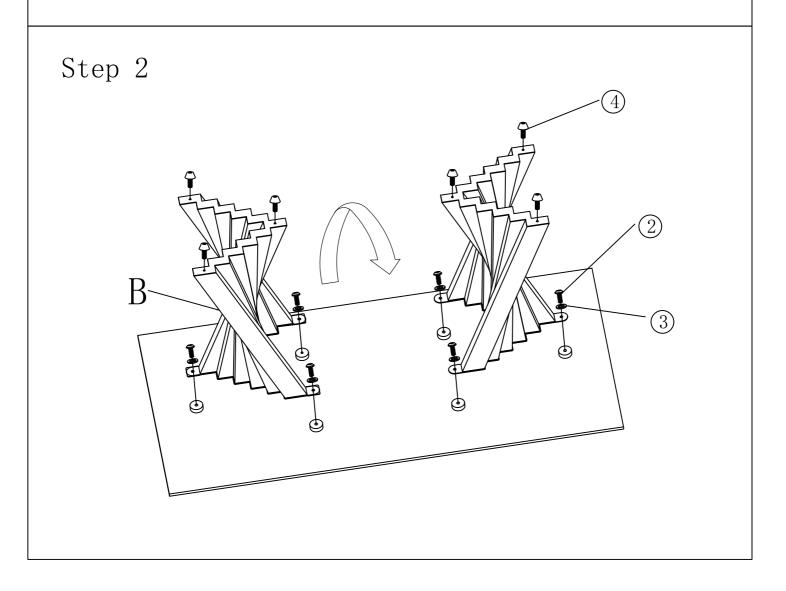

Hardware List

| NO. | Sketch   | Description                     | Qty |
|-----|----------|---------------------------------|-----|
| 1   | P5       | Allen Key                       | 1   |
| 2   |          | Screw M8*15                     | 6   |
| 3   | <b>©</b> | Gasket                          | 6   |
| 4   |          | Adjusting foot                  | 6   |
| 5   |          | Plastic<br>Protection<br>Corner | 4   |