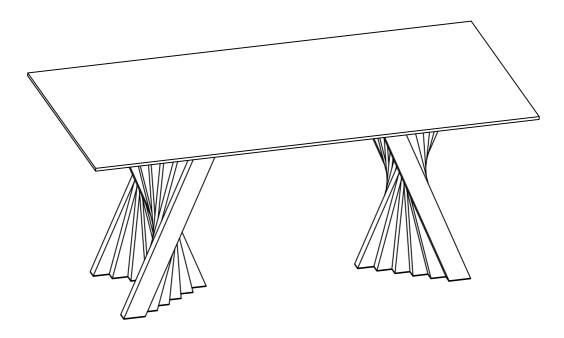

Parts list

| NO. | Sketch | Description                 | Qty |
|-----|--------|-----------------------------|-----|
| A   | ·.··   | Tempered Glass<br>Table Top | 1   |
| В   |        | Leg                         | 2   |