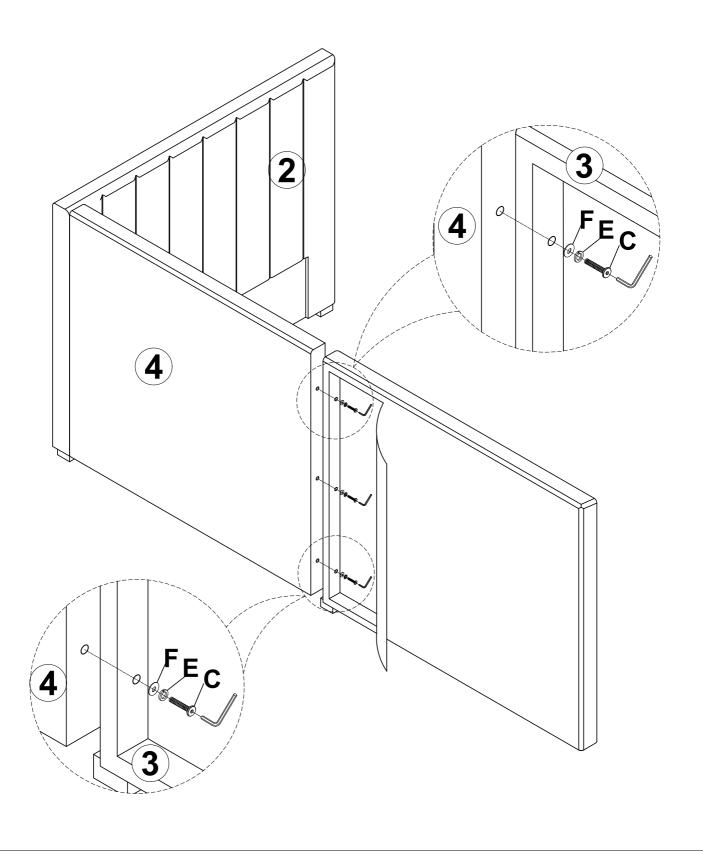

Read this instruction carefully. See hardware and furniture part list for guidance. Be sure all parts are complete, before you assemble. Place all wooden furniture parts on a clean and flat soft surface to prevent from being scratched. Follow the figure to start assembling.