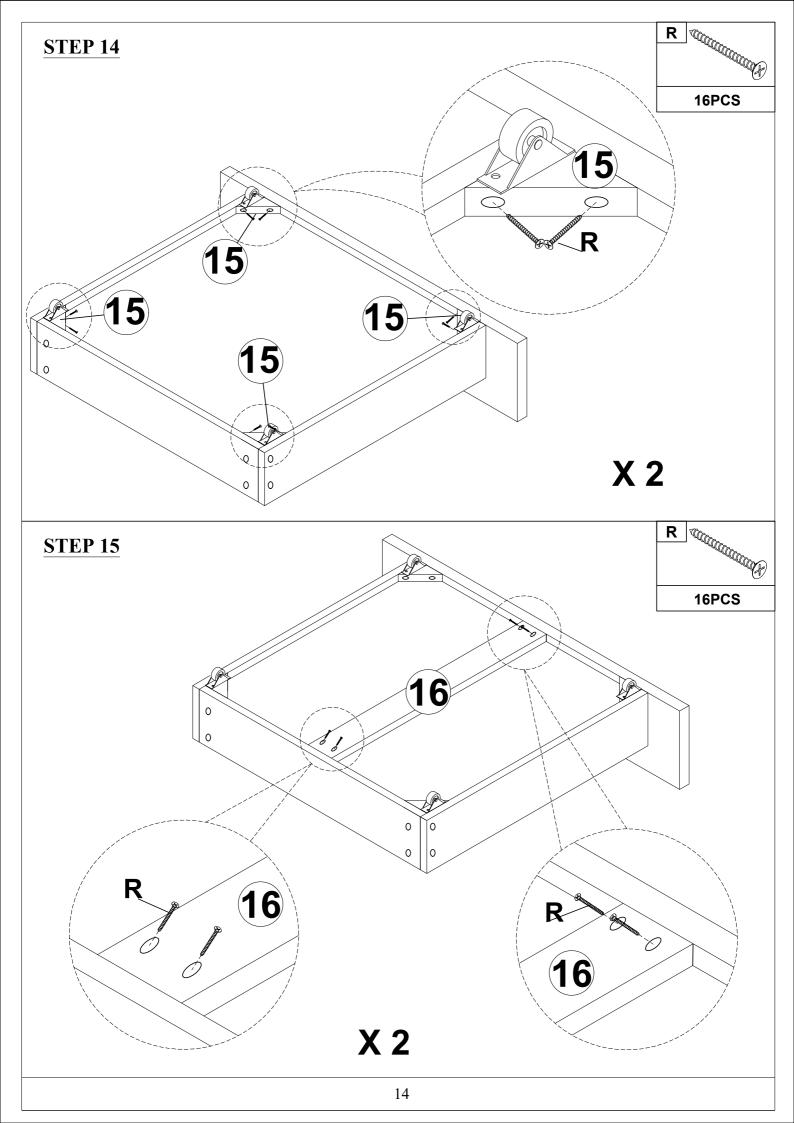

Read this instruction carefully. See hardware and furniture part list for guidance. Be sure all parts are complete, before you assemble. Place all wooden furniture parts on a clean and flat soft surface to prevent from being scratched. Follow the figure to start assembling.