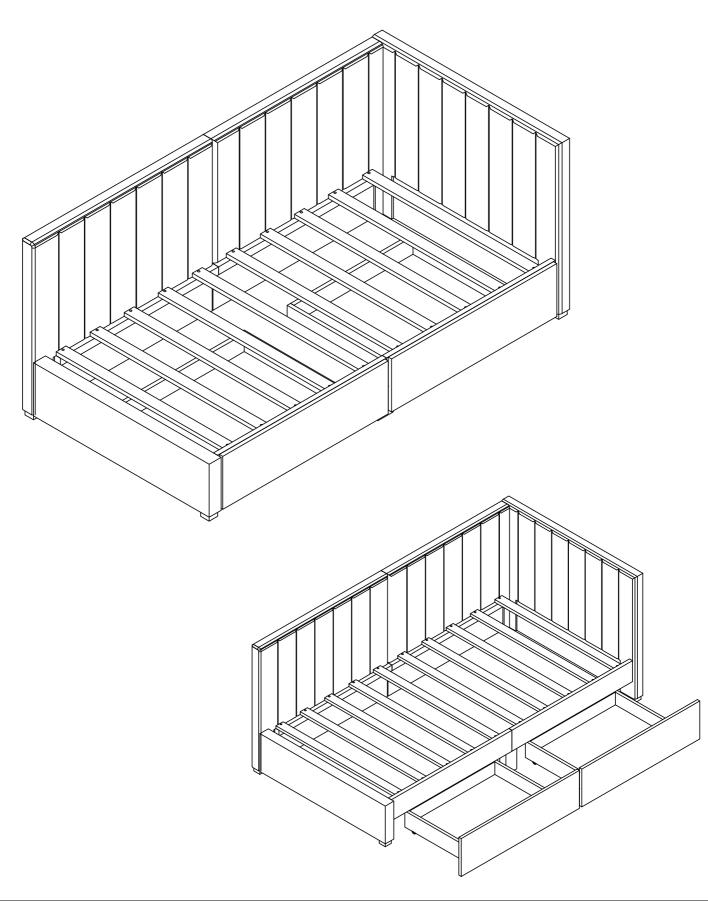

## Detail View - TWIN BED WITH TWO DRAWERS

Identifying the Hardware - Indentify the hardware using the illustrations below.