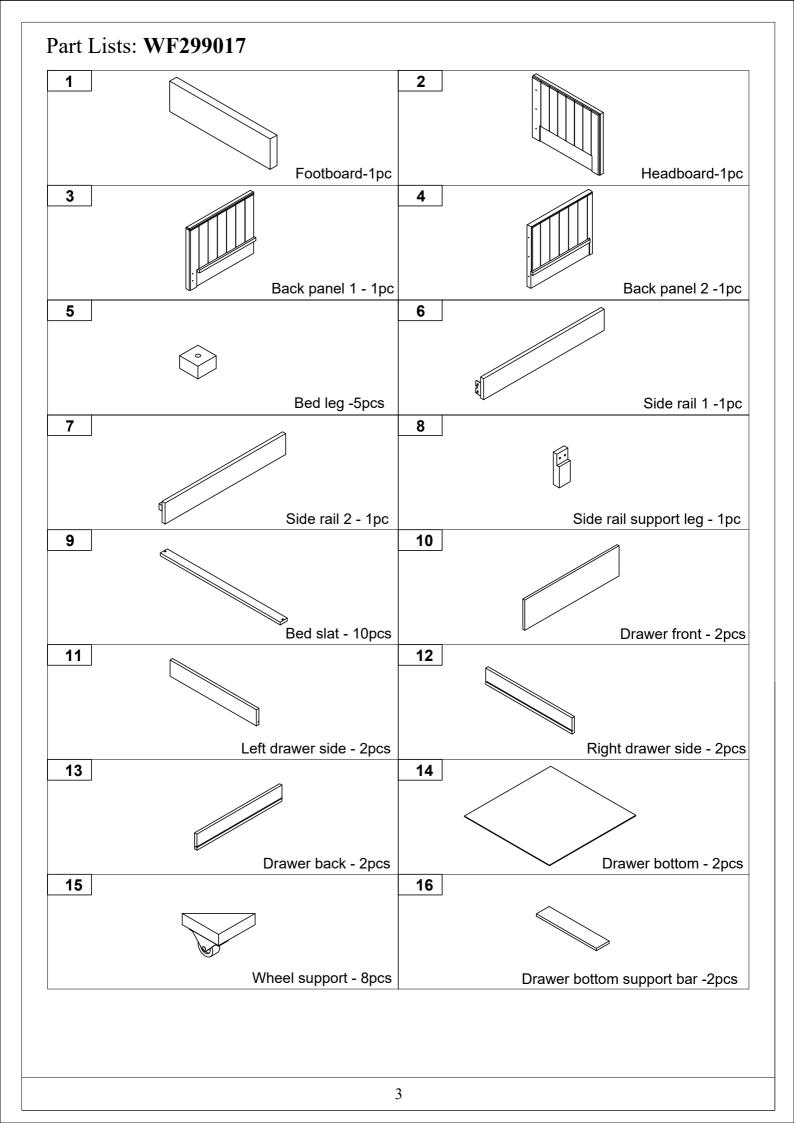

## Detail View - TWIN BED WITH TWO DRAWERS

Identifying the Hardware - Indentify the hardware using the illustrations below.

NOTE: THE LIST AND QUANTITY SHOWN ARE FOR 1 UNIT ASSEMBLY.