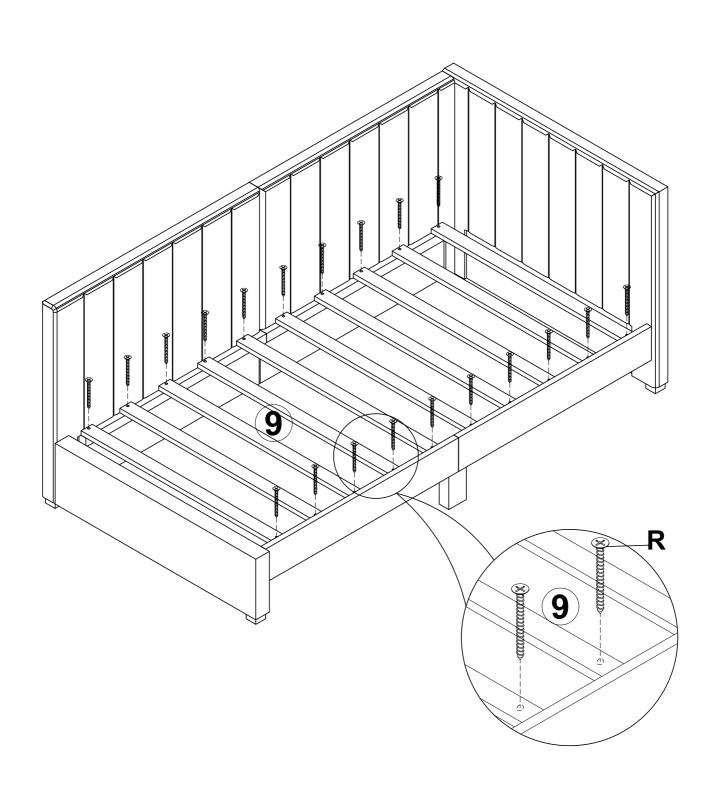

Read this instruction carefully. See hardware and furniture part list for guidance. Be sure all parts are complete, before you assemble. Place all wooden furniture parts on a clean and flat soft surface to prevent from being scratched. Follow the figure to start assembling.