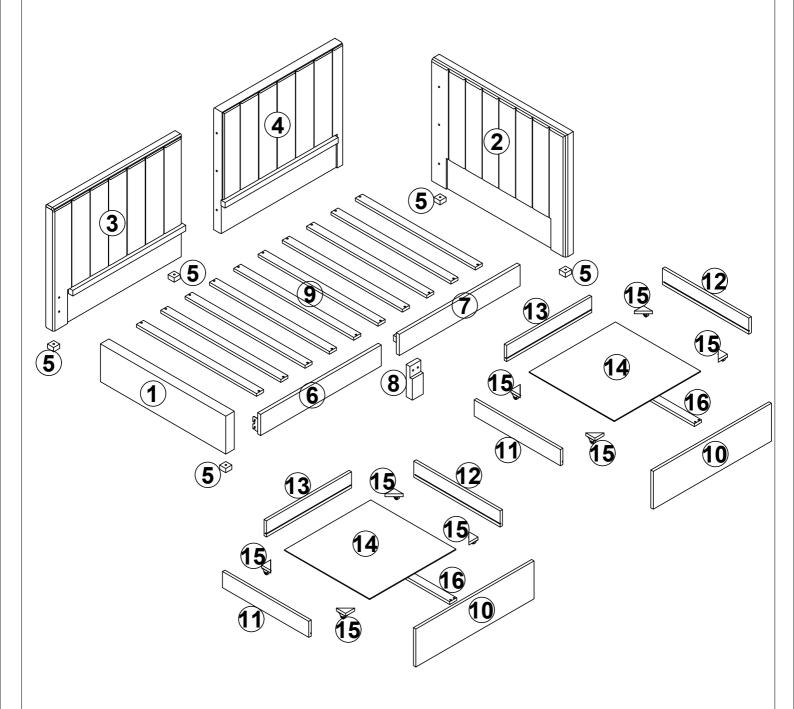

## Detail View - TWIN BED WITH TWO DRAWERS

Identifying the Hardware - Indentify the hardware using the illustrations below.

Read this instruction carefully. See hardware and furniture part list for guidance. Be sure all parts are complete, before you assemble. Place all wooden furniture parts on a clean and flat soft surface to prevent from being scratched. Follow the figure to start assembling.