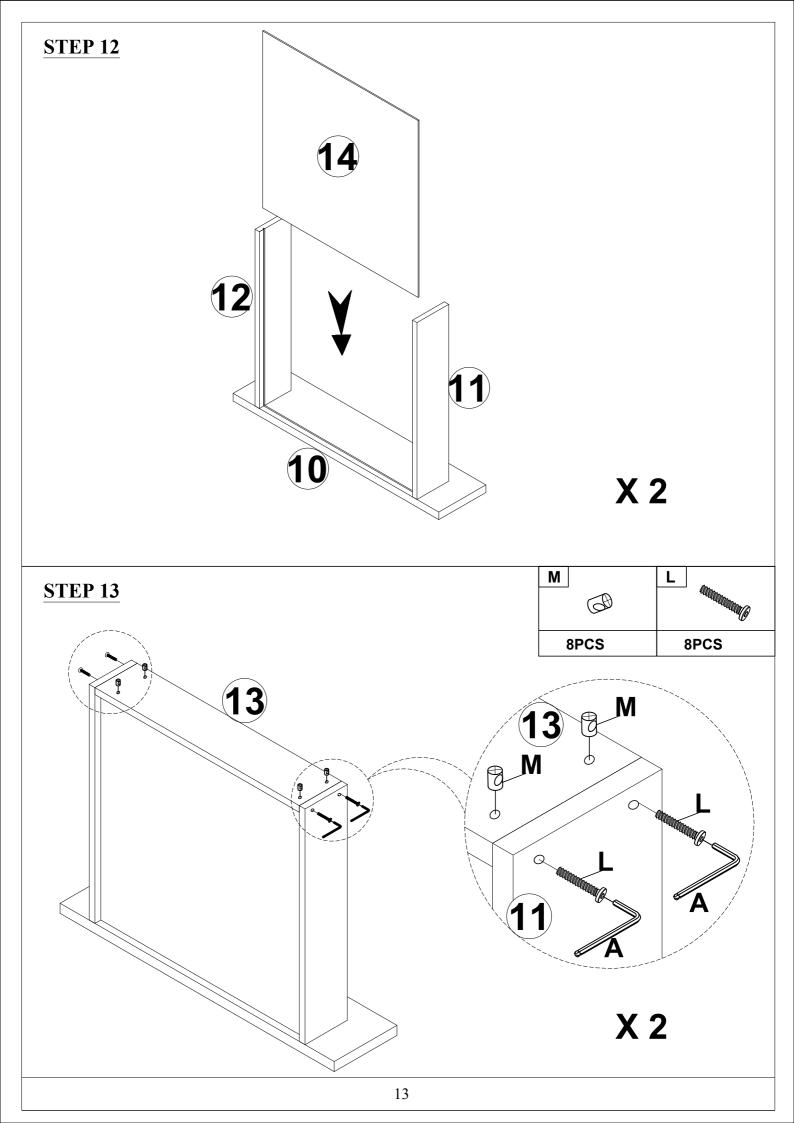

Read this instruction carefully. See hardware and furniture part list for guidance. Be sure all parts are complete, before you assemble. Place all wooden furniture parts on a clean and flat soft surface to prevent from being scratched. Follow the figure to start assembling.