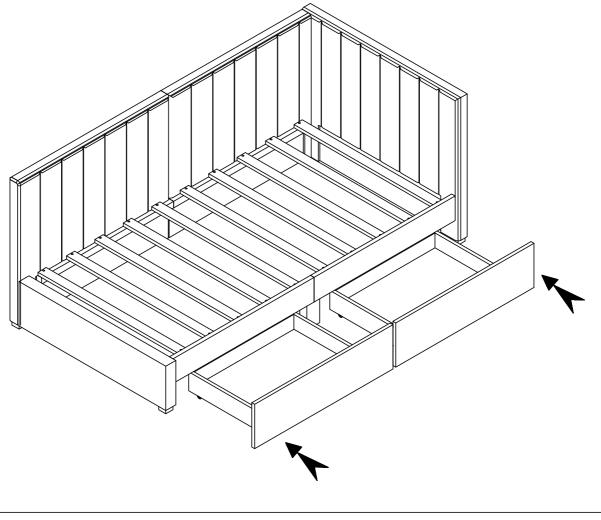

|    |                                    |
| ASSEMBLY TOOLS REQUIRED ( NOT INCLUDED ) |                                      |    |                                    |

Read this instruction carefully. See hardware and furniture part list for guidance. Be sure all parts are complete, before you assemble. Place all wooden furniture parts on a clean and flat soft surface to prevent from being scratched. Follow the figure to start assembling.

**CAUTIONS:** 

- 1. Do not FULLY TIGHTEN the nut or nut bolt until all nut or bolt is ready assembled.
- 2. Do not OVER TIGHTEN the nut or bolt to avoid causing damages to the thread.
- 3. Keep all hardware parts out of reach of children.

NOTE: THE LIST AND QUANTITY SHOWN ARE FOR 1 UNIT ASSEMBLY.



























## **STEP 16**