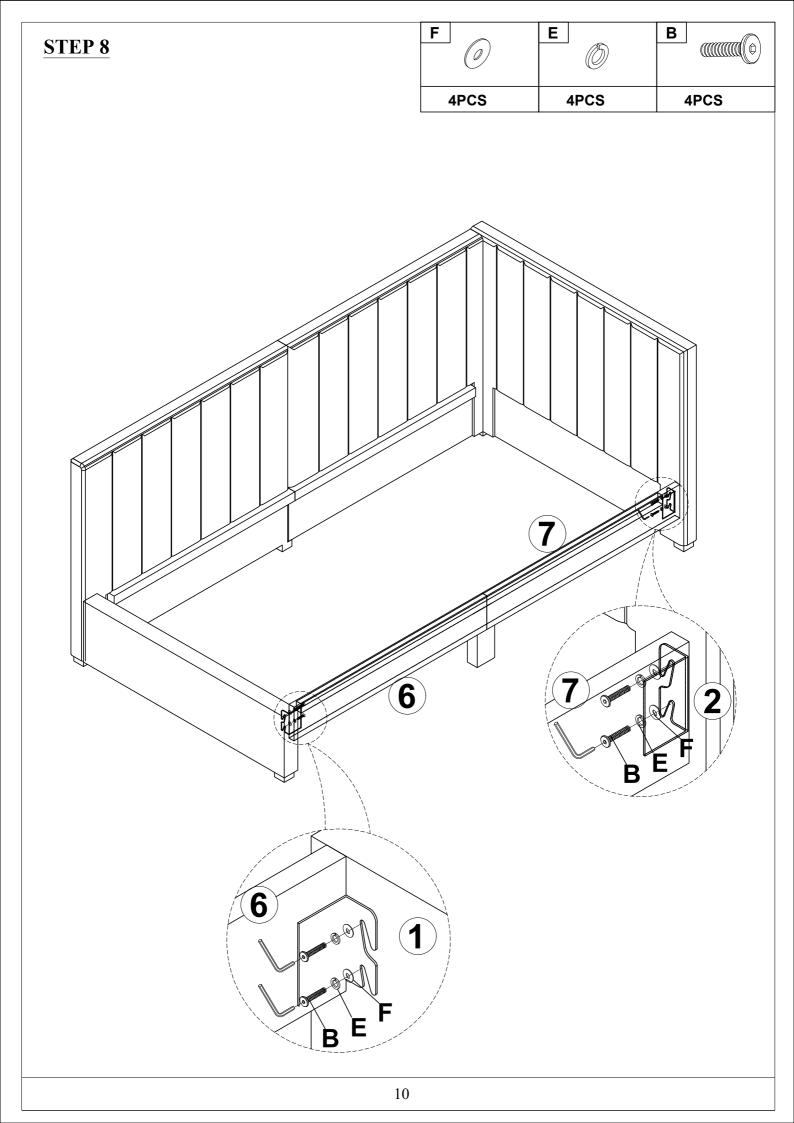

Read this instruction carefully. See hardware and furniture part list for guidance. Be sure all parts are complete, before you assemble. Place all wooden furniture parts on a clean and flat soft surface to prevent from being scratched. Follow the figure to start assembling.