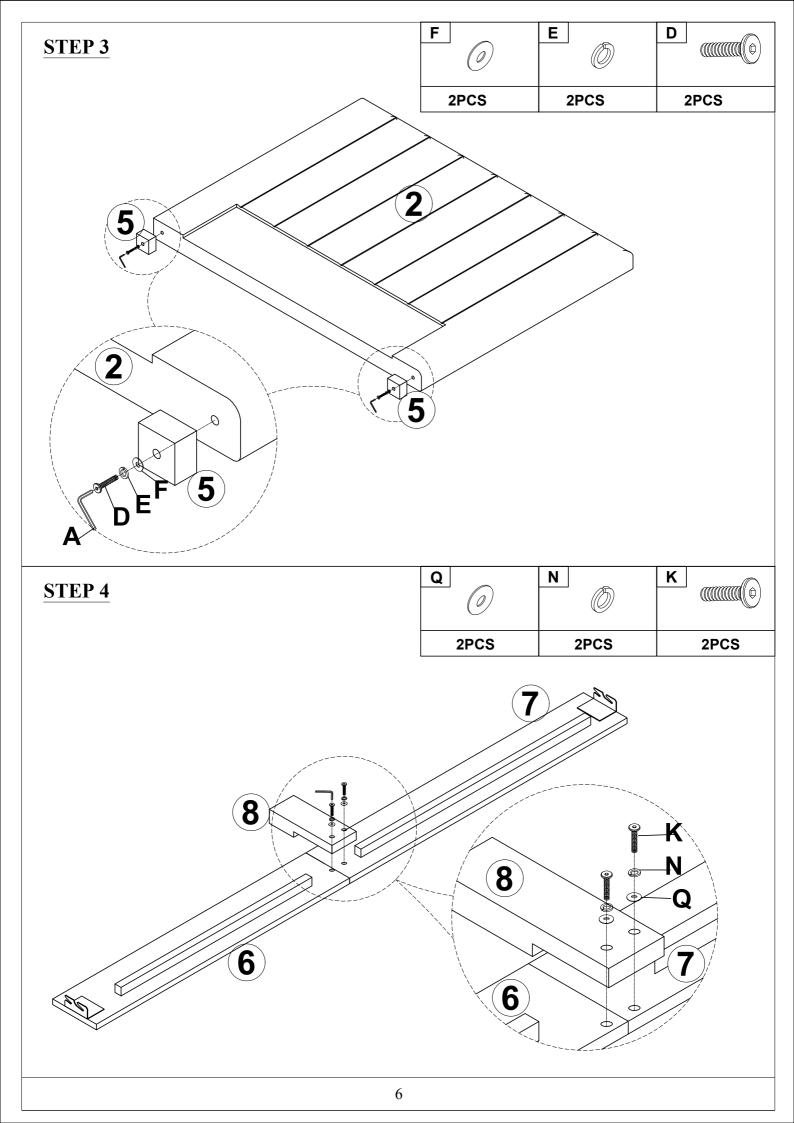

Read this instruction carefully. See hardware and furniture part list for guidance. Be sure all parts are complete, before you assemble. Place all wooden furniture parts on a clean and flat soft surface to prevent from being scratched. Follow the figure to start assembling.