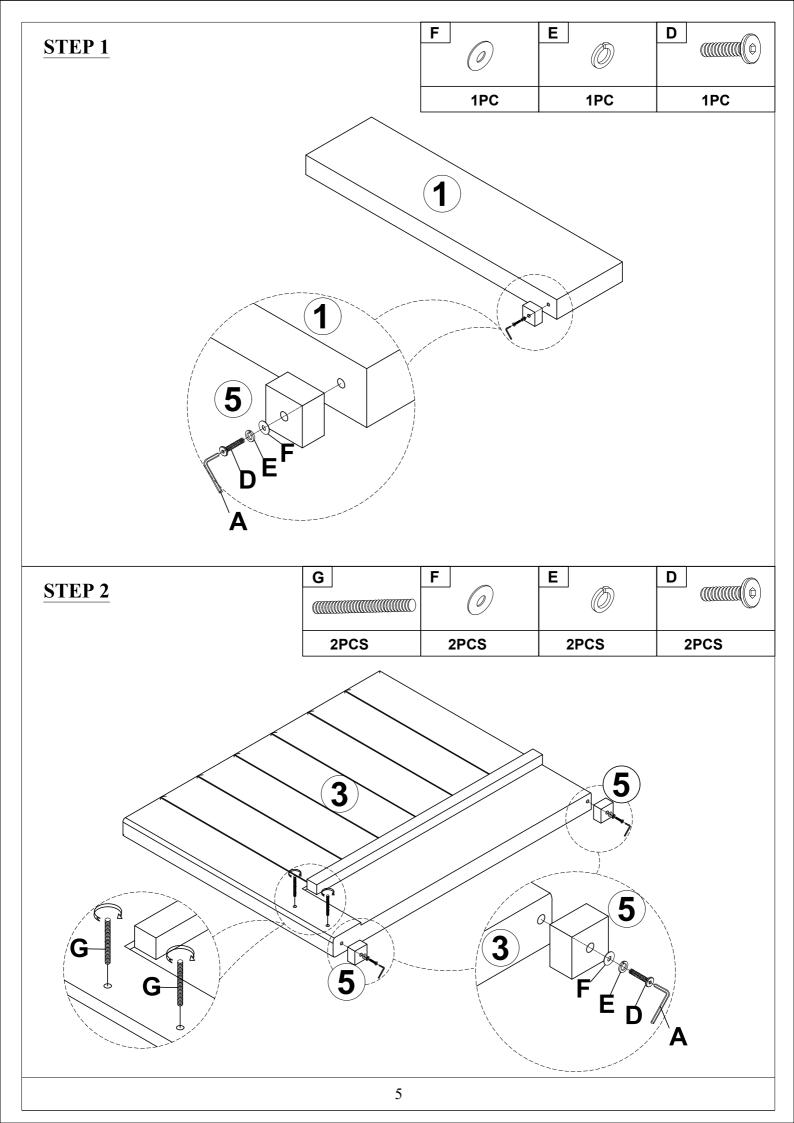

Read this instruction carefully. See hardware and furniture part list for guidance. Be sure all parts are complete, before you assemble. Place all wooden furniture parts on a clean and flat soft surface to prevent from being scratched. Follow the figure to start assembling.

**CAUTIONS:** 

- 1. Do not FULLY TIGHTEN the nut or nut bolt until all nut or bolt is ready assembled.
- 2. Do not OVER TIGHTEN the nut or bolt to avoid causing damages to the thread.
- 3. Keep all hardware parts out of reach of children.