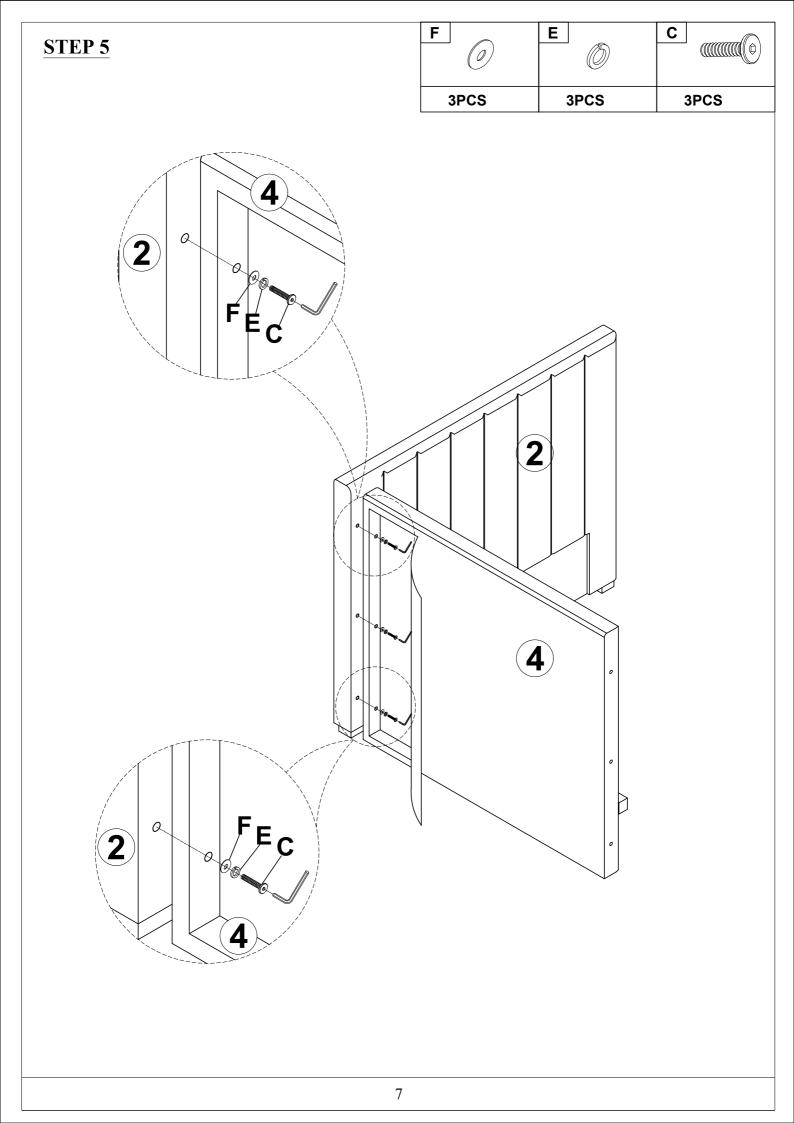

Read this instruction carefully. See hardware and furniture part list for guidance. Be sure all parts are complete, before you assemble. Place all wooden furniture parts on a clean and flat soft surface to prevent from being scratched. Follow the figure to start assembling.