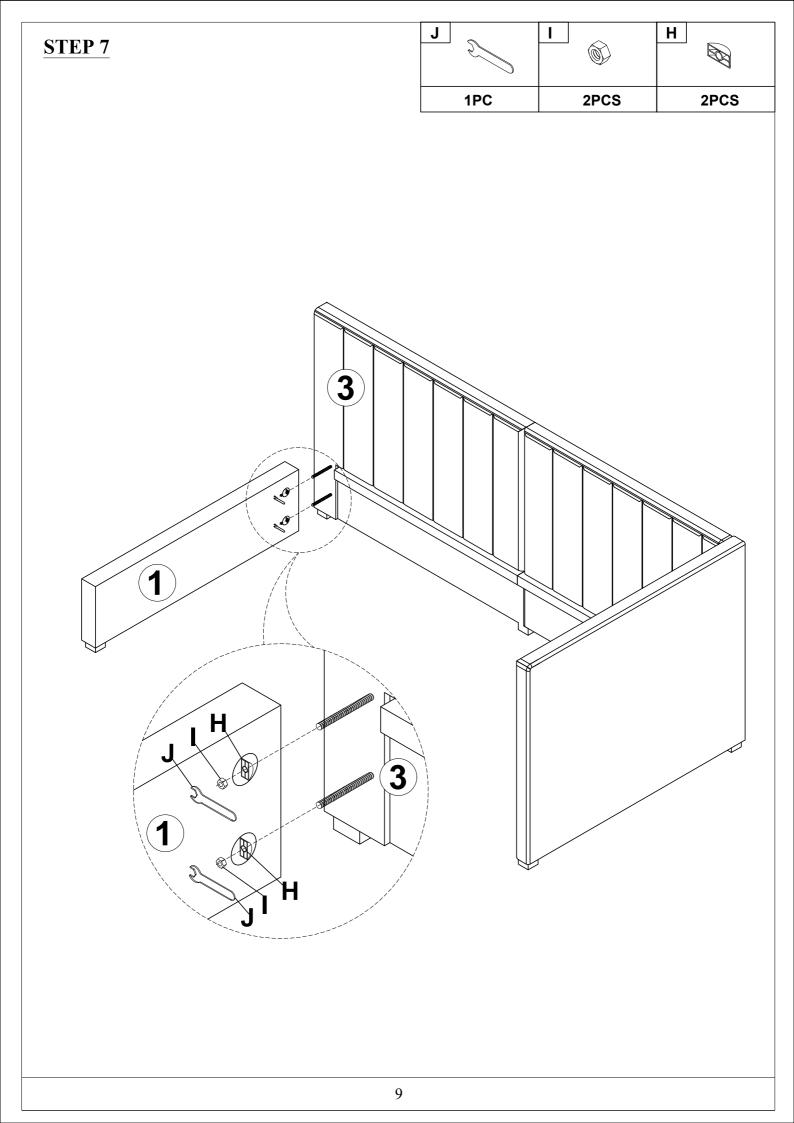

Read this instruction carefully. See hardware and furniture part list for guidance. Be sure all parts are complete, before you assemble. Place all wooden furniture parts on a clean and flat soft surface to prevent from being scratched. Follow the figure to start assembling.