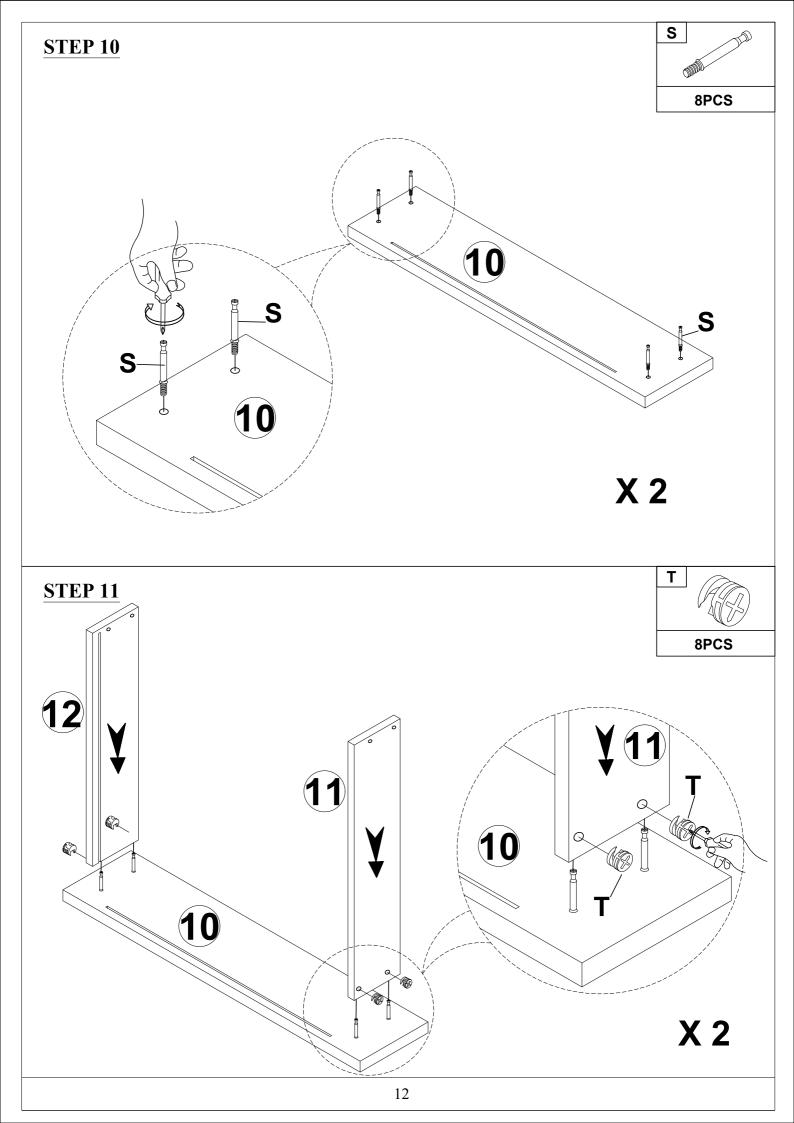

Read this instruction carefully. See hardware and furniture part list for guidance. Be sure all parts are complete, before you assemble. Place all wooden furniture parts on a clean and flat soft surface to prevent from being scratched. Follow the figure to start assembling.