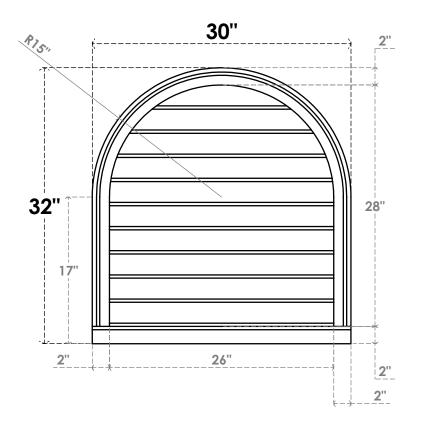

## GVPRT30X3203SN

30"W X 32"H ROUND TOP SURFACE MOUNT PVC GABLE VENT: NON-FUNCTIONAL, W/ 2"W X 2"P **BRICKMOULD SILL FRAME** 

**FRONT** 

SIDE

LOUVER HEIGHT: 2 3/4"

LOUVER QTY: 10

1. INSTALLATION TO BE COMPLETED IN ACCORDANCE WITH MANUFACTURER'S SPECIFICATIONS.
2. DRAWING MAY NOT BE TO SCALE