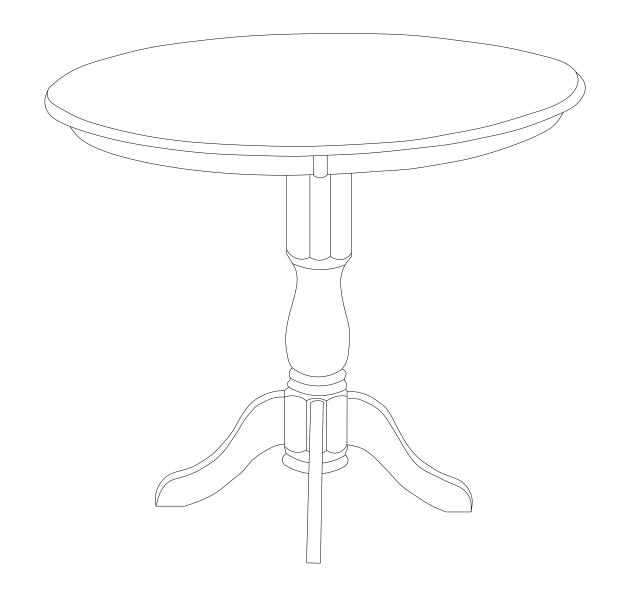

COUNTER HEIGHT TABLE PEDESTAL

#### **PART LIST**

When unpacking, please be careful not to discard any parts with the packaging. Before continuing, please make sure you have the following parts:

| NO | Description | Qty | Sketch | NO | Description | Qty | Sketch |
|----|-------------|-----|--------|----|-------------|-----|--------|
| Α  | Тор         | 1   |        | В  | Leg         | 4   |        |
| О  | Pedestal    | 1   |        | D  | Cross piece | 1   |        |