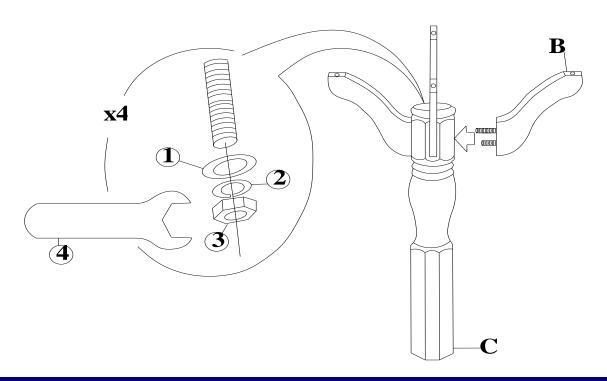

## STEP 1

Attach legs (B) to the pedestal (C) with washers (1), (2) and nuts (3). Tighten with wrench (4).