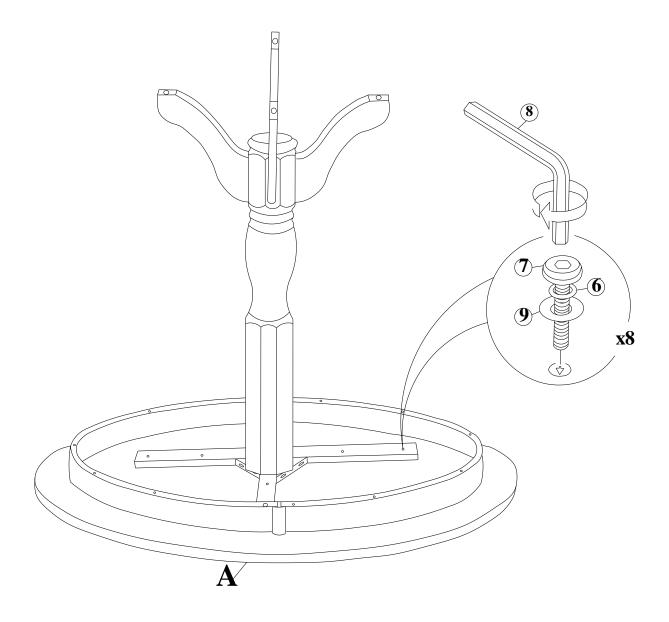

# STEP 3

Carefully place the cross frame (from Step 2) on bottom side of the table top (A), attach with bolts (7), washers (9), (6). Tighten with Allen key (8).