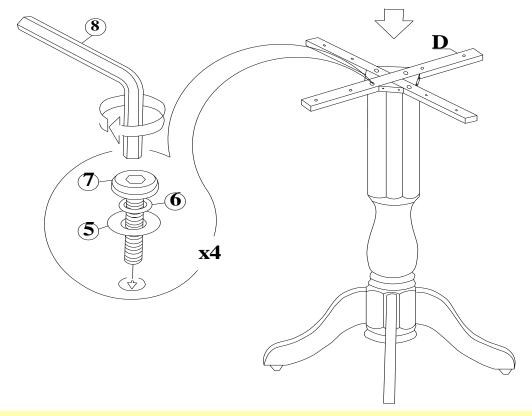

### STEP 2

Put the cross piece (D) on top of the pedestal, and attach with bolts (7), washers (5), (6). Tighten with Allen key (8).

COUNTER HEIGHT TABLE PEDESTAL