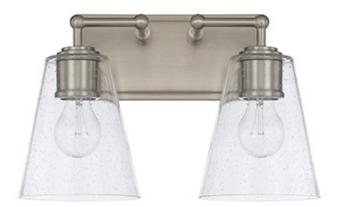

# **2 LIGHT VANITY**

**Brushed Nickel** 

Available Finishes: Brushed Nickel (BN), Old Bronze (OB), Polished

Nickel (PN)

## **GLASS DESCRIPTION**

Clear Seeded Glass

Glass Dimensions: 6"W X 7"H