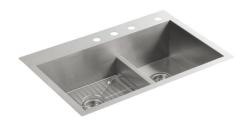

Vault™ Top-mount/Under-mount Kitchen Sink K-3839-4

### Features

- 36-inch minimum base cabinet width.
- 18-gauge stainless steel.
- Top-mount or under-mount.
- Large/medium bowls.
- Smart Divide<sup>®</sup> lowered divider.
- Three faucet holes with one accessory hole to the right.
- Includes left bottom bowl rack.
- Includes installation hardware.
- Includes SilentShield<sup>®</sup> sound-absorption technology.
- 33" (838 mm) x 22" (559 mm).