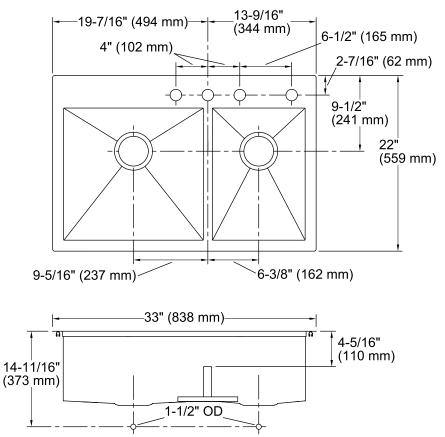

## **Technical Information**

| All product dimensions are nominal. |                                                     |
|-------------------------------------|-----------------------------------------------------|
| Bowl configuration:                 | Offset                                              |
| Installation:                       | Top-mount, Under-mount                              |
| Bowl area (Left)                    | Length: 17-1/2" (445 mm)                            |
|                                     | Width: 16-9/16" (421 mm)                            |
|                                     | Bowl depth: 9" (229 mm)                             |
|                                     | Water depth: 4-11/16" (119 mm)                      |
| Bowl area (Right)                   | Length: 11-5/8" (295 mm)                            |
|                                     | Width: 16-9/16" (421 mm)                            |
|                                     | Bowl depth: 9" (229 mm)                             |
|                                     | Water depth: 4-11/16" (119 mm)                      |
| Number of deck holes:               | 4                                                   |
| Faucet hole(s):                     | 1-7/16" (37 mm)                                     |
| Drain hole:                         | 3-5/8" (92 mm)                                      |
| Template:                           | Top-mount/Under-mount, 1130823-7 required, included |
|                                     |                                                     |

#### Notes

Install this product according to the installation guide.

4-1/16" (103 mm)

9-5/16"

(237 mm)

Allow 3/4" (19 mm) clearance beyond the back of the bowl for the wood cutting board (optional accessory).