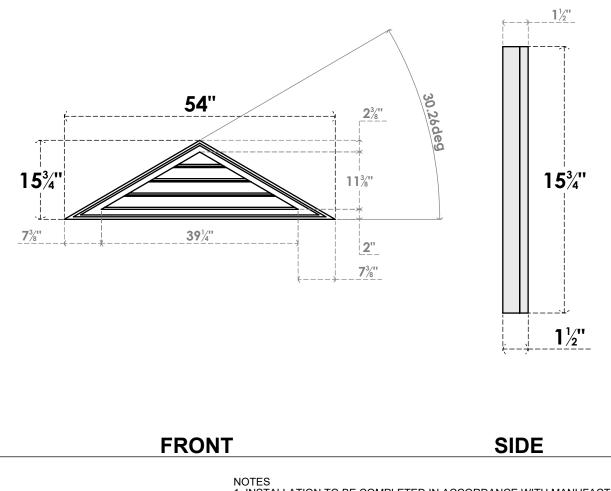

54"W X 15-3/4"H TRIANGLE SURFACE MOUNT PVC GABLE VENT 7/12 PITCH: FUNCTIONAL, W/ 2"W X 1-1/2"P BRICKMOULD FRAME

1. INSTALLATION TO BE COMPLETED IN ACCORDANCE WITH MANUFACTURER'S SPECIFICATIONS. 2. DRAWING MAY NOT BE TO SCALE

## Generated Date : 08/22/2022

VENTING AREA: 14.7 SQ IN LOUVER HEIGHT: 27/8"

LOUVER QTY: 4