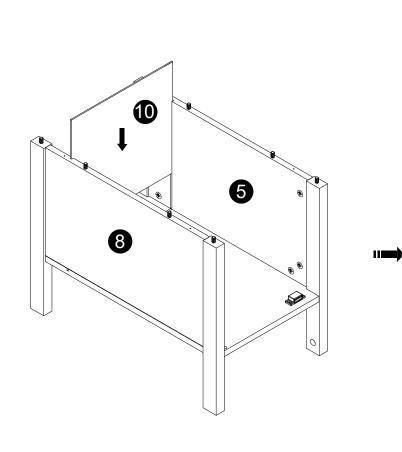

| Screw<br>Ø3x12mm | socket           |  |
|                               |                               | _                | (1                         |                  | <b>O</b> x 1     |  |

e provided glue(H) is to secure en first inserting dowels, locate the d dowels(A) in place . propriate hole for the dowel , place a all amount of glue in the hole and

ert the dowel.

e away excess glue immediately.



future assembly steps when dowels necessary to attach assembly parts ether, place a small amount of glue the end of the dowel before attaching ts together.

be away excess glue immediately.





required for assembly (not





- $\cdot$  Insert dowels(A) into panels(5,8).
- $\cdot$  Attach Magnetic catch(M) to panel(2) with screws(N) correctly.







-





)









6







 $\cdot$  Attach panel(3) to panels(5,8) with screws(E) correctly.



Ð

Ð

3

8

Ð

0

5

۲

Ø



DO NOT Tighten the bolts to ensure the assembly successfully in this step.





Attach parts(13,14) to panel(3) with Bolts (I).
 Then tighten all bolts to secure the unit in this assebly step.











13 INSTALLATION STEPS Q 2 P  $\bigcirc$ Q 3 **Q**x 2  $\cdot$  Insert Door shaft supports(Q) to panels(2,3). 9







### Dear customer:

Thanks for your purchase in our store.

Any questions, please contact us via **Support** @ s-wampat.comwith below details:

1.Purchase platform & order number

2.Model number & Instruction version#

3. The detailed photo (faulty part, damage part, if some parts are missing,

please circle it/them on the manual instruction) and send us.





We'll reply