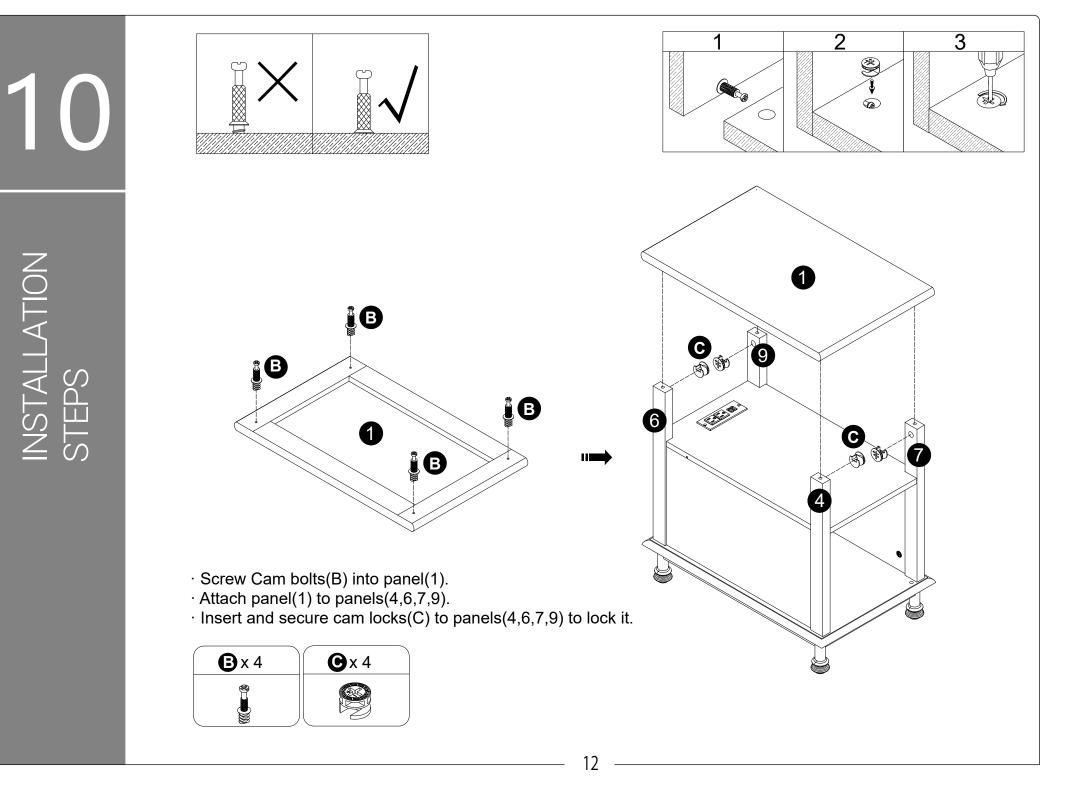

- $\cdot$  Insert dowels(A) into panels(5,8).
- $\cdot$  Attach Magnetic catch(M) to panel(2) with screws(N) correctly.

-

)

6

 $\cdot$  Attach panel(3) to panels(5,8) with screws(E) correctly.

Ð

Ð

3

8

Ð

0

5

۲

Ø

DO NOT Tighten the bolts to ensure the assembly successfully in this step.

Attach parts(13,14) to panel(3) with Bolts (I).
 Then tighten all bolts to secure the unit in this assebly step.