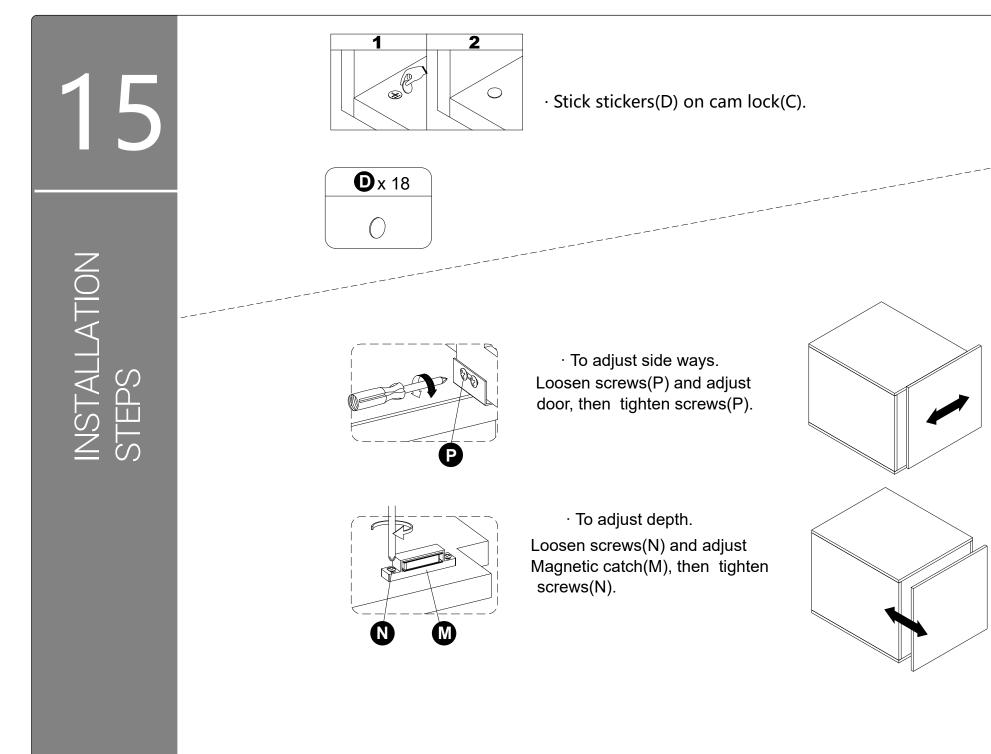

future assembly steps when dowels necessary to attach assembly parts ether, place a small amount of glue the end of the dowel before attaching ts together.

be away excess glue immediately.





required for assembly (not





- $\cdot$  Insert dowels(A) into panels(5,8).
- $\cdot$  Attach Magnetic catch(M) to panel(2) with screws(N) correctly.







-





)









6







 $\cdot$  Attach panel(3) to panels(5,8) with screws(E) correctly.



Ð

Ð

3

8

Ð

0

5

۲

Ø



DO NOT Tighten the bolts to ensure the assembly successfully in this step.





Attach parts(13,14) to panel(3) with Bolts (I).
 Then tighten all bolts to secure the unit in this assebly step.











13 INSTALLATION STEPS Q 2 P  $\bigcirc$ Q 3 **Q**x 2  $\cdot$  Insert Door shaft supports(Q) to panels(2,3). 9







### Dear customer:

Thanks for your purchase in our store.

Any questions, please contact us via **Support** @ s-wampat.comwith below details:

1.Purchase platform & order number

2.Model number & Instruction version#

3. The detailed photo (faulty part, damage part, if some parts are missing,

please circle it/them on the manual instruction) and send us.





We'll reply as soon as we receive your message(usually within 24 hours).