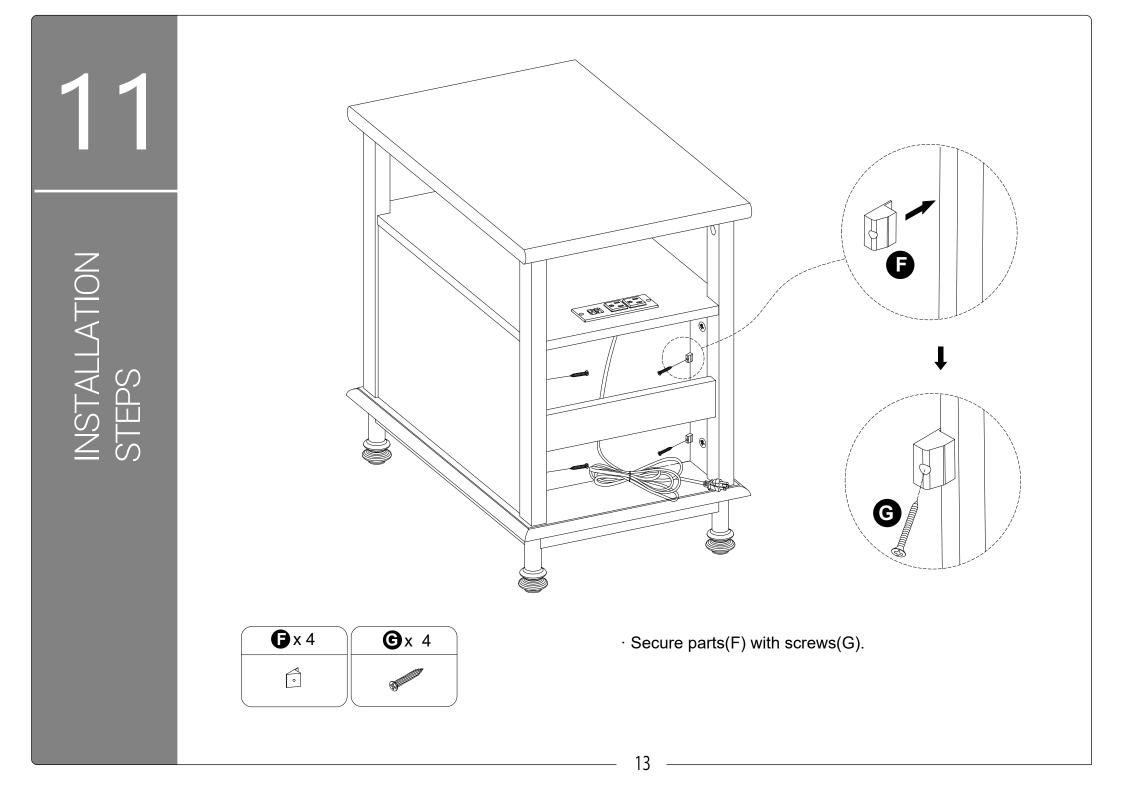

- $\cdot$  Insert dowels(A) into panels(5,8).
- $\cdot$  Attach Magnetic catch(M) to panel(2) with screws(N) correctly.

-

)

6

 $\cdot$  Attach panel(3) to panels(5,8) with screws(E) correctly.

Ð

Ð

3

8

Ð

0

5

۲

Ø

DO NOT Tighten the bolts to ensure the assembly successfully in this step.

Attach parts(13,14) to panel(3) with Bolts (I).
 Then tighten all bolts to secure the unit in this assebly step.