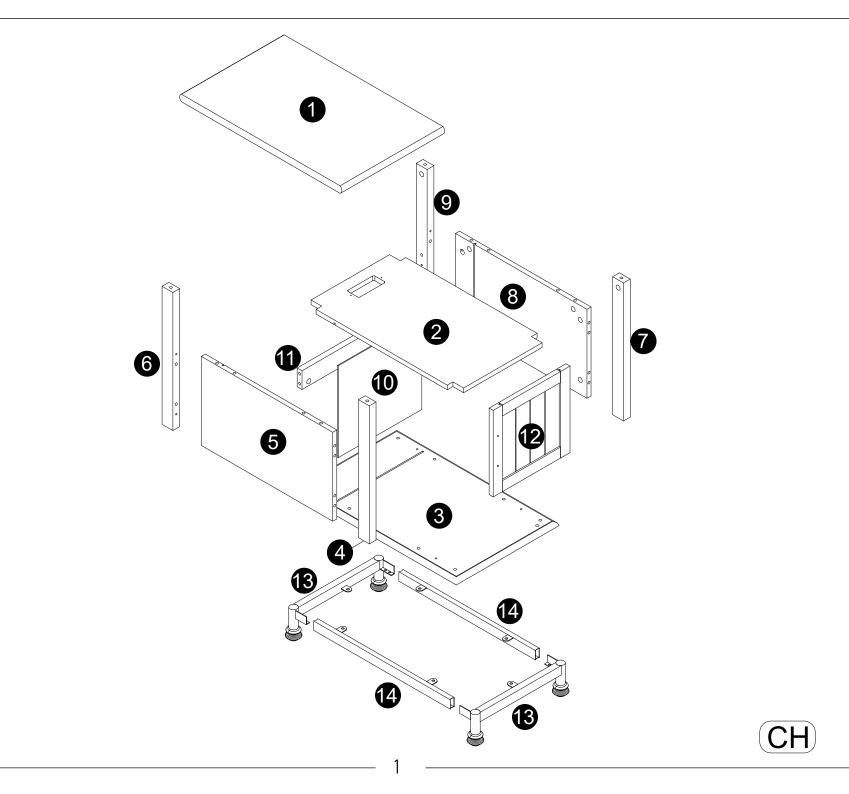

# WHAT'S IN THE BC

|                               |                               |                  | A CONTRACTOR               |                  | 0                |  |
|-------------------------------|-------------------------------|------------------|----------------------------|------------------|------------------|--|
| Wooden dowel<br>Ø8x30mm       | Cam bolt<br>Ø6x35mm           |                  | Cam lock<br>Ø15x9mm        |                  | Sticker          |  |
| <b>A</b> x 22                 | Bx                            | <b>B</b> x 18    |                            | x 18             | <b>D</b> x 18    |  |
| 1) TUTTUTT                    | <u> </u>                      |                  |                            |                  |                  |  |
| Screw<br>Ø4x40                | Plastic wedge                 |                  | Flat-head screw<br>Ø3x17mm |                  | Glue tube        |  |
| <b>B</b> x 4                  | <b>F</b> x 4                  |                  | <b>G</b> x 4               |                  | <b>()</b> x 1    |  |
| 6)M                           |                               |                  |                            |                  |                  |  |
| Bolt<br>Ø1/4x12mm             | Hexagon socket key<br>M4*54mm |                  | Handle bolt<br>Ø5/32*20mm  |                  | w<br>Handle      |  |
| <b>I</b> x 14                 | Ðx                            | 1                | <b>K</b> x 2               |                  | <b>O</b> x 1     |  |
|                               | <b>O</b> mmune                | C Management     |                            | . • ·            | Omment           |  |
| Magnetic catch                | Screw<br>Ø3x14mm              |                  | Metal piece                |                  | Screw<br>Ø3x12mm |  |
| <b>M</b> x 1                  | <b>N</b> ×                    | 2                | 0                          | x 1              | <b>P</b> x 4     |  |
| 9                             |                               | 5                | 3                          | (f)mm-           | E M CEITER A     |  |
| Door shaft support<br>Ø8x12mm | Hinge-bottom<br>40x16.5x15mm  | Hinge<br>40x16.5 |                            | Screw<br>Ø3x12mm | socket           |  |
|                               |                               | _                | (1                         |                  | <b>O</b> x 1     |  |

e provided glue(H) is to secure en first inserting dowels, locate the d dowels(A) in place . propriate hole for the dowel , place a all amount of glue in the hole and

ert the dowel.

e away excess glue immediately.

future assembly steps when dowels necessary to attach assembly parts ether, place a small amount of glue the end of the dowel before attaching ts together.

be away excess glue immediately.

required for assembly (not

- $\cdot$  Insert dowels(A) into panels(5,8).
- $\cdot$  Attach Magnetic catch(M) to panel(2) with screws(N) correctly.

-

)

6

 $\cdot$  Attach panel(3) to panels(5,8) with screws(E) correctly.

Ð

Ð

3