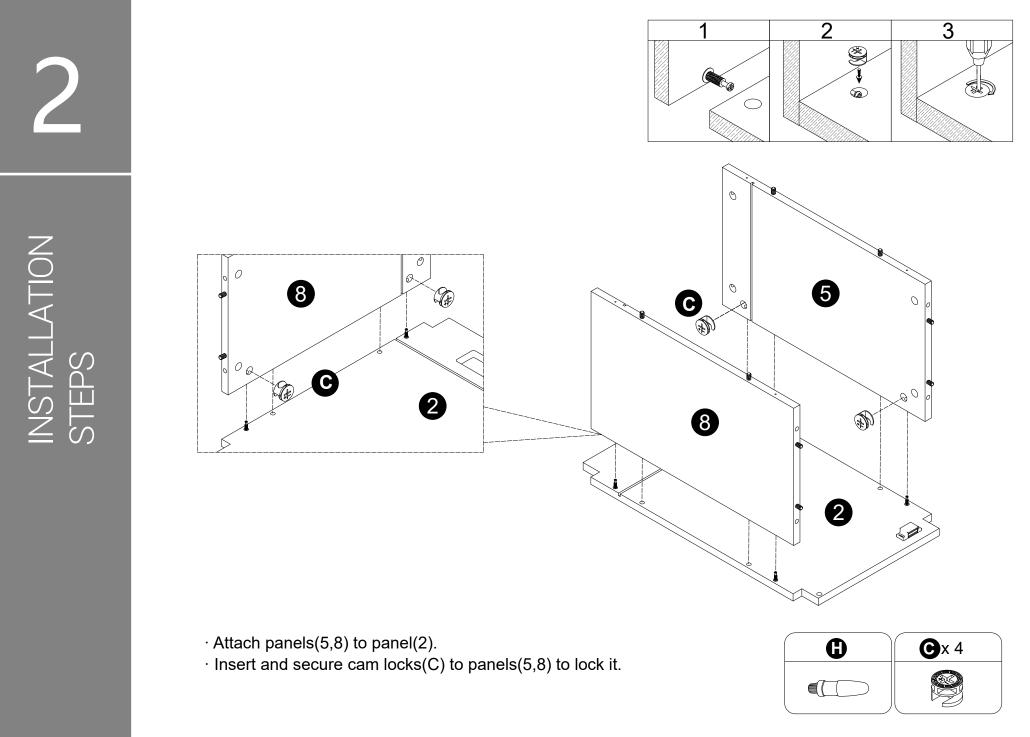

- $\cdot$  Insert dowels(A) into panels(5,8).
- $\cdot$  Attach Magnetic catch(M) to panel(2) with screws(N) correctly.

-

)

6

 $\cdot$  Attach panel(3) to panels(5,8) with screws(E) correctly.

Ð

Ð

3