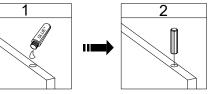

e provided glue(H) is to secure en first inserting dowels, locate the d dowels(A) in place . propriate hole for the dowel , place a all amount of glue in the hole and

ert the dowel.

e away excess glue immediately.

future assembly steps when dowels necessary to attach assembly parts ether, place a small amount of glue the end of the dowel before attaching ts together.

be away excess glue immediately.

required for assembly (not