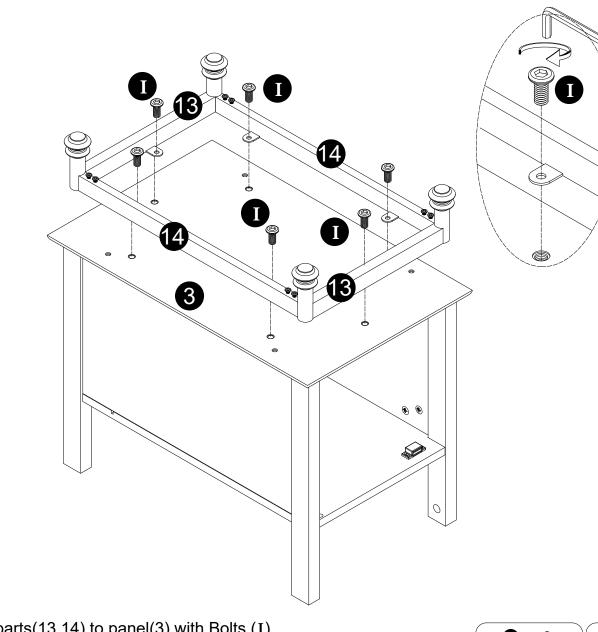

8

Ð

0

5

۲

Ø

DO NOT Tighten the bolts to ensure the assembly successfully in this step.

Attach parts(13,14) to panel(3) with Bolts (I).
 Then tighten all bolts to secure the unit in this assebly step.