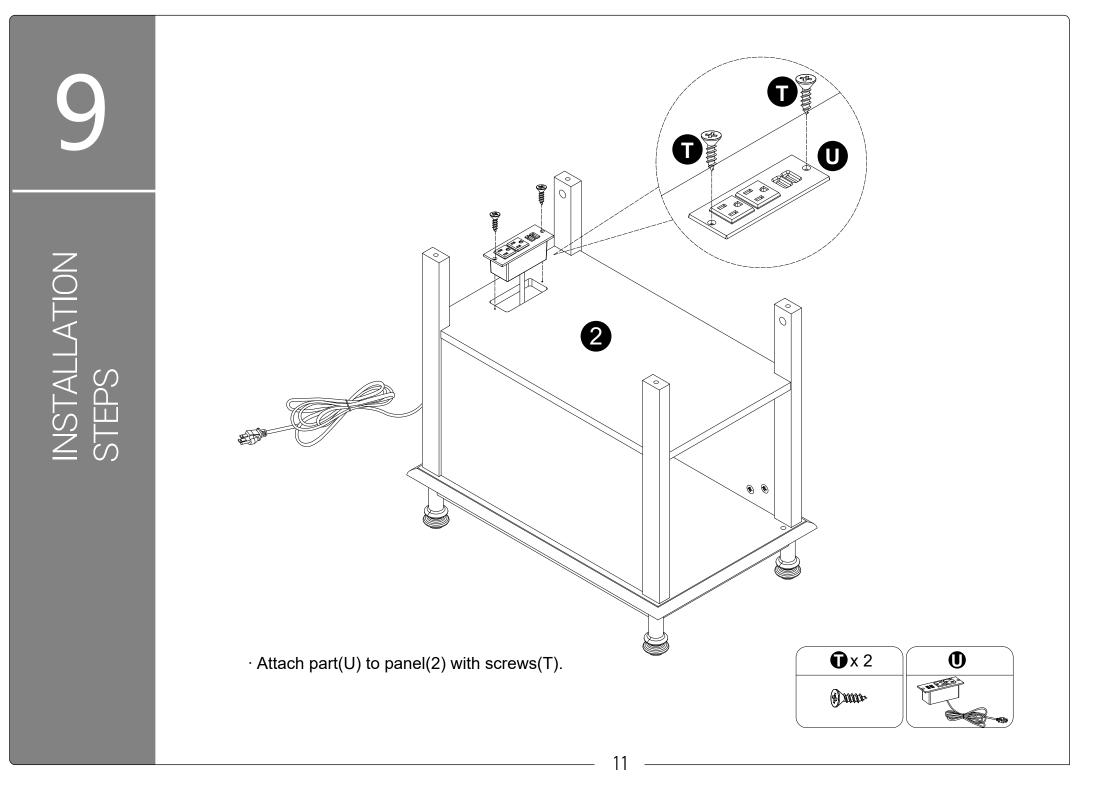

- $\cdot$  Insert dowels(A) into panels(5,8).
- $\cdot$  Attach Magnetic catch(M) to panel(2) with screws(N) correctly.

-

)

6

 $\cdot$  Attach panel(3) to panels(5,8) with screws(E) correctly.

Ð

Ð

3

8

Ð

0

5

۲

Ø

DO NOT Tighten the bolts to ensure the assembly successfully in this step.

Attach parts(13,14) to panel(3) with Bolts (I).
 Then tighten all bolts to secure the unit in this assebly step.