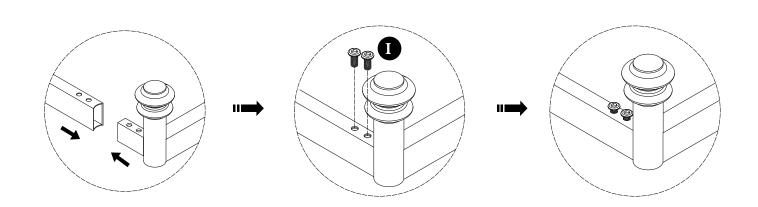

- $\cdot$  Insert dowels(A) into panels(5,8).
- $\cdot$  Attach Magnetic catch(M) to panel(2) with screws(N) correctly.

-

)

6

 $\cdot$  Attach panel(3) to panels(5,8) with screws(E) correctly.

Ð

Ð

3