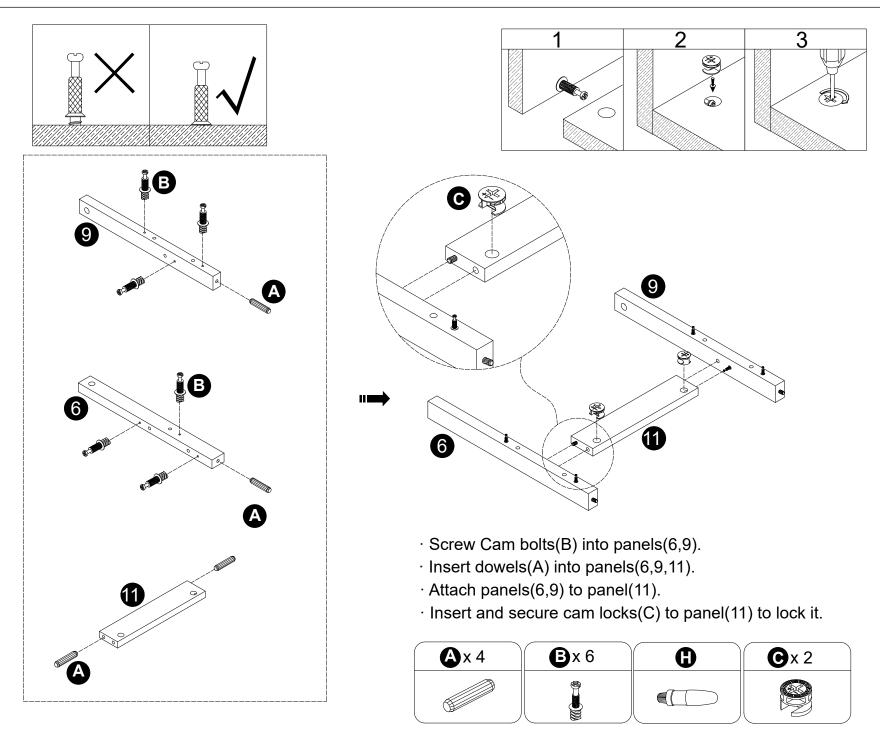

- $\cdot$  Insert dowels(A) into panels(5,8).
- $\cdot$  Attach Magnetic catch(M) to panel(2) with screws(N) correctly.

-

)

6

 $\cdot$  Attach panel(3) to panels(5,8) with screws(E) correctly.

Ð

Ð

3