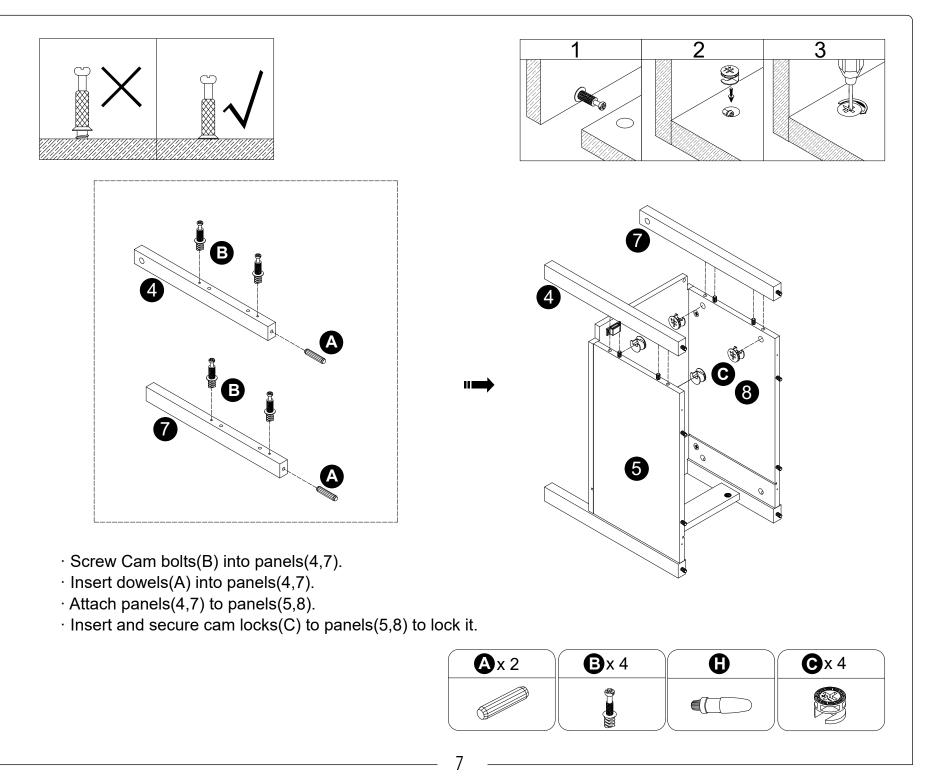

e provided glue(H) is to secure en first inserting dowels, locate the d dowels(A) in place . propriate hole for the dowel , place a all amount of glue in the hole and

ert the dowel.

e away excess glue immediately.

future assembly steps when dowels necessary to attach assembly parts ether, place a small amount of glue the end of the dowel before attaching ts together.

be away excess glue immediately.

required for assembly (not