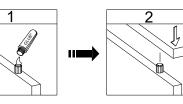

e provided glue(H) is to secure en first inserting dowels, locate the d dowels(A) in place . propriate hole for the dowel , place a all amount of glue in the hole and

ert the dowel.

e away excess glue immediately.

future assembly steps when dowels necessary to attach assembly parts ether, place a small amount of glue the end of the dowel before attaching ts together.

be away excess glue immediately.

required for assembly (not