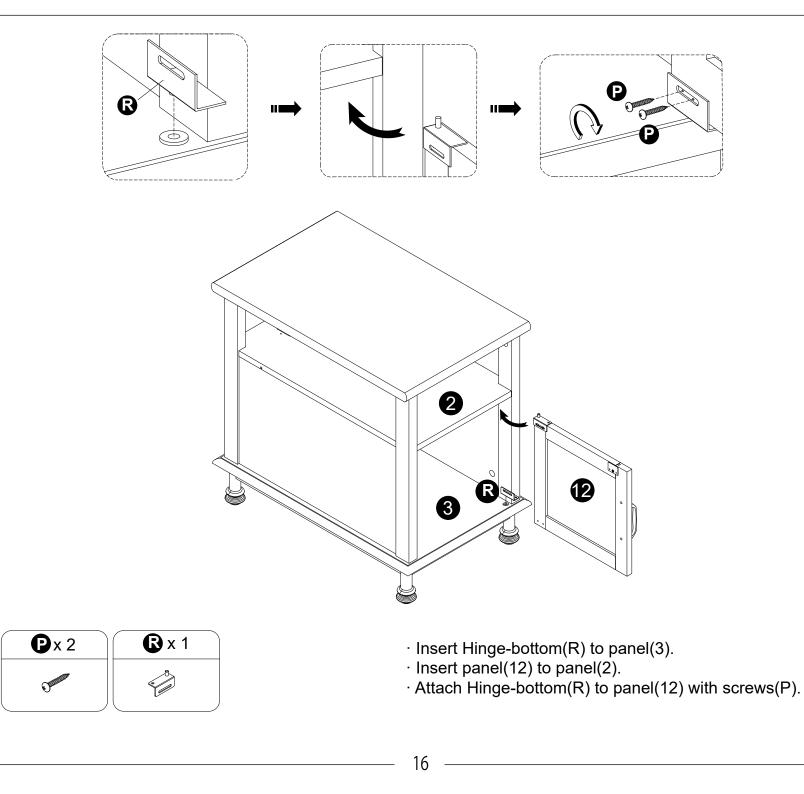

future assembly steps when dowels necessary to attach assembly parts ether, place a small amount of glue the end of the dowel before attaching ts together.

be away excess glue immediately.





required for assembly (not





- $\cdot$  Insert dowels(A) into panels(5,8).
- $\cdot$  Attach Magnetic catch(M) to panel(2) with screws(N) correctly.







-





)









6







 $\cdot$  Attach panel(3) to panels(5,8) with screws(E) correctly.



Ð

Ð

3

8

Ð

0

5

۲

Ø



DO NOT Tighten the bolts to ensure the assembly successfully in this step.





Attach parts(13,14) to panel(3) with Bolts (I).
 Then tighten all bolts to secure the unit in this assebly step.











13 INSTALLATION STEPS Q 2 P  $\bigcirc$ Q 3 **Q**x 2  $\cdot$  Insert Door shaft supports(Q) to panels(2,3). 9







### Dear customer:

Thanks for your purchase in our store.

Any questions, please contact us via **Support** @ s-wampat.comwith below details:

1.Purchase platform & order number

2.Model number & Instruction version#

3. The detailed photo (faulty part, damage part, if some parts are missing,

please circle it/them on the manual instruction) and send us.





We'll reply as soon as we receive your message(usually within 24 hours).