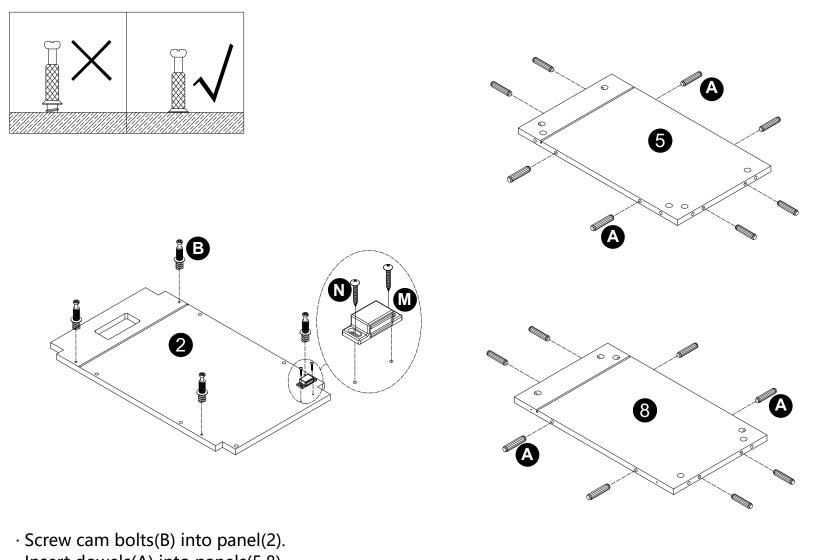

- $\cdot$  Insert dowels(A) into panels(5,8).
- $\cdot$  Attach Magnetic catch(M) to panel(2) with screws(N) correctly.

-

)

6

 $\cdot$  Attach panel(3) to panels(5,8) with screws(E) correctly.

Ð

Ð

3