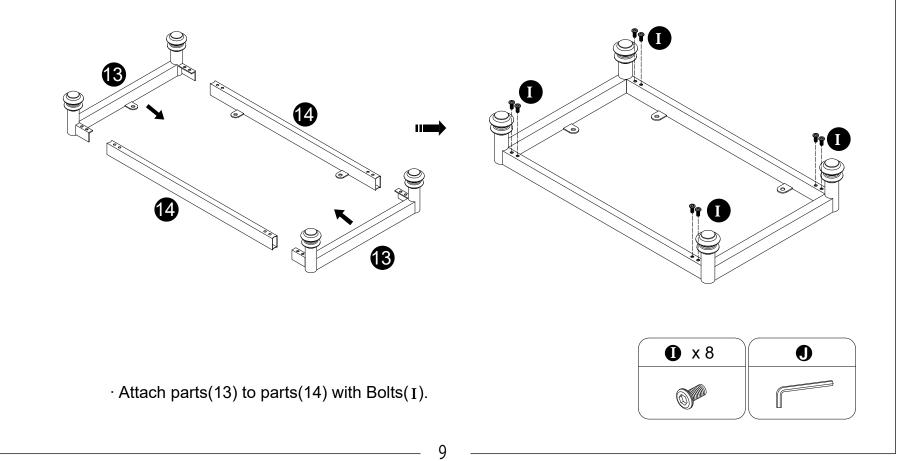

8

Ð

0

5

۲

Ø

DO NOT Tighten the bolts to ensure the assembly successfully in this step.

Attach parts(13,14) to panel(3) with Bolts (I).
 Then tighten all bolts to secure the unit in this assebly step.