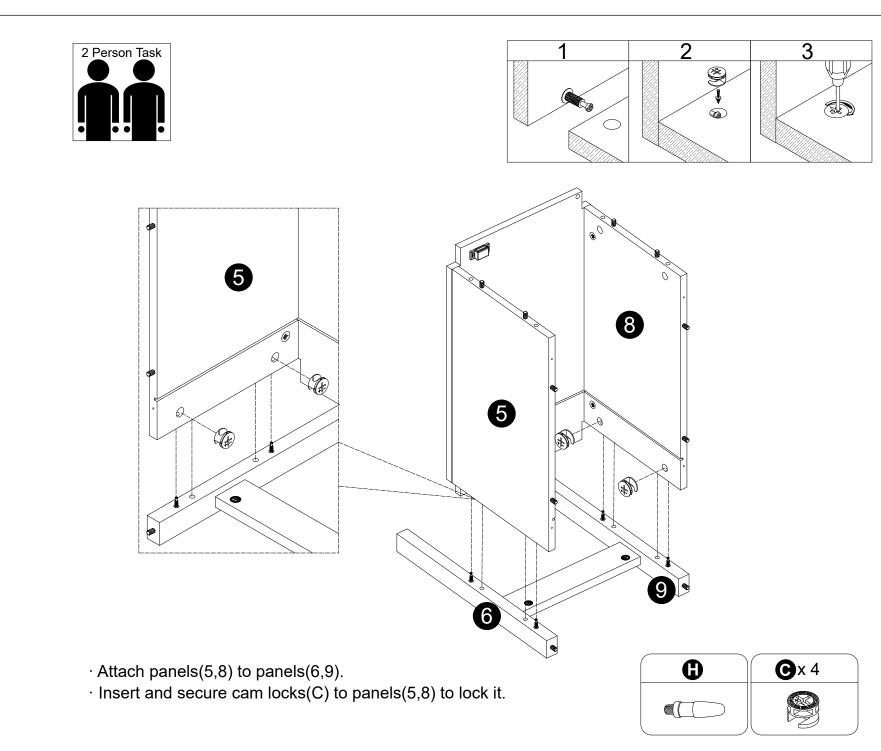

- $\cdot$  Insert dowels(A) into panels(5,8).
- $\cdot$  Attach Magnetic catch(M) to panel(2) with screws(N) correctly.

-

)

6

 $\cdot$  Attach panel(3) to panels(5,8) with screws(E) correctly.

Ð

Ð

3