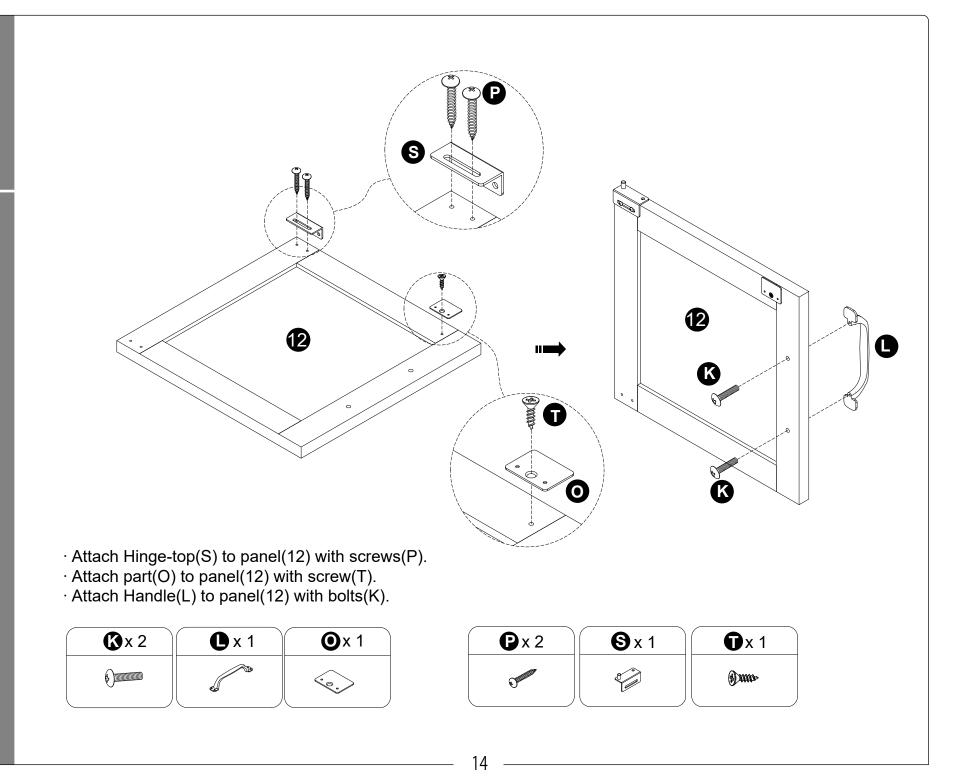

e hole for the dowel , place a all amount of glue in the hole and

ert the dowel.

e away excess glue immediately.



future assembly steps when dowels necessary to attach assembly parts ether, place a small amount of glue the end of the dowel before attaching ts together.

be away excess glue immediately.





required for assembly (not





- $\cdot$  Insert dowels(A) into panels(5,8).
- $\cdot$  Attach Magnetic catch(M) to panel(2) with screws(N) correctly.







-





)









6







 $\cdot$  Attach panel(3) to panels(5,8) with screws(E) correctly.



Ð

Ð

3

8

Ð

0

5

۲

Ø



DO NOT Tighten the bolts to ensure the assembly successfully in this step.





Attach parts(13,14) to panel(3) with Bolts (I).
 Then tighten all bolts to secure the unit in this assebly step.











13 INSTALLATION STEPS Q 2 P  $\bigcirc$ Q 3 **Q**x 2  $\cdot$  Insert Door shaft supports(Q) to panels(2,3). 9







### Dear customer:

Thanks for your purchase in our store.

Any questions, please contact us via **Support** @ s-wampat.comwith below details:

1.Purchase platform & order number

2.Model number & Instruction version#

3. The detailed photo (faulty part, damage part, if some parts are missing,

please circle it/them on the manual instruction) and send us.





We'll reply as soon as we receive your message(usually within 24 hours).