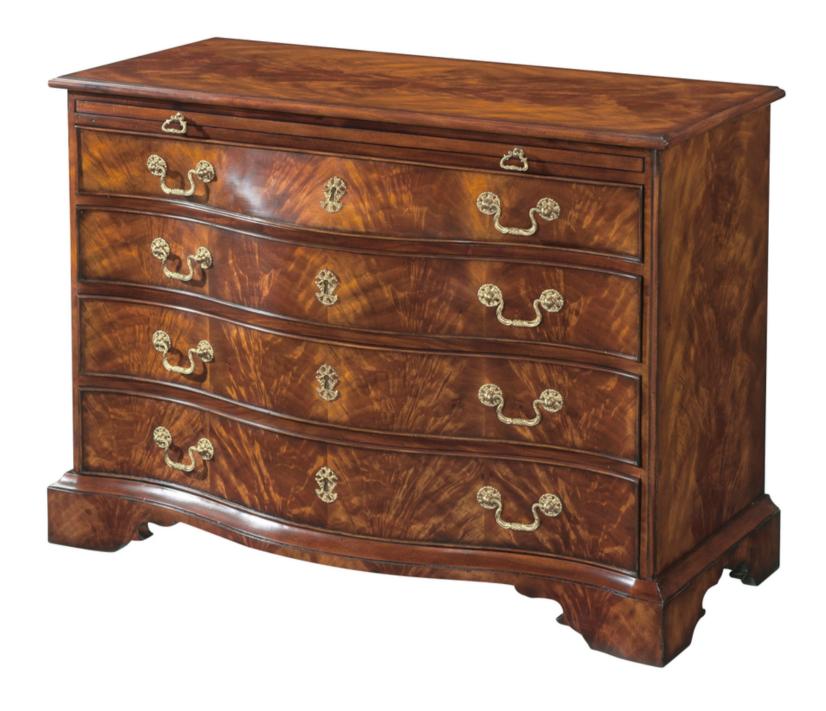

## The India Silk Serpentine Chest

AL60009

A large mahogany and flame veneered bombé chest of drawers, the rectangular moulded edge top above a brushing slide with four shaped serpentine and graduated drawers below, applied with finely cast brass escutcheons and drop handles, on a plinth base with ogee bracket feet.