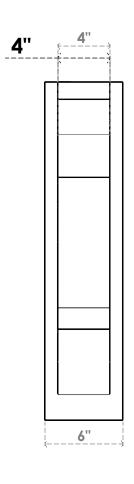

## ITEM NUMBER: OUTUROC040X060X14000X26000X040X020X040BOA24RCPR

4"W TOP X 6"W BACK X 14"D X 26"H X 4"T TOP X 2"T BACK TIMBERTHANE ROUGH CEDAR BALBOA FAUX WOOD OPEN OUTLOOKER, SLAT TOP AND BLOCK BACK, 4"W CLOSED BRACE, PRIMED TAN

SIDE PROFILE

**FRONT PROFILE** 

**ISOMETRIC** 

GENERATED DATE: 07/05/2023

**EKENA MILLWORK** 2300 WEST MAIN ST. CLARKSVILLE, TX 75426 TOLL FREE: 866-607-0453 WWW.EKENAMILLWORK.COM

1. INSTALLATION TO BE COMPLETED IN ACCORDANCE WITH MANUFACTURER'S SPECIFICATIONS.
2. DRAWING MAY NOT BE TO SCALE
3. THIS DRAWING IS INTENDED FOR DESIGN AND PLANNING PURPOSES ONLY.
4. ALL INFORMATION CONTAINED HEREIN WAS CURRENT AT THE TIME OF DEVELOPMENT BUT MUST BE REVIEWED AND APPROVED BY THE PRODUCT MANUFACTURER TO BE CONSIDERED ACCURATE.