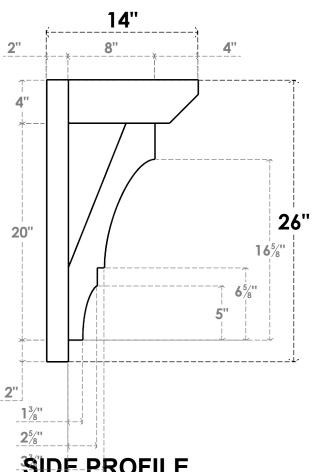

## ITEM NUMBER: OUTUROC040X060X14000X26000X040X020X040BOA24RCPR

4"W TOP X 6"W BACK X 14"D X 26"H X 4"T TOP X 2"T BACK TIMBERTHANE ROUGH CEDAR BALBOA FAUX WOOD OPEN OUTLOOKER, SLAT TOP AND BLOCK BACK, 4"W CLOSED BRACE, PRIMED TAN

SIDE PROFILE

**FRONT PROFILE** 

**ISOMETRIC** 

GENERATED DATE: 07/05/2023

**EKENA MILLWORK** 2300 WEST MAIN ST. CLARKSVILLE, TX 75426 TOLL FREE: 866-607-0453 WWW.EKENAMILLWORK.COM

1. INSTALLATION TO BE COMPLETED IN ACCORDANCE WITH MANUFACTURER'S SPECIFICATIONS.
2. DRAWING MAY NOT BE TO SCALE
3. THIS DRAWING IS INTENDED FOR DESIGN AND PLANNING PURPOSES ONLY.
4. ALL INFORMATION CONTAINED HEREIN WAS CURRENT AT THE TIME OF DEVELOPMENT BUT MUST BE REVIEWED AND APPROVED BY THE PRODUCT MANUFACTURER TO BE CONSIDERED ACCURATE.