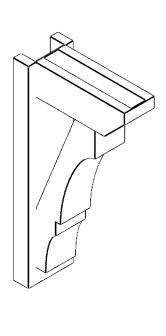

## ITEM NUMBER: OUTUROC040X060X14000X26000X040X020X040BOA24RCPR

4"W TOP X 6"W BACK X 14"D X 26"H X 4"T TOP X 2"T BACK TIMBERTHANE ROUGH CEDAR BALBOA FAUX WOOD OPEN OUTLOOKER, SLAT TOP AND BLOCK BACK, 4"W CLOSED BRACE, PRIMED TAN

SIDE PROFILE

**FRONT PROFILE** 

**ISOMETRIC** 

GENERATED DATE: 07/05/2023

**EKENA MILLWORK** 2300 WEST MAIN ST. CLARKSVILLE, TX 75426 TOLL FREE: 866-607-0453 WWW.EKENAMILLWORK.COM

1. INSTALLATION TO BE COMPLETED IN ACCORDANCE WITH MANUFACTURER'S SPECIFICATIONS.
2. DRAWING MAY NOT BE TO SCALE
3. THIS DRAWING IS INTENDED FOR DESIGN AND PLANNING PURPOSES ONLY.
4. ALL INFORMATION CONTAINED HEREIN WAS CURRENT AT THE TIME OF DEVELOPMENT BUT MUST BE REVIEWED AND APPROVED BY THE PRODUCT MANUFACTURER TO BE CONSIDERED ACCURATE.