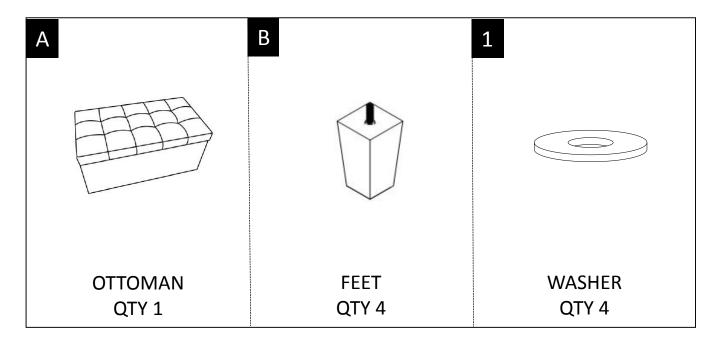

## **Requires 2 people for ease of assembly.**

### **CARE and MAINTENANCE**

Wipe regularly with clean water and a damp, clean, soft white cloth. General cleaning can be done as needed with a mild detergent and water solution. Always rinse with clean water and dry.

For heavy soiling, dampen a soft white cloth or soft bristle brush. Use care as scrubbing can damage the surface.

More difficult stains can be treated, but this should be occasional, not daily, cleaning. ANY cleaning solution used must be removed with clean water and a clean white cloth. Cleaning residue left on the material can cause it to dry out and crack, or affect the color.

DO NOT use any cleaners with corrosive ingredients (lye, acids or ammonia).

### **PRE-ASSEMBLY INFORMATION**

### PARTS and HARDWARE DESCRIPTION



### ASSEMBLY

**STEP 1** 



Place Ottoman (A) on its back on a flat smooth surface. Attach Ottoman Feet (B) to Ottoman (A) with Washers (1) on each corner.

## ASSEMBLY

STEP 2



Turn Ottoman (A) right side up.

### WARRANTY

Thank you for purchasing a product. These products have been made to demanding, high-quality standards and are guaranteed for domestic use against manufacturing faults for a period of 12 months from the date of purchase. This warranty does not affect your statutory rights.

We reserve the right to repair or replace the defective product, at its discretion.

This product is guaranteed for 12 months if used for normal purposes. Any warranty is invalid if the product has been overloaded or subject to neglect, improper use or an attempted repair by other than an autho