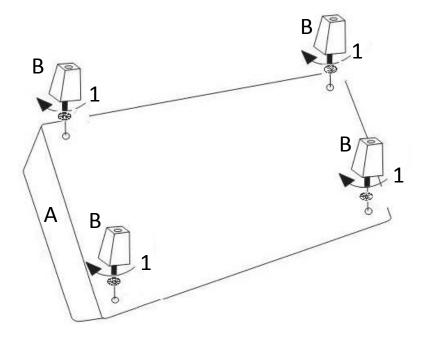

### ASSEMBLY

**STEP 1** 

Place Ottoman (A) on its back on a flat smooth surface. Attach Ottoman Feet (B) to Ottoman (A) with Washers (1) on each corner.