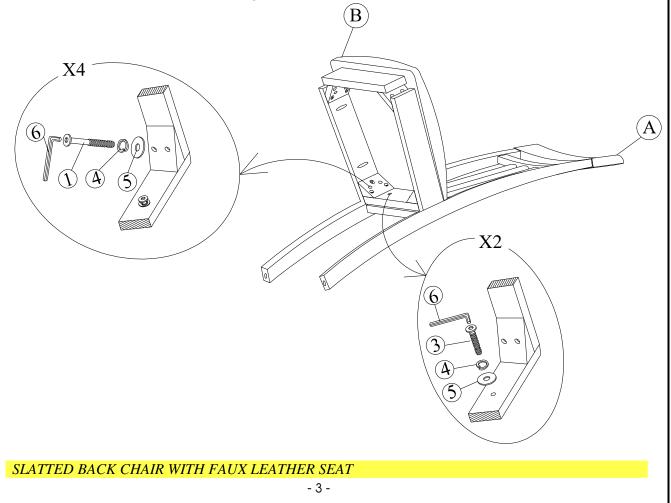

# **STEP 1**

Attach frame (B) to the back (A) by using bolts (3) and (1) and washers (4) and (5). Tighten with Allen Key (6).

Note: DO NOT tighten any of the bolts, until the chair is assembled, then put on a flat level surface to make sure the chair is level and then tighten the bolts.