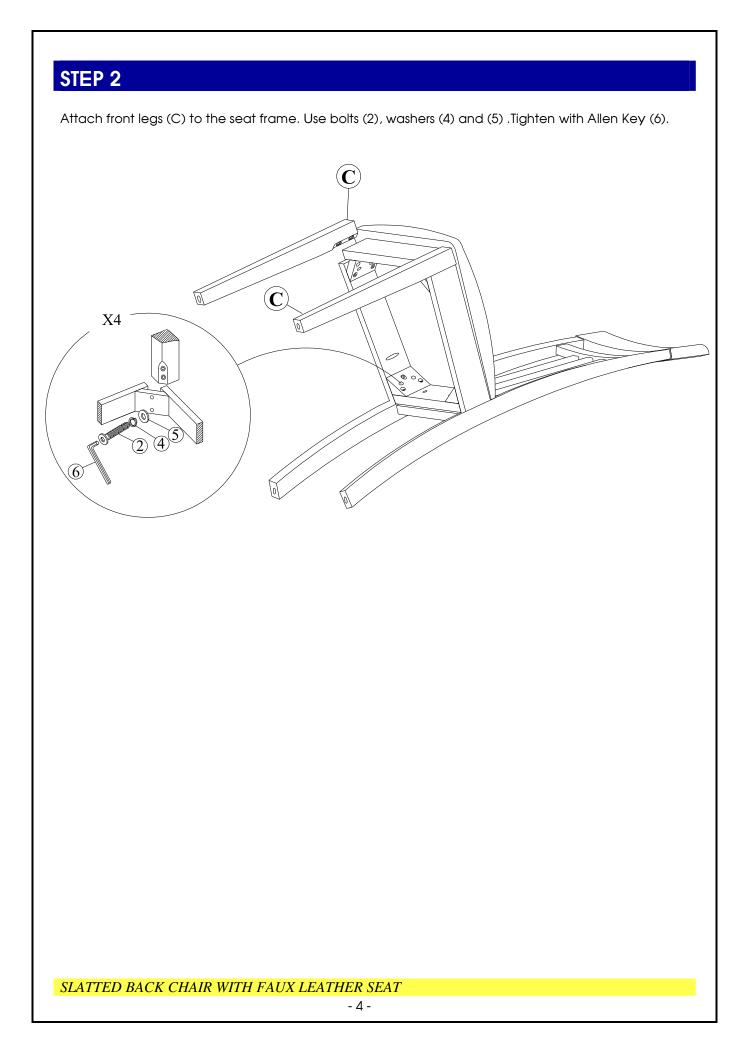

--------------------------|-----|--------|----|--------------------------|-----|----------------------------------------|
| 1  | Long bolt<br>(M6x80mm)   | 4   |        | 2  | Medium bolt<br>(M6x60mm) | 4   | (*)))))))))))))))))))))))))))))))))))) |
| 3  | Short bolt<br>(M6x40mm)  | 2   |        | 4  | Lock Washer<br>(Ф6.5x9)  | 10  | Ø                                      |
| 5  | Flat Washer<br>(Φ6.5x19) | 10  | Ø      | 6  | Allen Key<br>(4mm)       | 1   |                                        |

# **STEP 1**

Attach frame (B) to the back (A) by using bolts (3) and (1) and washers (4) and (5). Tighten with Allen Key (6).

Note: DO NOT tighten any of the bolts, until the chair is assembled, then put on a flat level surface to make sure the chair is level and then tighten the bolts.