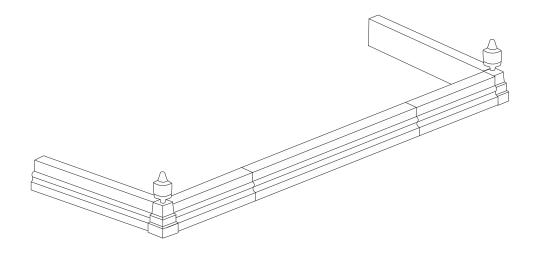

### **ASSEMBLY INSTRUCTIONS**

| LIST C                                                                                           | F PARTS |                         |                                                                     |  |
|--------------------------------------------------------------------------------------------------|---------|-------------------------|---------------------------------------------------------------------|--|
| KEY                                                                                              | QTY     | DESCRIPTION             | (R)                                                                 |  |
| Α                                                                                                | 2pcs.   | Side section All Thread | $(B)^{U}$                                                           |  |
| В                                                                                                | 2pcs.   | Side Secion             | $\triangleright$ $\triangleright$ $\triangleright$ $\triangleright$ |  |
| C                                                                                                | 2pcs.   | Metal Corner            |                                                                     |  |
| D                                                                                                | 2pcs.   | Fender Knob             |                                                                     |  |
| Е                                                                                                | 1pc.    | Middle Section          |                                                                     |  |
| NOTE: PLEASE CHECK THE PARTS ARE COMPLETE BEFORE STARTING TO ASSEMBLE YOUR FENDER  (L)  (L)  (R) |         |                         |                                                                     |  |
| (L) B ASSEMBLED FENDER  C LEFT CORNER SECTION                                                    |         |                         |                                                                     |  |

#### INSTRUCTIONS FOR ASSEMBLY

- 1. Place the side selection (B) perpendicular to side section all thread (A) with their threaded holes aligned over each other, forming an L-shape as the corner of the fender.
- 2. Then place the metal corner (C) over the two sections (A&B) lining up with the threaded holes.
- 3. Screw the fender knob (D) into the threaded holes to lock the parts.