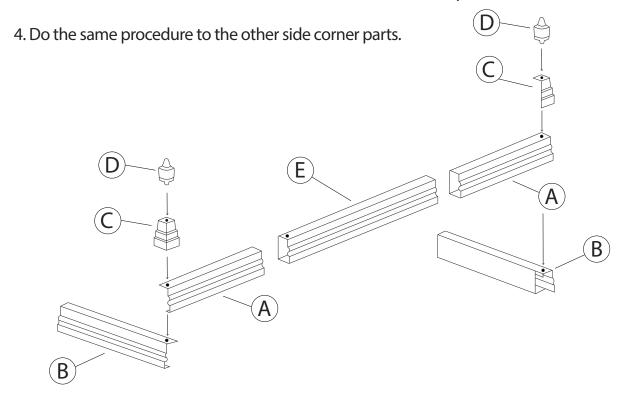

5. After the assembly of the two corners, take the middle section (E) and slide the corner sections on the left and right sides of it to complete the fender

**WARNING: BEWARE OF SHARP EDGES**