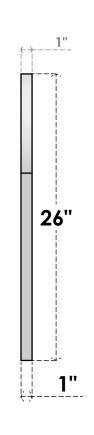

## GVPRT18X2601SF

18"W X 26"H ROUND TOP SURFACE MOUNT PVC GABLE VENT: FUNCTIONAL, W/ 3-1/2"W X 1"P STANDARD FRAME

**VENTING AREA: 16.25 SQ IN** 

LOUVER HEIGHT: 2 3/4"

LOUVER QTY: 7

**FRONT** 

SIDE

1. INSTALLATION TO BE COMPLETED IN ACCORDANCE WITH MANUFACTURER'S SPECIFICATIONS. 2. DRAWING MAY NOT BE TO SCALE