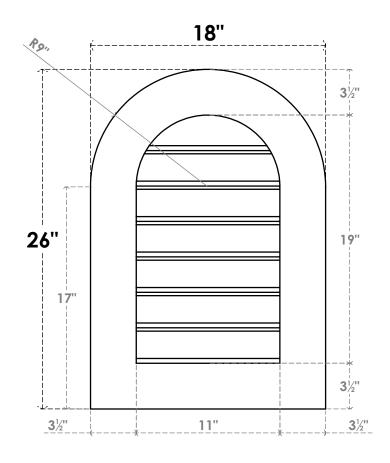

## GVPRT18X2601SF

18"W X 26"H ROUND TOP SURFACE MOUNT PVC GABLE VENT: FUNCTIONAL, W/ 3-1/2"W X 1"P STANDARD FRAME

**VENTING AREA: 16.25 SQ IN** 

LOUVER HEIGHT: 2 3/4"

LOUVER QTY: 7

**FRONT** 

SIDE

1. INSTALLATION TO BE COMPLETED IN ACCORDANCE WITH MANUFACTURER'S SPECIFICATIONS. 2. DRAWING MAY NOT BE TO SCALE