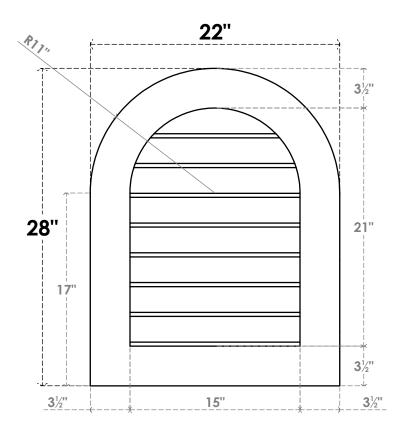

## GVPRT22X2801SN

22"W X 28"H ROUND TOP SURFACE MOUNT PVC GABLE VENT: NON-FUNCTIONAL, W/ 3-1/2"W X 1"P STANDARD FRAME

**FRONT** 

SIDE

LOUVER HEIGHT: 2 5/8"

LOUVER QTY: 8

1. INSTALLATION TO BE COMPLETED IN ACCORDANCE WITH MANUFACTURER'S SPECIFICATIONS. 2. DRAWING MAY NOT BE TO SCALE