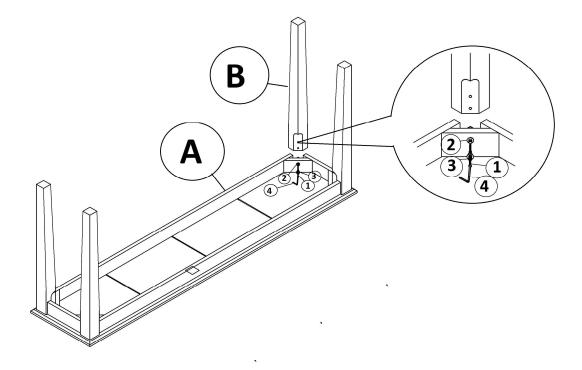

# STEP 1

Attach Legs (B) to Top (A) with Bolts (1), and washers (2) and (3) as shown below. Tighten with Allen Key (4).