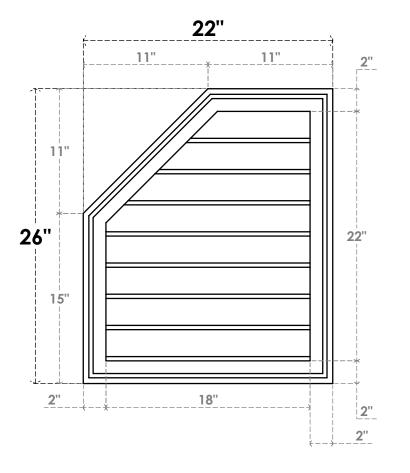

## **GVPOL22X2602SN**

22"W X 26"H HALF OCTAGON TOP LEFT SURFACE MOUNT PVC GABLE VENT: NON-FUNCTIONAL, W/ 2"W X 1-1/2"P BRICKMOULD FRAME

**FRONT** 

SIDE

LOUVER HEIGHT: 2 3/4" LOUVER QTY: 8

EKENA MILLWORK 2300 WEST MAIN ST. CLARKSVILLE, TX 75426 TOLL FREE: 866-607-0453 WWW.EKENAMILLWORK.COM