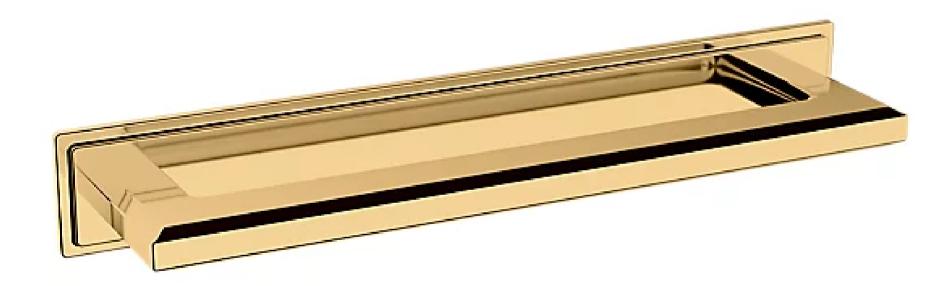

# 4941 TRANSITIONAL BACK PLATE

# 4941 TRANSITIONAL BACK PLATE

**ESTATE PORTFOLIO** 

Model Number: 4941.003.BIN

#### **Key Features**

- A back plate is a unique way to add another decorative touch to your cabinetry. Pair this with nearly any cabinet hardware pieces to style something truly unique.
- Available in a 4" and 6" size.
- Utilize it to have a larger statement piece, or play with a mixed metal finish.
- Our Polished Brass is polished to perfection, then lacquered to capture the high point of lustrous beauty. The beauty of this finish comes with a Limited Lifetime Finish<sup>TM</sup> Warranty for enduring elegance.