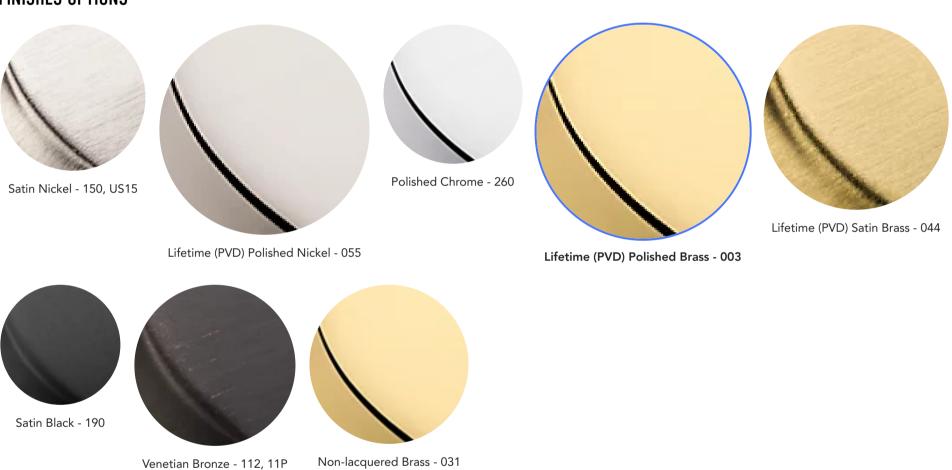

# 4941 TRANSITIONAL BACK PLATE





## **SPECIFICATIONS**

**STYLE** Transitional

# 4941 TRANSITIONAL BACK PLATE



**ESTATE PORTFOLIO** 

Model Number: 4941.003.BIN

#### **Key Features**

- A back plate is a unique way to add another decorative touch to your cabinetry. Pair this with nearly any cabinet hardware pieces to style something truly unique.
- Available in a 4" and 6" size.
- Utilize it to have a larger statement piece, or play with a mixed metal finish.
- Our Polished Brass is polished to perfection, then lacquered to capture the high point of lustrous beauty. The beauty of this finish comes with a Limited Lifetime Finish<sup>TM</sup> Warranty for enduring elegance.

### **FINISHES OPTIONS**



all measurements in inches

### **SPECIFICATIONS**

**STYLE** Transitional