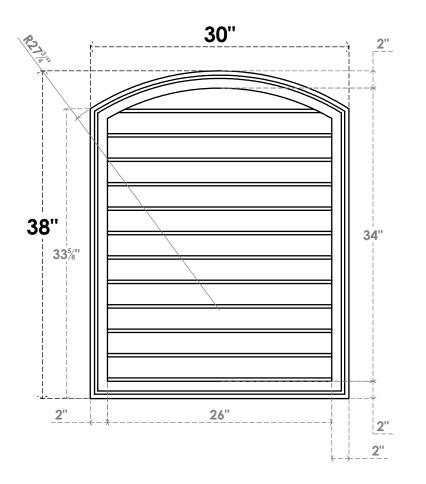

## GVPAR30X3802SN

30"W X 38"H ARCH TOP SURFACE MOUNT PVC GABLE VENT: NON-FUNCTIONAL, W/ 2"W X 1-1/2"P **BRICKMOULD FRAME** 

**FRONT** 

SIDE

LOUVER HEIGHT: 2 7/8" LOUVER QTY: 12

**EKENA MILLWORK** 2300 WEST MAIN ST. CLARKSVILLE, TX 75426 TOLL FREE: 866-607-0453 WWW.EKENAMILLWORK.COM