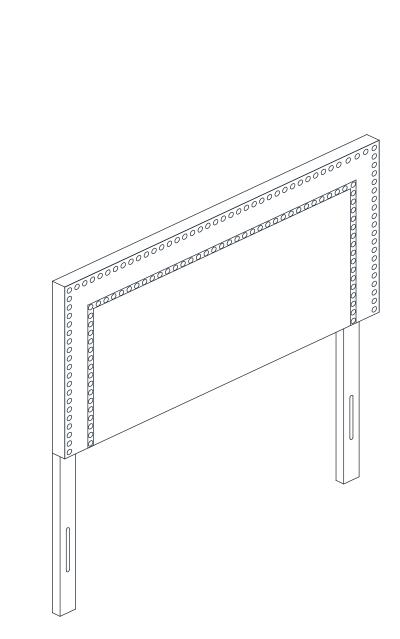

# TWIN BED ASSEMBLY INSTRUCTION PARTS LIST ITEM DESCRIPTION DRAWING QTY 1 HEADBOARD 1 PC 2 HEADBOARD 2 PCS