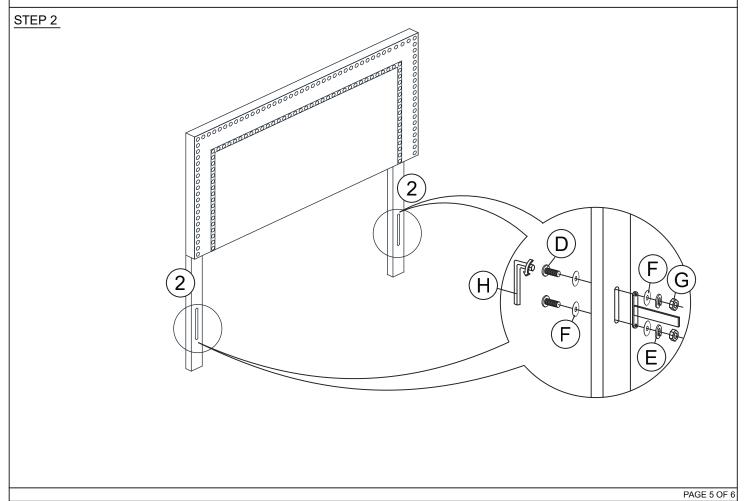

### HARDWARES LIST QTY ITEM **DESCRIPTION DRAWING** 4 PCS Α JCBB SCREW M8 x 35MM В 4 PCS SPRING WASHER M8 x 13MM С 4 PCS FLAT WASHER M8 x 22MM D JCBC SCREW M6 x 50MM 4 PCS Ε SPRING WASHER M6 x 12MM 4 PCS F 8 PCS FLAT WASHER M6 x 19MM G **HEX NUT** 4 PCS 1 PC Н M4 ALLEN KEY (65MM) I M5 ALLEN KEY (65MM) 1 PC