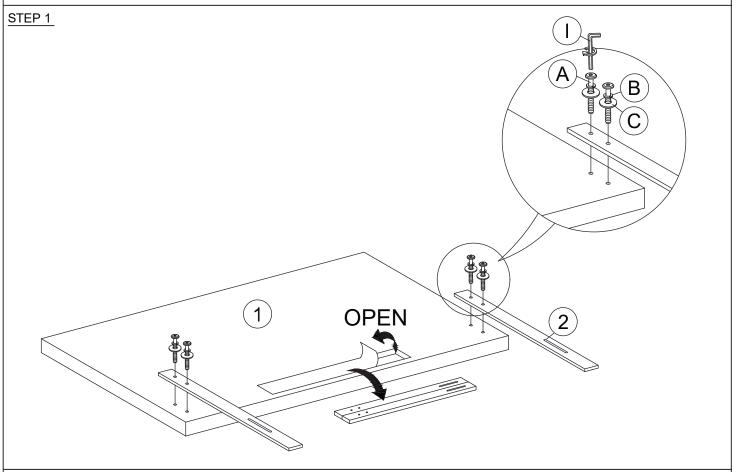

### HARDWARES LIST QTY ITEM **DESCRIPTION DRAWING** 4 PCS Α JCBB SCREW M8 x 35MM В 4 PCS SPRING WASHER M8 x 13MM С 4 PCS FLAT WASHER M8 x 22MM D JCBC SCREW M6 x 50MM 4 PCS Ε SPRING WASHER M6 x 12MM 4 PCS F 8 PCS FLAT WASHER M6 x 19MM G **HEX NUT** 4 PCS 1 PC Н M4 ALLEN KEY (65MM) I M5 ALLEN KEY (65MM) 1 PC