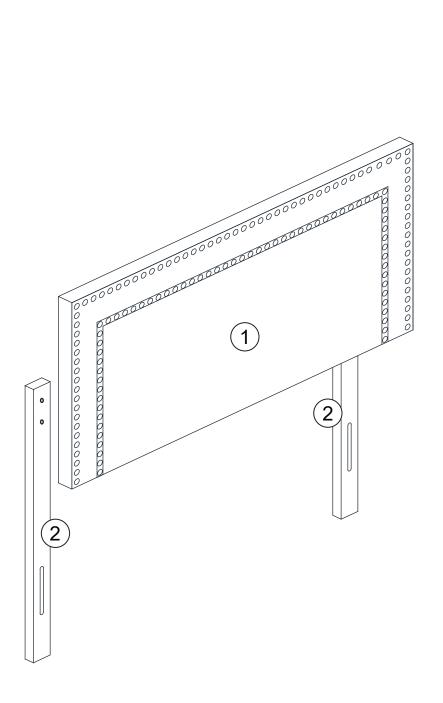

# TWIN BED ASSEMBLY INSTRUCTION PARTS LIST ITEM DESCRIPTION DRAWING QTY 1 HEADBOARD 1 PC 2 HEADBOARD 2 PCS