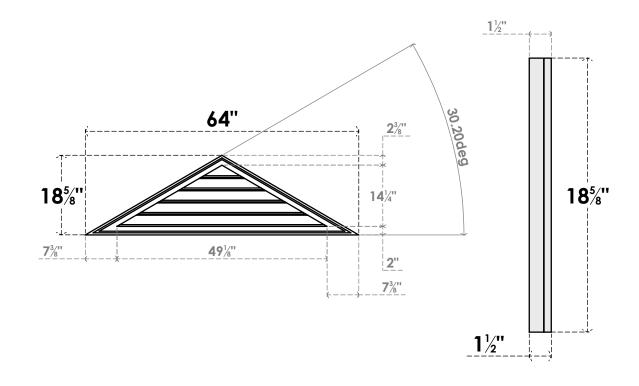

## GVPTR64X1902SF

64"W X 18-5/8"H TRIANGLE SURFACE MOUNT PVC GABLE VENT 7/12 PITCH: FUNCTIONAL, W/ 2"W X 1-1/2"P BRICKMOULD FRAME

**VENTING AREA: 24.59 SQ IN** 

LOUVER HEIGHT: 2 7/8"

LOUVER QTY: 5

**FRONT** 

SIDE

1. INSTALLATION TO BE COMPLETED IN ACCORDANCE WITH MANUFACTURER'S SPECIFICATIONS. 2. DRAWING MAY NOT BE TO SCALE

3. THIS DRAWING IS INTENDED FOR DESIGN AND PLANNING PURPOSES ONLY.

4. ALL INFORMATION CONTAINED HEREIN WAS CURRENT AT THE TIME OF DEVELOPMENT BUT MUST BE REVIEWED AND APPROVED BY THE PRODUCT MANUFACTURER TO BE CONSIDERED ACCURATE.