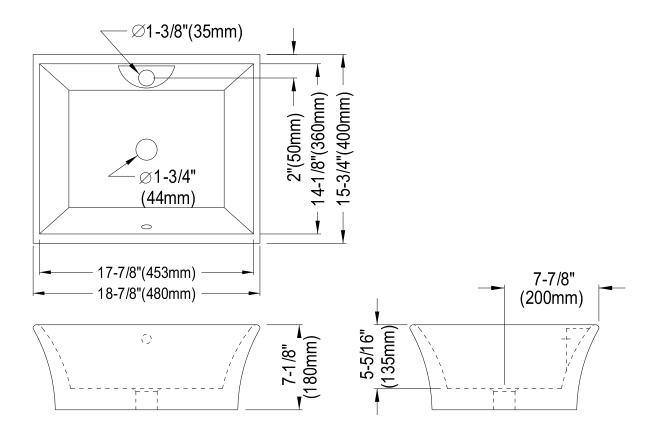

## MODEL#:**EDV4049**PRODUCT SPECIFICATION SHEET

**Note:** Photo above and Drawing below shows overall style of the product, handle styles may be different to the product model number this specification sheet is refering to.

## **DESCRIPTION:**

Forte Vitreous China Basin 18-7/8"X15-1/8"X6-1/4", White