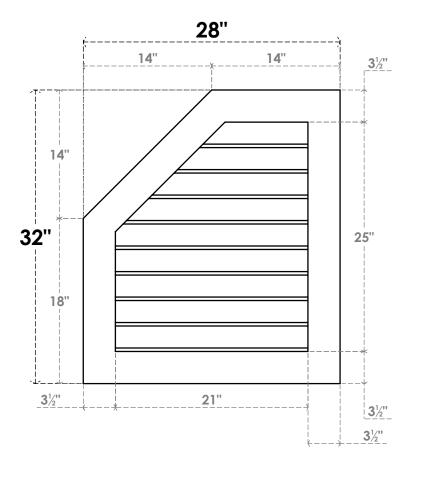

## GVPOL28X3201SN

28"W X 32"H HALF OCTAGON TOP LEFT SURFACE MOUNT PVC GABLE VENT: NON-FUNCTIONAL, W/ 3-1/2"W X 1"P STANDARD FRAME

**FRONT** 

SIDE

LOUVER HEIGHT: 2 3/4" LOUVER QTY: 9