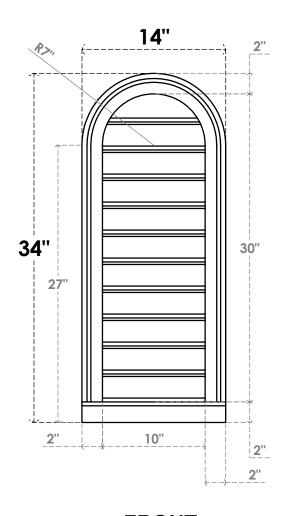

## GVPRT14X3403SF

14"W X 34"H ROUND TOP SURFACE MOUNT PVC GABLE VENT: FUNCTIONAL, W/ 2"W X 2"P **BRICKMOULD SILL FRAME** 

**VENTING AREA: 24.9 SQ IN** 

LOUVER HEIGHT: 2 3/4"

LOUVER QTY: 11

**FRONT** 

SIDE

1. INSTALLATION TO BE COMPLETED IN ACCORDANCE WITH MANUFACTURER'S SPECIFICATIONS.
2. DRAWING MAY NOT BE TO SCALE