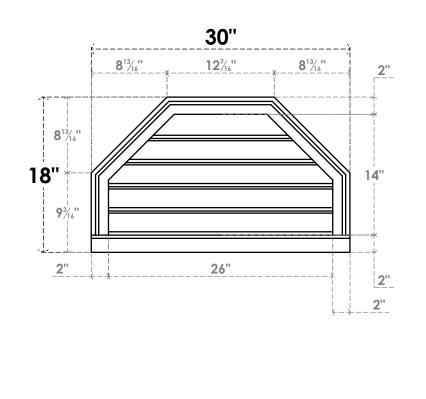

## GVPOT30X1803SF

30"W X 18"H OCTAGONAL TOP SURFACE MOUNT PVC GABLE VENT: FUNCTIONAL, W/ 2"W X 2"P **BRICKMOULD SILL FRAME** 

VENTING AREA: 22.58 SQ IN LOUVER HEIGHT: 2 3/4" LOUVER QTY: 5