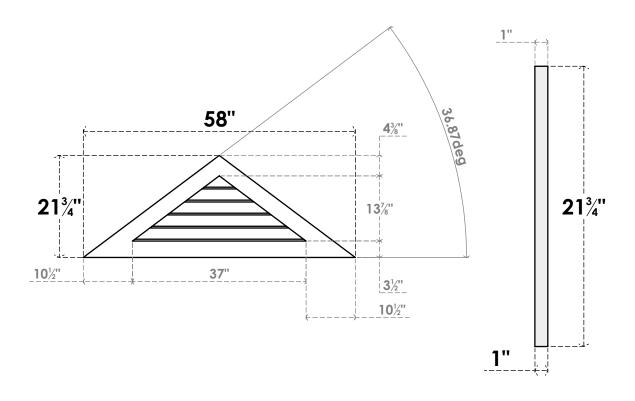

## GVPTR58X2201SN

58"W X 21-3/4"H TRIANGLE SURFACE MOUNT PVC GABLE VENT 9/12 PITCH: NON-FUNCTIONAL, W/ 3-1/2"W X 1"P STANDARD FRAME

**FRONT** 

SIDE

LOUVER HEIGHT: 2 3/4"

LOUVER QTY: 5

1. INSTALLATION TO BE COMPLETED IN ACCORDANCE WITH MANUFACTURER'S SPECIFICATIONS. 2. DRAWING MAY NOT BE TO SCALE