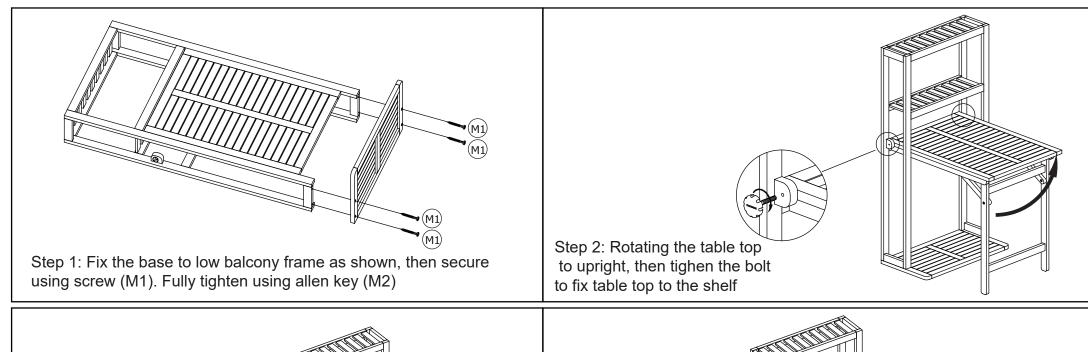

Estimated Assembly Time: 10 minutes.

Tools Required for Assembly: Allen Key (included)