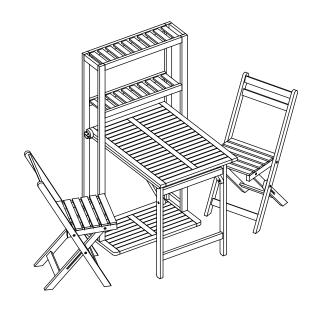

## **Parts List and Hardware List**

Product dimensions: 13,80"W x 25.6"D x 50,39"H

ASSEMBLY INSTRUCTIONS FOR SAFAVIEH
GRIFFEN BALCONY DINNING CABINET
THE DESIGN OF GRIFFEN BALCONY DINNING CABINET IN
THE DRAWINGS MAY VARY FROM ACTUAL, BUT ASSEMBLY CAN
BE APPLIED FOR THIS ITEM