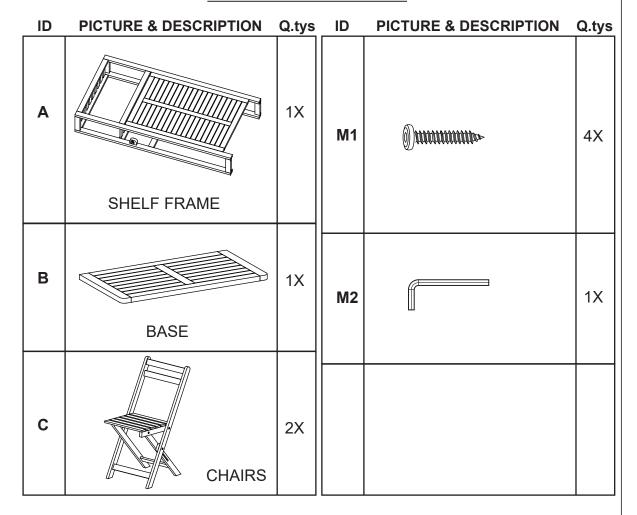

## **Parts List and Hardware List**

Product dimensions: 13,80"W x 25.6"D x 50,39"H

ASSEMBLY INSTRUCTIONS FOR SAFAVIEH
GRIFFEN BALCONY DINNING CABINET
THE DESIGN OF GRIFFEN BALCONY DINNING CABINET IN
THE DRAWINGS MAY VARY FROM ACTUAL, BUT ASSEMBLY CAN
BE APPLIED FOR THIS ITEM