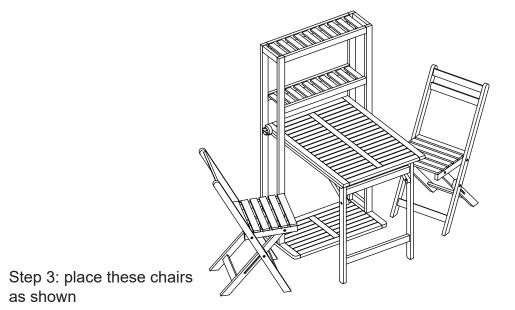

Estimated Assembly Time: 10 minutes.

Tools Required for Assembly: Allen Key (included)