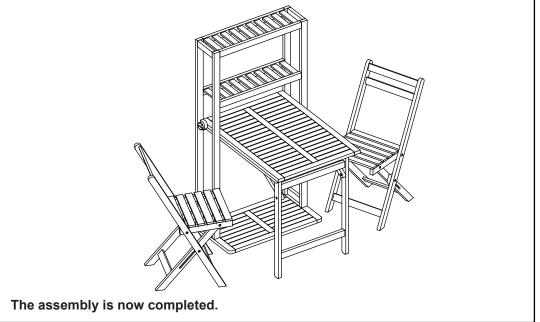

## **Parts List and Hardware List**

Product dimensions: 13,80"W x 25.6"D x 50,39"H

ASSEMBLY INSTRUCTIONS FOR SAFAVIEH
GRIFFEN BALCONY DINNING CABINET
THE DESIGN OF GRIFFEN BALCONY DINNING CABINET IN
THE DRAWINGS MAY VARY FROM ACTUAL, BUT ASSEMBLY CAN
BE APPLIED FOR THIS ITEM

Estimated Assembly Time: 10 minutes.

Tools Required for Assembly: Allen Key (included)