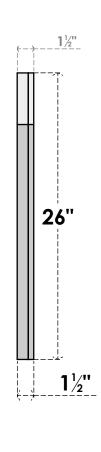

## GVPOT16X2602SF

16"W X 26"H OCTAGONAL TOP SURFACE MOUNT PVC GABLE VENT: FUNCTIONAL, W/ 2"W X 1-1/2"P BRICKMOULD FRAME

**VENTING AREA: 20.62 SQ IN** 

LOUVER HEIGHT: 2 3/4"

LOUVER QTY: 8

**FRONT** 

SIDE

EKENA MILLWORK 2300 WEST MAIN ST. CLARKSVILLE, TX 75426 TOLL FREE: 866-607-0453 WWW.EKENAMILLWORK.COM