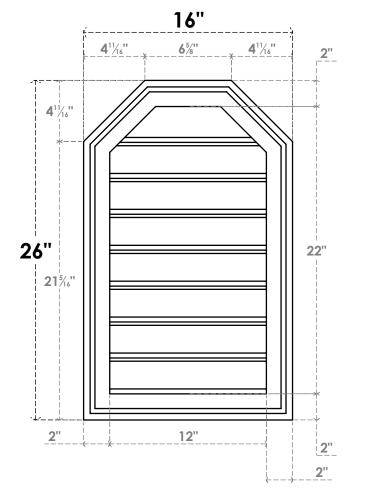

## GVPOT16X2602SF

16"W X 26"H OCTAGONAL TOP SURFACE MOUNT PVC GABLE VENT: FUNCTIONAL, W/ 2"W X 1-1/2"P BRICKMOULD FRAME

**VENTING AREA: 20.62 SQ IN** 

LOUVER HEIGHT: 2 3/4"

LOUVER QTY: 8

**FRONT** 

SIDE

EKENA MILLWORK 2300 WEST MAIN ST. CLARKSVILLE, TX 75426 TOLL FREE: 866-607-0453 WWW.EKENAMILLWORK.COM