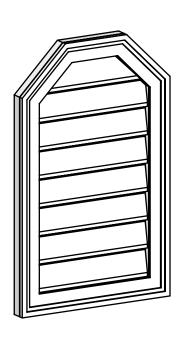

## GVPOT16X2602SF

16"W X 26"H OCTAGONAL TOP SURFACE MOUNT PVC GABLE VENT: FUNCTIONAL, W/ 2"W X 1-1/2"P BRICKMOULD FRAME

**VENTING AREA: 20.62 SQ IN** 

LOUVER HEIGHT: 2 3/4"

LOUVER QTY: 8

**FRONT** 

SIDE

EKENA MILLWORK 2300 WEST MAIN ST. CLARKSVILLE, TX 75426 TOLL FREE: 866-607-0453 WWW.EKENAMILLWORK.COM