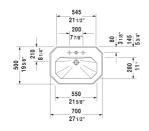

**SOURAVIT** 

| Washbasin                                                                                                                                                                                                            | Dimension              | Weight  | Order number |
|----------------------------------------------------------------------------------------------------------------------------------------------------------------------------------------------------------------------|------------------------|---------|--------------|
| with overflow, cUPC listed, with faucet deck, underside fully glazed, hardware included, wall-mounted, 27 1/2" Inch                                                                                                  |                        |         |              |
| Colors                                                                                                                                                                                                               |                        |         |              |
| 00 White                                                                                                                                                                                                             |                        |         |              |
| Variant                                                                                                                                                                                                              |                        |         |              |
| •••                                                                                                                                                                                                                  | 27 1/2" x 19 5/8" Inch | 50.7 lb | 0438700000   |
| •••                                                                                                                                                                                                                  | 27 1/2" x 19 5/8" Inch | 50.7 lb | 0438700087   |
| Sanitary ceramics with the special WonderGliss surface finish will remain clean and attractive-looking for a long time to come.<br>When ordering WonderGliss please add a "1" as eleventh digit to the model number. |                        |         |              |
|                                                                                                                                                                                                                      |                        |         |              |
| Suitable products                                                                                                                                                                                                    |                        |         |              |
| Pedestal for washbasins # 043880 and 043870, 11 $5/8$ " x 11" Inch                                                                                                                                                   | 11 5/8" x 11" Inch     |         | 085790       |
|                                                                                                                                                                                                                      |                        |         |              |

All drawings contain the necessary measurements which are subject to standard tolerances. They are stated in inch & mm and are non-binding. Exact measurements, in particular for customized installation scenarios, can only be taken from the finished ceramic piece.