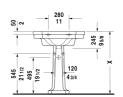

**SOURAVIT** 

| Washbasin                                                                                                                                                                                                            | Dimension              | Weight  | Order number |
|----------------------------------------------------------------------------------------------------------------------------------------------------------------------------------------------------------------------|------------------------|---------|--------------|
| with overflow, cUPC listed, with faucet deck, underside fully glazed, hardware included, wall-mounted, 27 1/2" Inch                                                                                                  |                        |         |              |
| Colors                                                                                                                                                                                                               |                        |         |              |
| 00 White                                                                                                                                                                                                             |                        |         |              |
| Variant                                                                                                                                                                                                              |                        |         |              |
| •••                                                                                                                                                                                                                  | 27 1/2" x 19 5/8" Inch | 50.7 lb | 0438700000   |
| •••                                                                                                                                                                                                                  | 27 1/2" x 19 5/8" Inch | 50.7 lb | 0438700087   |
| Sanitary ceramics with the special WonderGliss surface finish will remain clean and attractive-looking for a long time to come.<br>When ordering WonderGliss please add a "1" as eleventh digit to the model number. |                        |         |              |
|                                                                                                                                                                                                                      |                        |         |              |
| Suitable products                                                                                                                                                                                                    |                        |         |              |
| Pedestal for washbasins # 043880 and 043870, 11 $5/8$ " x 11" Inch                                                                                                                                                   | 11 5/8" x 11" Inch     |         | 085790       |
|                                                                                                                                                                                                                      |                        |         |              |

All drawings contain the necessary measurements which are subject to standard tolerances. They are stated in inch & mm and are non-binding. Exact measurements, in particular for customized installation scenarios, can only be taken from the finished ceramic piece.