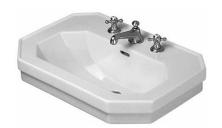

**SOURAVIT** 

| Washbasin                                                                                                                                                                                                            | Dimension              | Weight  | Order number |
|----------------------------------------------------------------------------------------------------------------------------------------------------------------------------------------------------------------------|------------------------|---------|--------------|
| with overflow, cUPC listed, with faucet deck, underside fully glazed, hardware included, wall-mounted, 27 1/2" Inch                                                                                                  |                        |         |              |
| Colors                                                                                                                                                                                                               |                        |         |              |
| 00 White                                                                                                                                                                                                             |                        |         |              |
| Variant                                                                                                                                                                                                              |                        |         |              |
| •••                                                                                                                                                                                                                  | 27 1/2" x 19 5/8" Inch | 50.7 lb | 0438700000   |
| •••                                                                                                                                                                                                                  | 27 1/2" x 19 5/8" Inch | 50.7 lb | 0438700087   |
| Sanitary ceramics with the special WonderGliss surface finish will remain clean and attractive-looking for a long time to come.<br>When ordering WonderGliss please add a "1" as eleventh digit to the model number. |                        |         |              |
|                                                                                                                                                                                                                      |                        |         |              |
| Suitable products                                                                                                                                                                                                    |                        |         |              |
| Pedestal for washbasins # 043880 and 043870, 11 $5/8$ " x 11" Inch                                                                                                                                                   | 11 5/8" x 11" Inch     |         | 085790       |
|                                                                                                                                                                                                                      |                        |         |              |