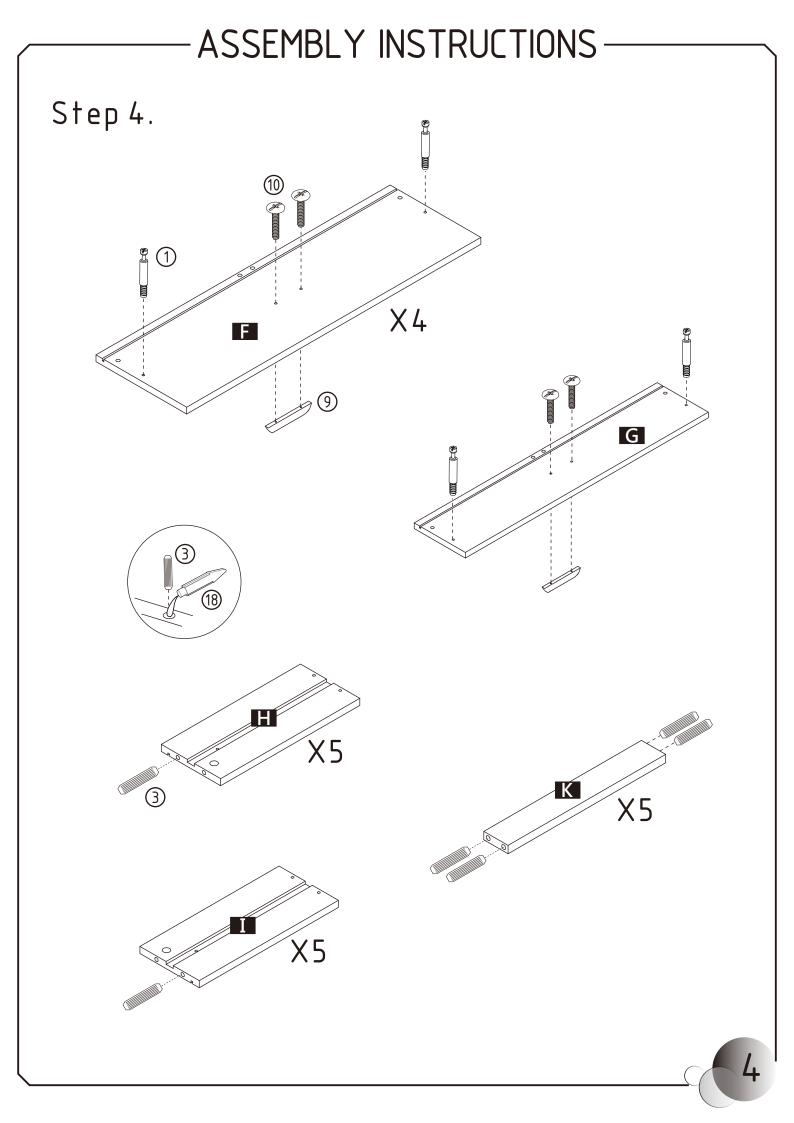

### PARTS LIST

**B** X1

**D** X1

Left side

Small drawer head **G** X1

Drawer bottom **M** X5

**H** X5 Drawer Left

**N** X1 Back

Right side **C** X1

Bottom

**I** X5 Drawer Right

Drawer back J X5

**K** X5 Drawer support

Large drawer head FX4

### HARDWARE LIST

(1) X22

Cam bolt

7\*35\*12.5mm

② X22

Cam lock

15\*12mm

(3) X44

Dowel

8\*30mm

(4) X20

Wood screw

8#\*1-1/4"

(5) X8

Coarse screw

7\*11\*50mm

6 X10

Slide rail

17\*310mm

(7) X20

Wood screw

#6\*1/2"

(8) X10

Fixing screw

M4\*12mm

9 X5

Handle

(10) X10

Handle screw

M4\*19mm

(11) X6 Fixative plate

(12) X6

Wood screw

3\*19mm

(13) X4

Foot nail

(14) X1

Wall mounted strap

25\*152mm

(15) X1

Wood screw

4\*16mm

(6) X1

Wall anchor

1-1/8"

① X1

Wood screw

8#\*1"