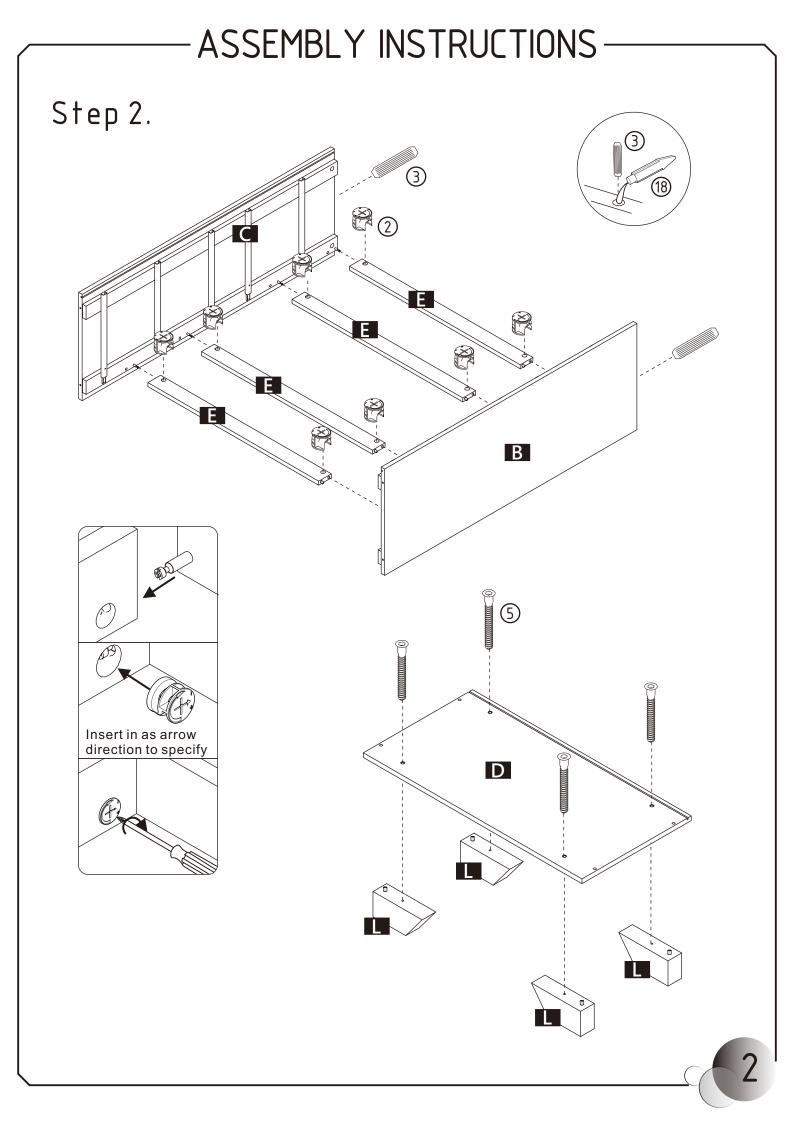

### PARTS LIST

**B** X1

**D** X1

Left side

Small drawer head **G** X1

Drawer bottom **M** X5

**H** X5 Drawer Left

**N** X1 Back

Right side **C** X1

Bottom

**I** X5 Drawer Right

Drawer back J X5

**K** X5 Drawer support

Large drawer head FX4

### HARDWARE LIST

(1) X22

Cam bolt

7\*35\*12.5mm

② X22

Cam lock

15\*12mm

(3) X44

Dowel

8\*30mm

(4) X20

Wood screw

8#\*1-1/4"

(5) X8

Coarse screw

7\*11\*50mm

6 X10

Slide rail

17\*310mm

(7) X20

Wood screw

#6\*1/2"

(8) X10

Fixing screw

M4\*12mm

9 X5

Handle

(10) X10

Handle screw

M4\*19mm

(11) X6 Fixative plate

(12) X6

Wood screw

3\*19mm

(13) X4

Foot nail

(14) X1

Wall mounted strap

25\*152mm

(15) X1

Wood screw

4\*16mm

(6) X1

Wall anchor

1-1/8"

① X1

Wood screw

8#\*1"