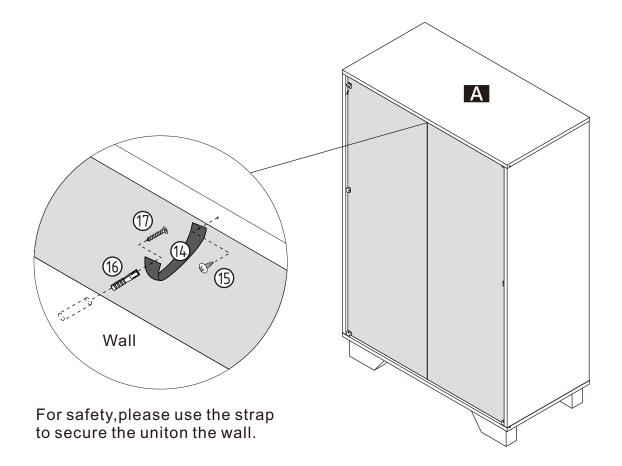

### Step 7.

### ASSEMBLY IS COMPLETED.

Make sure the product is rested on a flat surface and does not feel loose or wobbly. If it does, double check that the bolts/screws are secured and properly tightened.