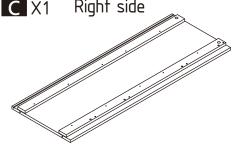

Right side **C** X1

Bottom

**I** X5 Drawer Right

Drawer back J X5

**K** X5 Drawer support

Large drawer head FX4