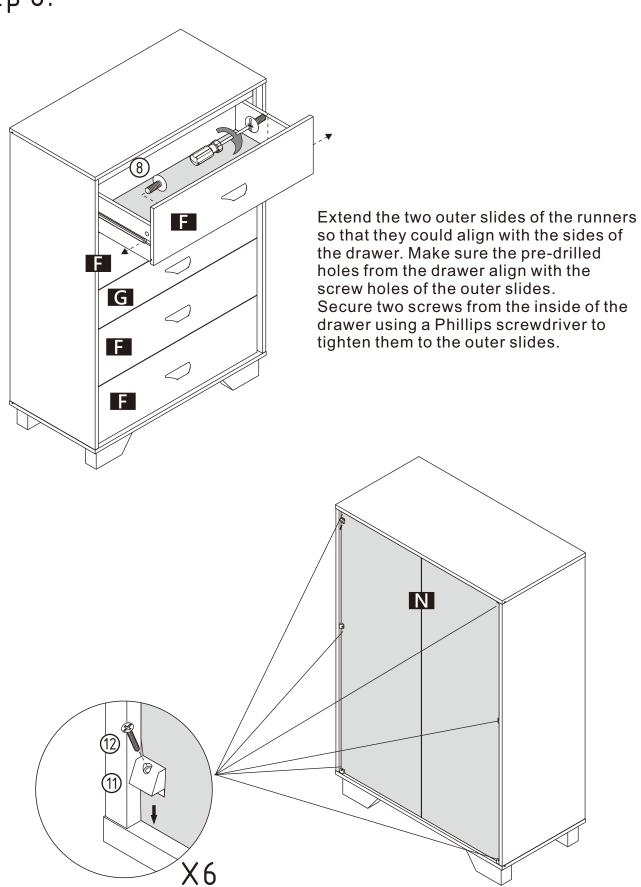

(7) X20

Wood screw

#6\*1/2"



(8) X10

Fixing screw

M4\*12mm



9 X5

Handle



(10) X10

Handle screw

M4\*19mm



(11) X6 Fixative plate



(12) X6

Wood screw

3\*19mm



(13) X4

Foot nail



(14) X1

Wall mounted strap

25\*152mm



(15) X1

Wood screw

4\*16mm



(6) X1

Wall anchor

1-1/8"



① X1

Wood screw

8#\*1"



(18) X1

Glue



① X1

Allen wrench



#### Attention

Some number parts listed on the instruction sheet may not be in parts bag as they may already be assembled. Carefully check parts and packing materials prior to ordering replacements.

# ASSEMBLY INSTRUCTIONS Step 1. Screw Hole Screw Hole 3 2nd Hole Push runner to see screw holes on the other end X4 Α







# ASSEMBLY INSTRUCTIONS Step 5. H X4 F X4 M F 4 Ι G J M G

### ASSEMBLY INSTRUCTIONS

### Step 6.



### ASSEMBLY INSTRUCTIONS

### Step 7.



### ASSEMBLY IS COMPLETED.

Make sure the product is rested on a flat surface and does not feel loose or wobbly. If it does, double check that the bolts/screws are secured and properly tightened.