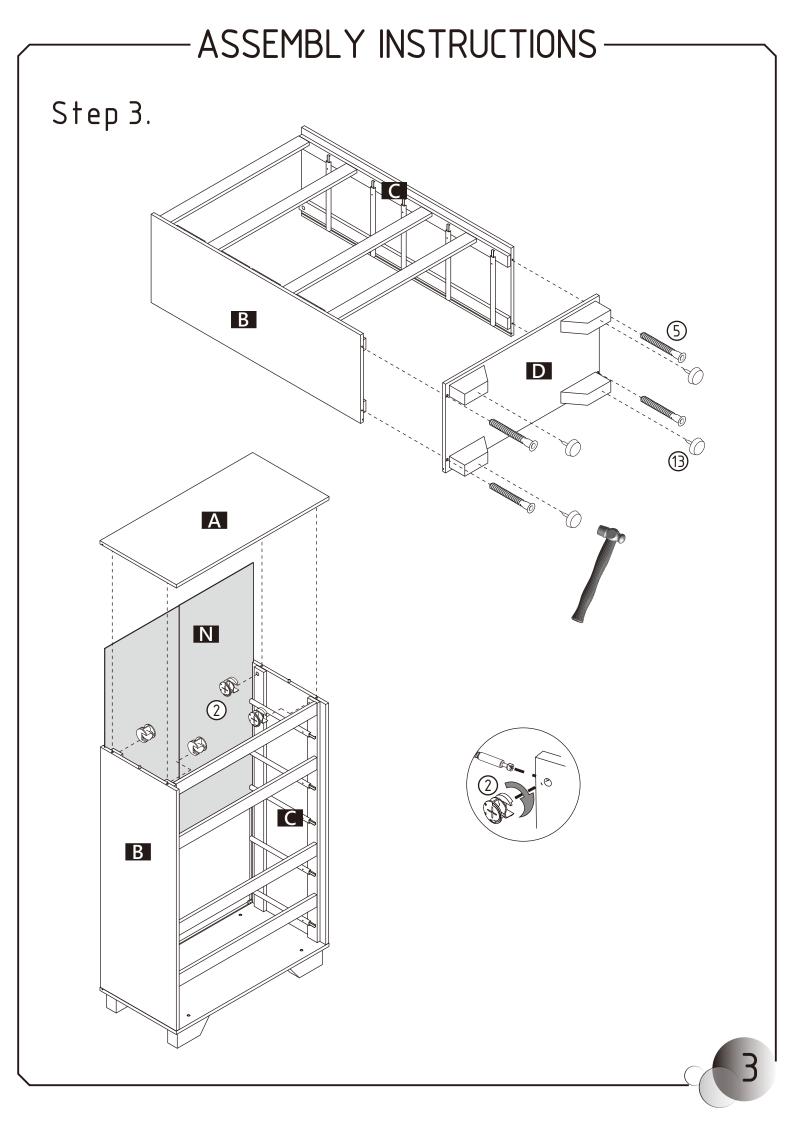

### PARTS LIST

**B** X1

**D** X1

Left side

Small drawer head **G** X1

Drawer bottom **M** X5

**H** X5 Drawer Left

**N** X1 Back

Right side **C** X1

Bottom

**I** X5 Drawer Right

Drawer back J X5

**K** X5 Drawer support

Large drawer head FX4

### HARDWARE LIST

(1) X22

Cam bolt

7\*35\*12.5mm

② X22

Cam lock

15\*12mm

(3) X44

Dowel

8\*30mm

(4) X20

Wood screw

8#\*1-1/4"

(5) X8

Coarse screw

7\*11\*50mm

6 X10

Slide rail

17\*310mm

(7) X20

Wood screw

#6\*1/2"

(8) X10

Fixing screw

M4\*12mm

9 X5

Handle

(10) X10

Handle screw

M4\*19mm

(11) X6 Fixative plate

(12) X6

Wood screw

3\*19mm

(13) X4

Foot nail

(14) X1

Wall mounted strap

25\*152mm

(15) X1

Wood screw

4\*16mm

(6) X1

Wall anchor

1-1/8"

① X1

Wood screw

8#\*1"