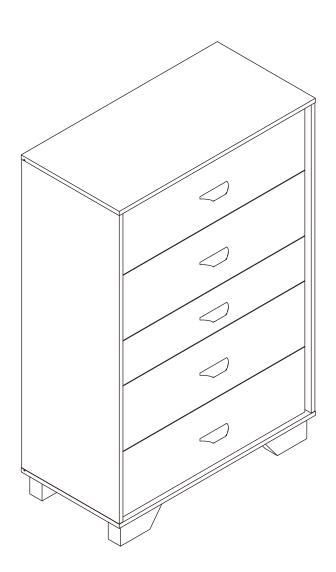

### **ASSEMBLY INSTRUCTION**

Thank you for purchasing the quality product. Be sure to check all packing material carefully for small parts which may have come loose inside the carton during shipment. Separate, identify and count all parts and metal hardware. Compare with all parts are present. If any part(s) are missing or damaged, please contact your local furniture dealer. For efficient and speedy service, please indicate the model number and code letter of part(s) needed.

\*\*\*Do not fully tighten screws until fully assembled.\*\*\*

## 5-DRAWERS CHEST



-DIMENSIONS-

Width - 31.5" Depth - 15.75"

Height - 47.24"

### PARTS LIST



**B** X1

**D** X1



Left side

Small drawer head **G** X1



Drawer bottom **M** X5



**H** X5 Drawer Left



**N** X1 Back



Right side **C** X1



Bottom

**I** X5 Drawer Right



Drawer back J X5



**K** X5 Drawer support





Large drawer head FX4







### HARDWARE LIST

(1) X22

Cam bolt

7\*35\*12.5mm



② X22

Cam lock

15\*12mm



(3) X44

Dowel

8\*30mm



(4) X20

Wood screw

8#\*1-1/4"



(5) X8

Coarse screw

7\*11\*50mm



6 X10

Slide rail

17\*310mm



(7) X20

Wood screw

#6\*1/2"



(8) X10

Fixing screw

M4\*12mm



9 X5

Handle



(10) X10

Handle screw

M4\*19mm



(11) X6 Fixative plate



(12) X6

Wood screw

3\*19mm



(13) X4

Foot nail



(14) X1

Wall mounted strap

25\*152mm