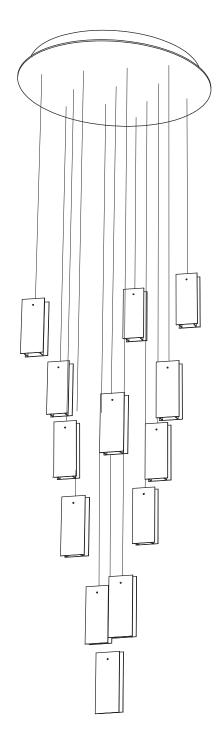

## 13 White, Amber & Clear Drops LED Round Chandelier

CUSTOM LIGHTING & GLASS

## **DESCRIPTION**

13 Drops pendants staggering down from a 18"D round ceiling base with a total drop of 5' long + extra wire.

A unique multi-pendant chandelier crafted with four hand-made glass leaves powered by a dimmable LED bulb. Great contemporary lighting for residential and commercial spaces - staircase, dining table, entrance hall, coffee table, bed side, reception or lobby.

## **TECHNICAL SPECS**

• Canopy Finish: Powder coated metal in Flat White/ Sparkle Silver

Tranformers: Housed in canopy
Pendant size: 2"W x 1"D x 5"H

• Glass Colours: Amber with Clear (3 x Units)

Clear with Amber (3 x Units) White with Clear (4 x Units) & Clear with White (3 x Unit)