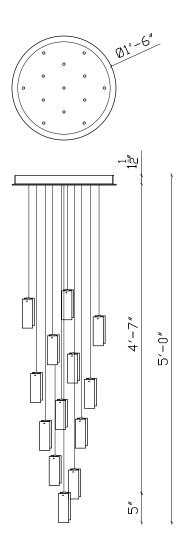

## **DESCRIPTION**

13 Drops pendants staggering down from a 18"D round ceiling base with a total drop of 5' long + extra wire.

A unique multi-pendant chandelier crafted with four hand-made glass leaves powered by a dimmable LED bulb. Great contemporary lighting for residential and commercial spaces - staircase, dining table, entrance hall, coffee table, bed side, reception or lobby.

## **TECHNICAL SPECS**

• Canopy Finish: Powder coated metal in Flat White/ Sparkle Silver

Tranformers: Housed in canopy
Pendant size: 2"W x 1"D x 5"H

• Glass Colours: Amber with Clear (3 x Units)

Clear with Amber (3 x Units) White with Clear (4 x Units) & Clear with White (3 x Unit)

Total drop: Adjustable up to 5'H + 2' extra wire
 Bulb: Dimmable G4 LED- 12V- 1.5W

• One electrical outlet needed

• Approximate Weight: 7 Kg

• Recommended Dimming Switch:

- Lutron CL (CTCL-153PDH-WH-C)

- Lutron CL (DVCL-153P-WH)