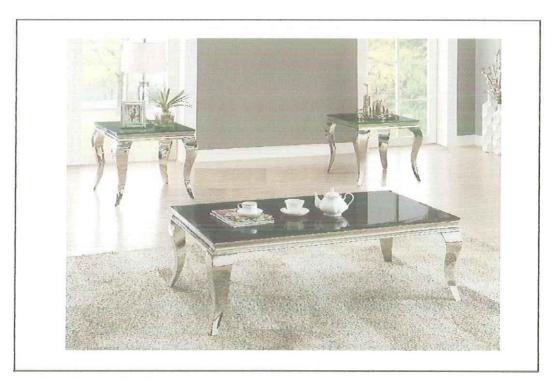

### **COFFEE TABLE**

### ASSEMBLY INSTRUCTION



# **Assembly Instruction**

### ASSEMBLY TIPS:

- 1.Remove hardware from box and sort by size.
- 2. Please check to see that all hardware and parts are present prior start of assembly.
- 3. Please follow attached instructions in the same sequence as numbered to assure fast & easy assembly.

### Warning!

- 1.Don't attempt to repair or modify parts that are broken or defective. Please contact the store immediately.
- This product is for home use only and not intended for commercial establishment.





ASSEMBLY TIME PER UNIT:

10 MINUTES

### PARTS IDENTIFICATION

### HARDWARE IDENTIFICATION

A Top Frame



1PC

No DESCRIPTION **FIGURE** QTY

B Leg



4PCS

1

Bolts m8\*12

Flat Washer Ø8\*20

12PCS

12PCS

(0)

C Glass



1PC

6PCS 3 **Glass Rest** 4 Allen Wrench 6mm 1PC

## **ASSEMBLY IN