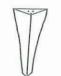

### HARDWARE IDENTIFICATION

A Top Frame

1PC

No DESCRIPTION **FIGURE** QTY

B Leg

4PCS

1

Bolts m8\*12