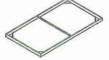

### HARDWARE IDENTIFICATION

A Top Frame

1PC

No DESCRIPTION **FIGURE** QTY

B Leg

4PCS

1

Bolts m8\*12