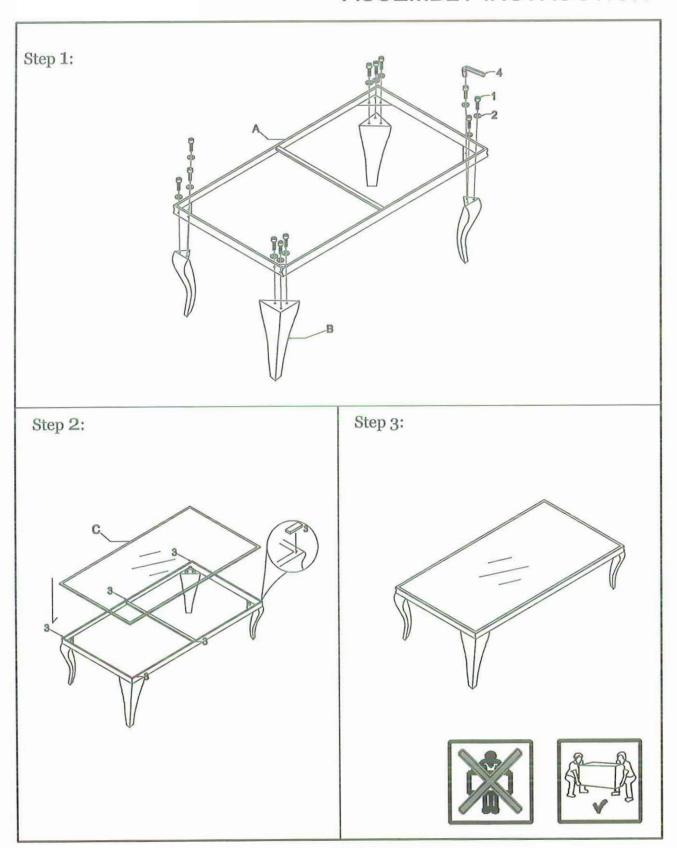

y Instruction**

### ASSEMBLY TIPS:

- 1.Remove hardware from box and sort by size.
- 2. Please check to see that all hardware and parts are present prior start of assembly.
- 3. Please follow attached instructions in the same sequence as numbered to assure fast & easy assembly.

### Warning!

- 1.Don't attempt to repair or modify parts that are broken or defective. Please contact the store immediately.
- This product is for home use only and not intended for commercial establishment.





ASSEMBLY TIME PER UNIT:

10 MINUTES

### PARTS IDENTIFICATION

### HARDWARE IDENTIFICATION

A Top Frame



1PC

No DESCRIPTION **FIGURE** QTY

B Leg



4PCS

1

Bolts m8\*12

Flat Washer Ø8\*20

12PCS

12PCS

(0)

C Glass



1PC

6PCS 3 **Glass Rest** 4 Allen Wrench 6mm 1PC

## **ASSEMBLY INSTRUCTION**