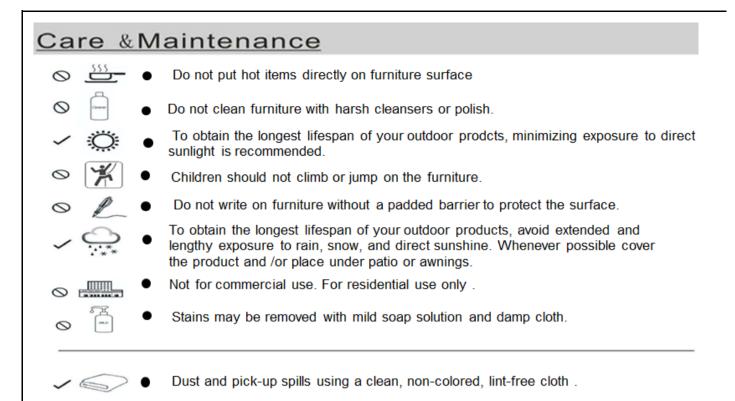

|                   |                                  |     |
|                      |                   |                                  |     |
|                      |                   |                                  |     |
|                      | ginning Assembly: | o cover-                         |     |

## Assembly Steps <u>Overview</u> Bench Seat with Foldabe Legs (A) Leg **FRONT FACING** This Bench has multiple parts and may require up to 30 minutes to assemble. To give you an overview of the Bench parts, the above picture is to help you put the various parts into perspective. Please read through the instructions below to familiarise youself with the parts and steps before assembly. Step 1 Unpack and place all parts on a clean, non-marring surface.