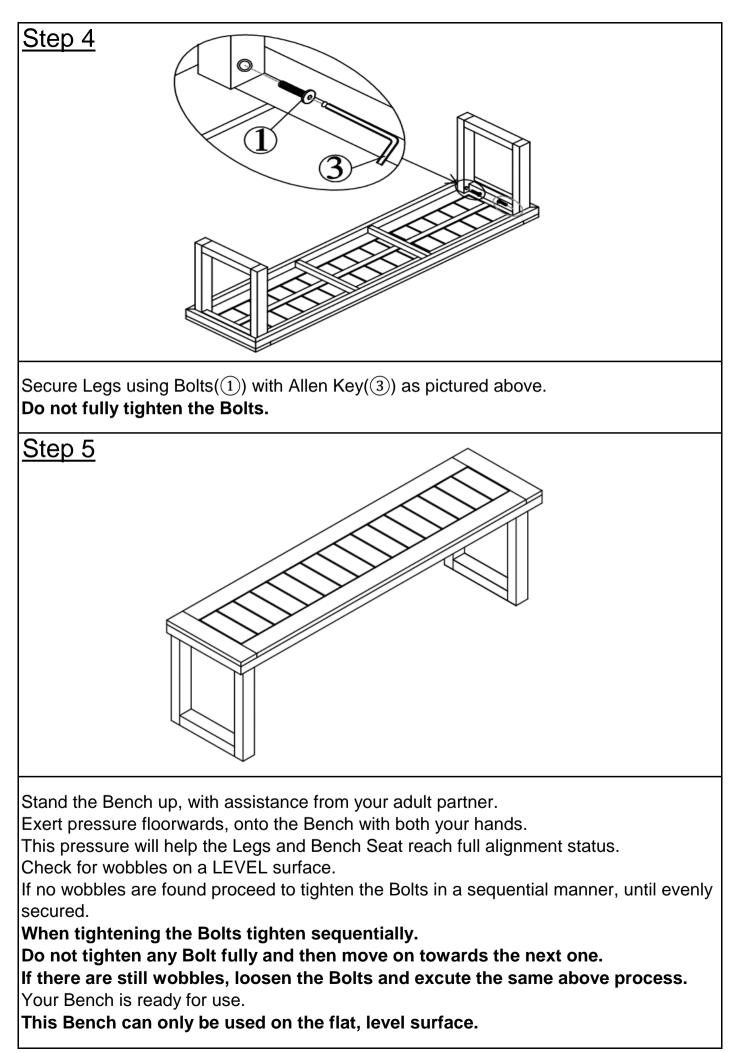

|                   |                                  |     |
|                      |                   |                                  |     |
|                      |                   |                                  |     |
|                      | ginning Assembly: | o cover-                         |     |

## Assembly Steps <u>Overview</u> Bench Seat with Foldabe Legs (A) Leg **FRONT FACING** This Bench has multiple parts and may require up to 30 minutes to assemble. To give you an overview of the Bench parts, the above picture is to help you put the various parts into perspective. Please read through the instructions below to familiarise youself with the parts and steps before assembly. Step 1 Unpack and place all parts on a clean, non-marring surface.