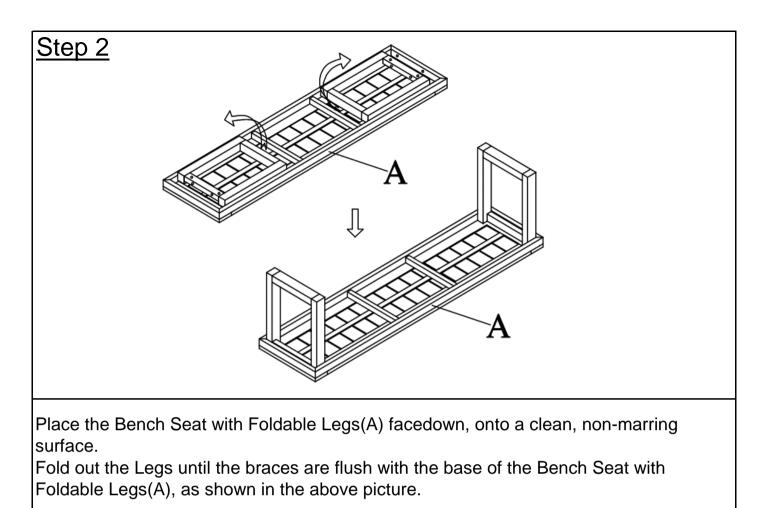

|                   |                                  |     |
|                      |                   |                                  |     |
|                      |                   |                                  |     |
|                      | ginning Assembly: | o cover-                         |     |

## Assembly Steps <u>Overview</u> Bench Seat with Foldabe Legs (A) Leg **FRONT FACING** This Bench has multiple parts and may require up to 30 minutes to assemble. To give you an overview of the Bench parts, the above picture is to help you put the various parts into perspective. Please read through the instructions below to familiarise youself with the parts and steps before assembly. Step 1 Unpack and place all parts on a clean, non-marring surface.