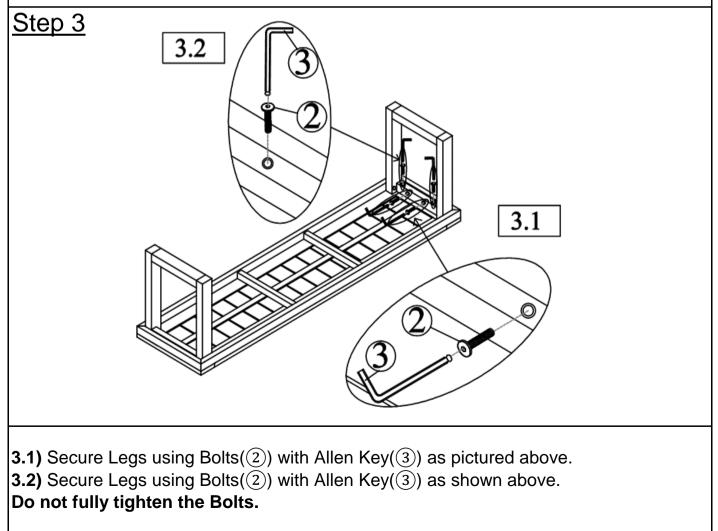

|                   |                                  |     |
|                      |                   |                                  |     |
|                      |                   |                                  |     |
|                      | ginning Assembly: | o cover-                         |     |

## Assembly Steps <u>Overview</u> Bench Seat with Foldabe Legs (A) Leg **FRONT FACING** This Bench has multiple parts and may require up to 30 minutes to assemble. To give you an overview of the Bench parts, the above picture is to help you put the various parts into perspective. Please read through the instructions below to familiarise youself with the parts and steps before assembly. Step 1 Unpack and place all parts on a clean, non-marring surface.