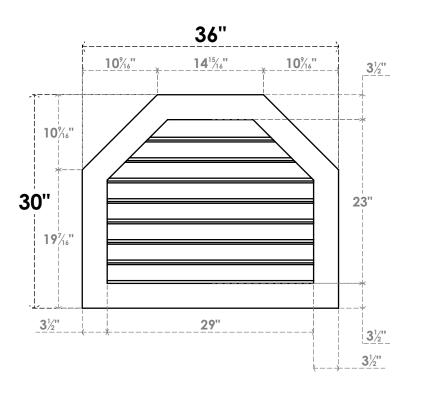

## GVPOT36X3001SF

36"W X 30"H OCTAGONAL TOP SURFACE MOUNT PVC GABLE VENT: FUNCTIONAL, W/ 3-1/2"W X 1"P STANDARD FRAME

**VENTING AREA: 46.57 SQ IN** 

LOUVER HEIGHT: 2 7/8"

LOUVER QTY: 8

**FRONT** 

SIDE

EKENA MILLWORK 2300 WEST MAIN ST. CLARKSVILLE, TX 75426 TOLL FREE: 866-607-0453 WWW.EKENAMILLWORK.COM