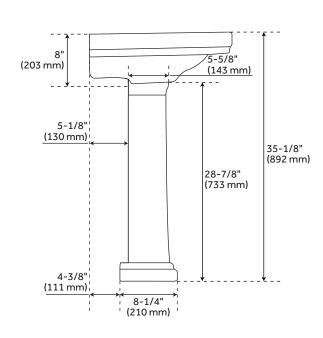

### **FEATURES**

Length: 24-3/8" Width: 19-3/8" Height: 35-1/8" Basin Length: 17" Basin Width: 10-1/2" Basin Depth: 5-1/2"

Water Depth To Overflow: 4-1/2"

Rim Thickness: 2-3/8" Drain Size: 1-3/4"

### **FEATURES**

Sink Material: Porcelain
Number of Basins: 1
Sink Installation: Pedestal
Overflow Hole: Yes
Drain Included: Optional
Faucet Included: No
Mounting Hardware Included: Yes
Drilled For 8" Widespread Faucet
35-1/8" Height For Maximum Comfort