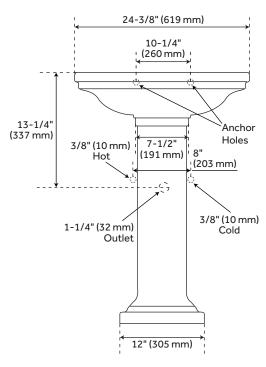

### **FEATURES**

Length: 24-3/8" Width: 19-3/8" Height: 35-1/8" Basin Length: 17" Basin Width: 10-1/2" Basin Depth: 5-1/2"

Water Depth To Overflow: 4-1/2"

Rim Thickness: 2-3/8" Drain Size: 1-3/4"

### **FEATURES**

Sink Material: Porcelain
Number of Basins: 1
Sink Installation: Pedestal
Overflow Hole: Yes
Drain Included: Optional
Faucet Included: No
Mounting Hardware Included: Yes
Drilled For 8" Widespread Faucet
35-1/8" Height For Maximum Comfort