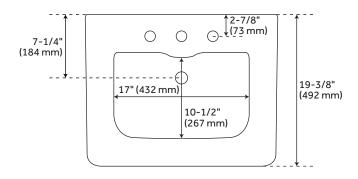

### **FEATURES**

Length: 24-3/8" Width: 19-3/8" Height: 35-1/8" Basin Length: 17" Basin Width: 10-1/2" Basin Depth: 5-1/2"

Water Depth To Overflow: 4-1/2"

Rim Thickness: 2-3/8" Drain Size: 1-3/4"