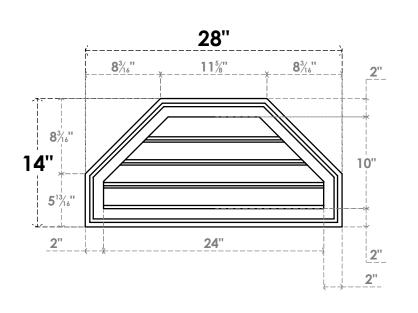

## GVPOT28X1402SF

28"W X 14"H OCTAGONAL TOP SURFACE MOUNT PVC GABLE VENT: FUNCTIONAL, W/ 2"W X 1-1/2"P BRICKMOULD FRAME

**VENTING AREA: 14.72 SQ IN** 

LOUVER HEIGHT: 2 1/2"

LOUVER QTY: 4

**FRONT** 

SIDE

EKENA MILLWORK 2300 WEST MAIN ST. CLARKSVILLE, TX 75426 TOLL FREE: 866-607-0453 WWW.EKENAMILLWORK.COM