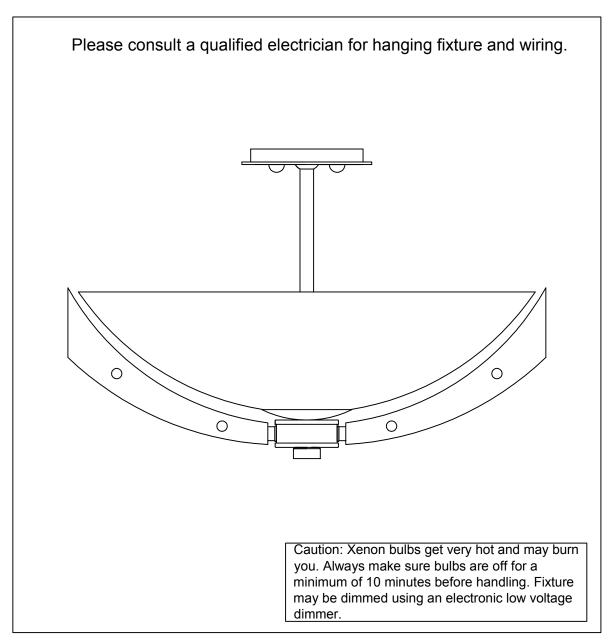

PRODUCT NAME: 6 Light Semi-Flush Mount

Bulb (included): 6\*40W G9 Bulbs

IMPORTANT: Turn off the power at the main fuse or circuit breaker box before starting installation

Locate all hardware & components before discarding packaging

- Remove mounting bracket from fixture and install to electrical box
- 2. Run wire through stems and combine stem lengths to meet desired mounting height.

- 3. Wire fixtures to wires in outlet box. Copper wire is for ground.
- 4. Attach the socket cluster to the threaded tube. Add metal washer then rubber washer before attaching glass. On the other side again add the metal and rubber washers before tightening hexnut that secures glass. Run decorative caps under glass before securing the wood bottom assembly. Secure the wooden bottom assembly with cap and threaded finial.

5. Install max 40W G9 bulbs.

Page 2 of (2)

Cleaning & Care: Clean with soft cloth and a mild detergent. Do not use abrasive cleaner