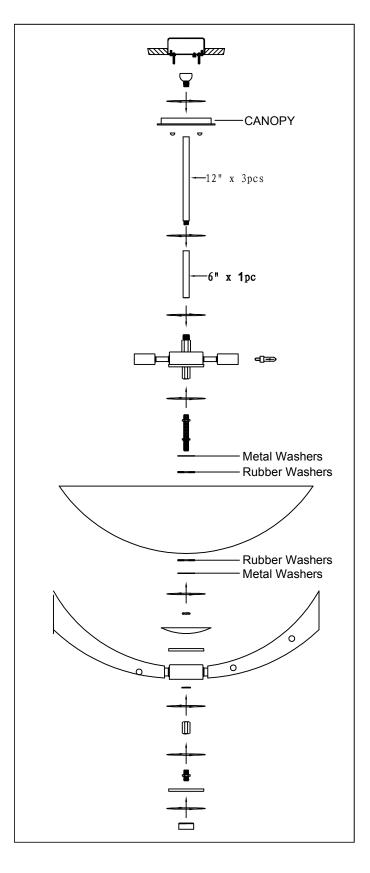

- Remove mounting bracket from fixture and install to electrical box
- 2. Run wire through stems and combine stem lengths to meet desired mounting height.

- 3. Wire fixtures to wires in outlet box. Copper wire is for ground.
- 4. Attach the socket cluster to the threaded tube. Add metal washer then rubber washer before attaching glass. On the other side again add the metal and rubber washers before tightening hexnut that secures glass. Run decorative caps under glass before securing the wood bottom assembly. Secure the wooden bottom assembly with cap and threaded finial.

5. Install max 40W G9 bulbs.

Page 2 of (2)

Cleaning & Care: Clean with soft cloth and a mild detergent. Do not use abrasive cleaner