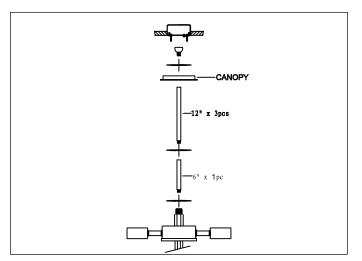

- Remove mounting bracket from fixture and install to electrical box
- 2. Run wire through stems and combine stem lengths to meet desired mounting height.

- 3. Wire fixtures to wires in outlet box. Copper wire is for ground.
- 4. Attach the socket cluster to the threaded tube. Add metal washer then rubber washer before attaching glass. On the other side again add the metal and rubber washers before tightening hexnut that secures glass. Run decorative caps under glass before securing the wood bottom assembly. Secure the wooden bottom assembly with cap and threaded finial.