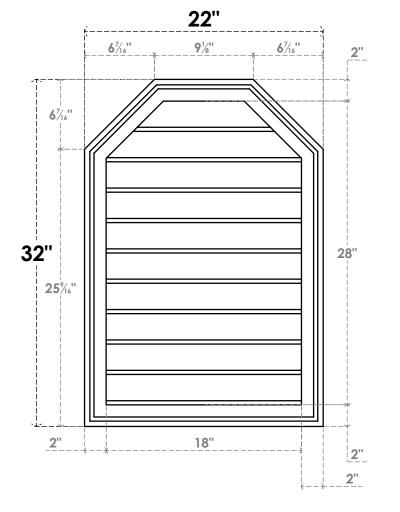

## GVPOT22X3202SN

22"W X 32"H OCTAGONAL TOP SURFACE MOUNT PVC GABLE VENT: NON-FUNCTIONAL, W/ 2"W X 1-1/2"P BRICKMOULD FRAME

LOUVER HEIGHT: 2 3/4"

LOUVER QTY: 10

**FRONT** 

SIDE

EKENA MILLWORK 2300 WEST MAIN ST. CLARKSVILLE, TX 75426 TOLL FREE: 866-607-0453 WWW.EKENAMILLWORK.COM