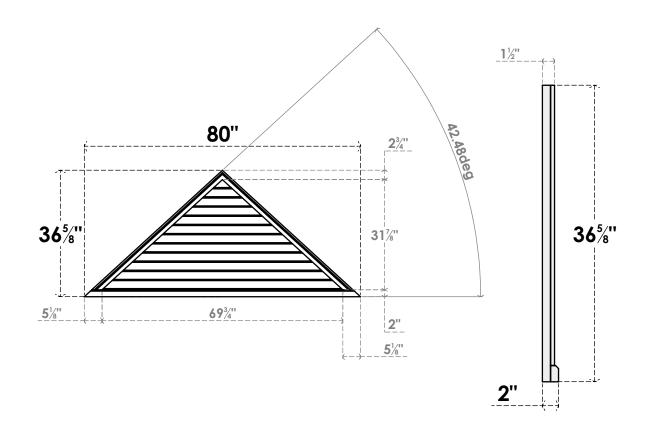

## GVPTR80X3703SN

80"W X 36-5/8"H TRIANGLE SURFACE MOUNT PVC GABLE VENT 11/12 PITCH: NON-FUNCTIONAL, W/2"W X 2"P BRICKMOULD SILL FRAME

**FRONT** SIDE LOUVER HEIGHT: 2 5/8"

LOUVER QTY: 12

1. INSTALLATION TO BE COMPLETED IN ACCORDANCE WITH MANUFACTURER'S SPECIFICATIONS. 2. DRAWING MAY NOT BE TO SCALE