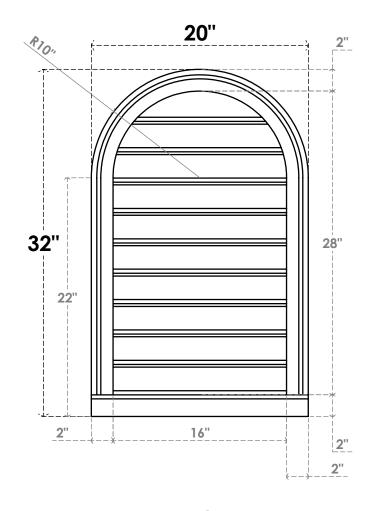

## GVPRT20X3203SF

20"W X 32"H ROUND TOP SURFACE MOUNT PVC GABLE VENT: FUNCTIONAL, W/ 2"W X 2"P **BRICKMOULD SILL FRAME** 

**VENTING AREA: 35.06 SQ IN** 

LOUVER HEIGHT: 2 3/4"

LOUVER QTY: 10

**FRONT** 

SIDE

1. INSTALLATION TO BE COMPLETED IN ACCORDANCE WITH MANUFACTURER'S SPECIFICATIONS.
2. DRAWING MAY NOT BE TO SCALE