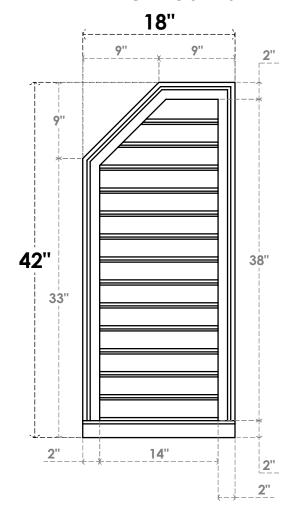

## GVPOL18X4203SF

18"W X 42"H HALF OCTAGON TOP LEFT SURFACE MOUNT PVC GABLE VENT: FUNCTIONAL, W/ 2"W X 2"P BRICKMOULD SILL FRAME

**VENTING AREA: 43.62 SQ IN** LOUVER HEIGHT: 2 3/4"

LOUVER QTY: 14

**FRONT** 

SIDE

EKENA MILLWORK 2300 WEST MAIN ST. CLARKSVILLE, TX 75426 TOLL FREE: 866-607-0453 WWW.EKENAMILLWORK.COM

1. INSTALLATION TO BE COMPLETED IN ACCORDANCE WITH MANUFACTURER'S SPECIFICATIONS.
2. DRAWING MAY NOT BE TO SCALE