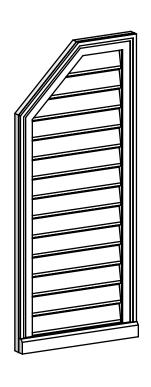

## GVPOL18X4203SF

18"W X 42"H HALF OCTAGON TOP LEFT SURFACE MOUNT PVC GABLE VENT: FUNCTIONAL, W/ 2"W X 2"P BRICKMOULD SILL FRAME

**VENTING AREA: 43.62 SQ IN** LOUVER HEIGHT: 2 3/4"

LOUVER QTY: 14

**FRONT** 