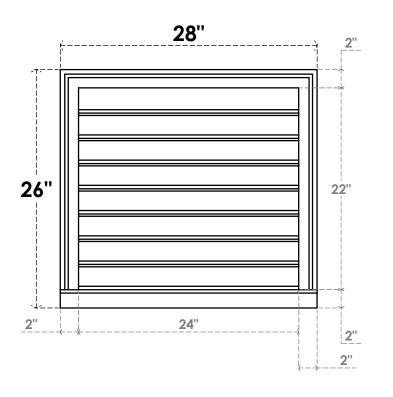

## **GVPVE28X2603SF**

28"W X 26"H RECTANGLE SURFACE MOUNT PVC GABLE VENT: FUNCTIONAL, W/ 2"W X 2"P **BRICKMOULD SILL FRAME** 

**VENTING AREA: 42 SQ IN** LOUVER HEIGHT: 2 3/4"

LOUVER QTY: 8

**FRONT** 

SIDE

EKENA MILLWORK 2300 WEST MAIN ST. CLARKSVILLE, TX 75426 TOLL FREE: 866-607-0453 WWW.EKENAMILLWORK.COM