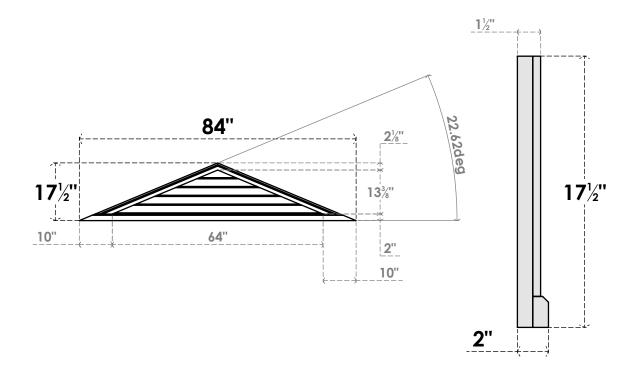

## GVPTR84X1803SN

84"W X 17-1/2"H TRIANGLE SURFACE MOUNT PVC GABLE VENT 5/12 PITCH: NON-FUNCTIONAL, W/ 2"W X 2"P BRICKMOULD SILL FRAME

**FRONT** 

SIDE

LOUVER HEIGHT: 2 5/8"

LOUVER QTY: 5

1. INSTALLATION TO BE COMPLETED IN ACCORDANCE WITH MANUFACTURER'S SPECIFICATIONS. 2. DRAWING MAY NOT BE TO SCALE