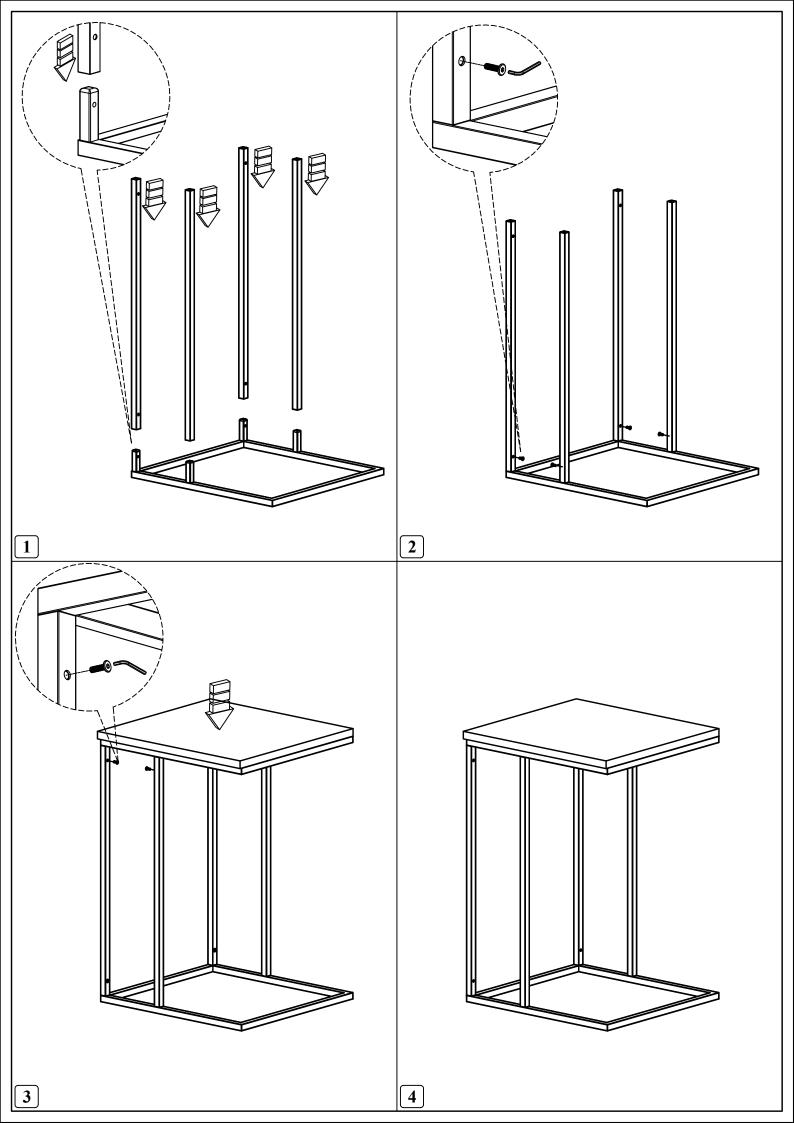

## ASSEMBLY INSTRUCTIONS

Before assembling, prepare the necessary tools.

Place all parts on a soft, clean and flat surface such as a carpet to prevent scratches.

The illustration on this guide shows how many people needed for assembly. However, we guarantee that it is more fun when you share this experience with a friend even if you are skilled in furniture assembly.

## HOW TO BUILD

Please scan th QR Code for the assembly video. Alternatively, you can visit "bit.ly/3dDz74q"

| PARTS INVENTORY  |            |     |
|------------------|------------|-----|
| DESCRIPTION      |            | QTY |
| ALLEN HEAD SCREW | <b>)</b>   | 8   |
| ALLEN KEY        |            | 1   |
| FLOOR PROTECTOR  | $\bigcirc$ | 4   |