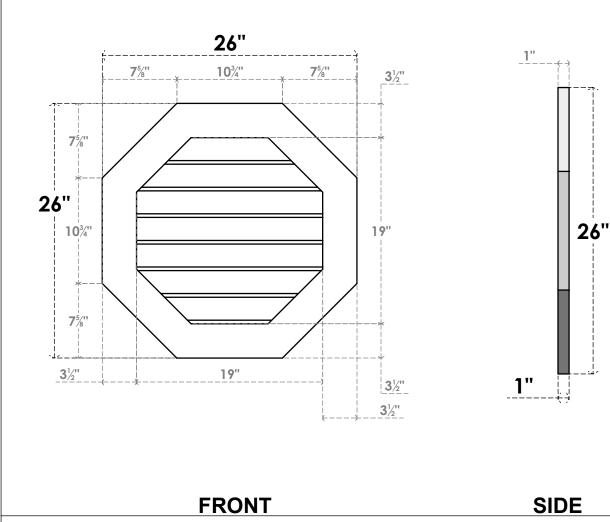

## GVPOC26X2601SN

26"W X 26"H OCTAGONAL SURFACE MOUNT PVC GABLE VENT: NON-FUNCTIONAL, W/ 3-1/2"W X **1"P STANDARD FRAME** 

LOUVER HEIGHT: 2 3/4" LOUVER QTY: 7

NOTES

1. INSTALLATION TO BE COMPLETED IN ACCORDANCE WITH MANUFACTURER'S SPECIFICATIONS. 2. DRAWING MAY NOT BE TO SCALE