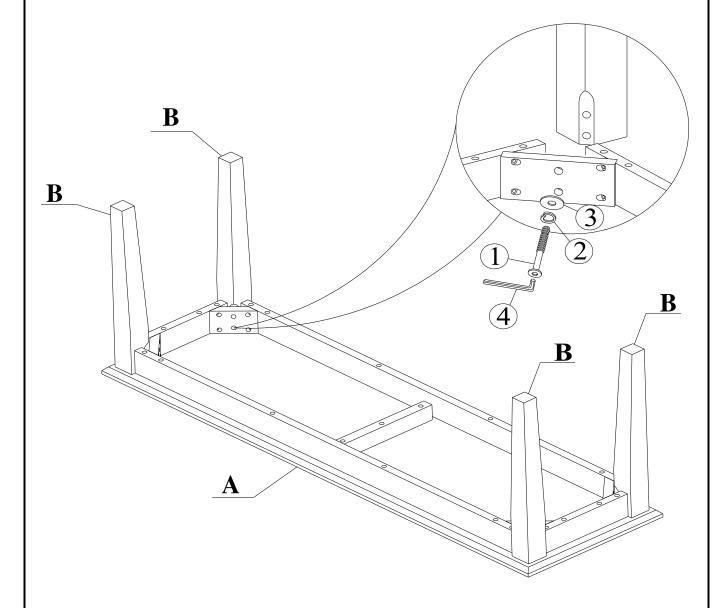

# STEP 1

Attach legs (B) to the top (A) with Bolts (1) and washers (2), (3). Tighten with the Allen Key (4).