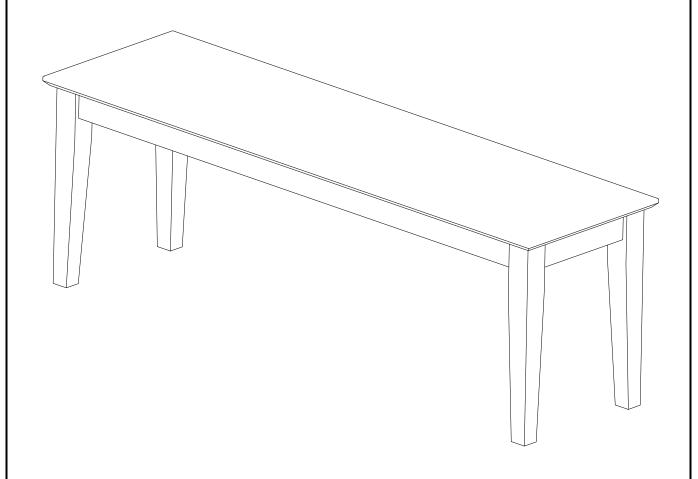

## **ASSEMBLY INSTRUCTIONS**

Description: BENCH WITH WOOD SEAT

Dimension: W.15"x D.51"xH.17.75"

Cube Size : 53.7"x17.5"x4.3" NW: 26.4 LBS

GW: 28.6 LBS