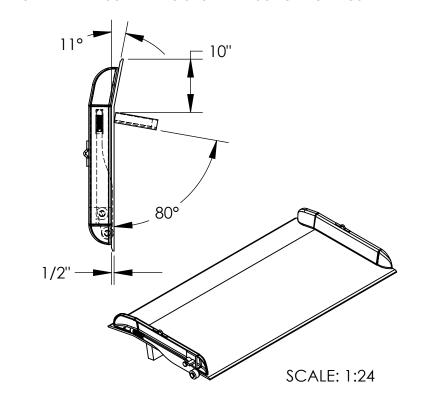

## STANDARD FEATURES

MODEL NUMBER: TS-25-6636 CAPACITY: 25,000 LBS **OVERALL WIDTH: 66" OVERALL LENGTH: 36"** DOCKPLATE THICKNESS: 1/2" LEVER LIFT IS STANDARD LOCKING LEGS ARE 6" WIDE **RIGHT LEG LENGTH IS 8"** LEFT LEG LENGTH IS 7" CROWN IS 11° & 9" FROM EDGE