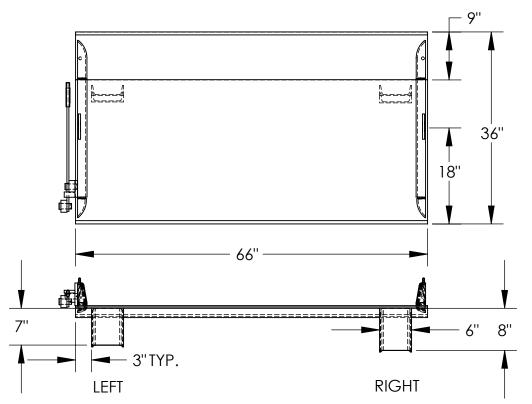

## STANDARD FEATURES

MODEL NUMBER: TS-25-6636 CAPACITY: 25,000 LBS **OVERALL WIDTH: 66" OVERALL LENGTH: 36"** DOCKPLATE THICKNESS: 1/2" LEVER LIFT IS STANDARD LOCKING LEGS ARE 6" WIDE **RIGHT LEG LENGTH IS 8"** LEFT LEG LENGTH IS 7" CROWN IS 11° & 9" FROM EDGE

**HEIGHT DIFFERENCE: 5"** 