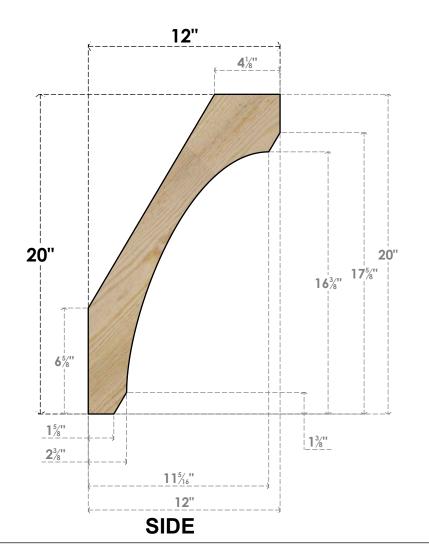

## BRC04X12X20LEC00RDF

4"W X 12"D X 20"H LEGACY ROUGH SAWN BRACE, DOUGLAS FIR

**FRONT** 

**EKENA MILLWORK** 2300 WEST MAIN ST. CLARKSVILLE, TX 75426 TOLL FREE: 866-607-0453 WWW.EKENAMILLWORK.COM