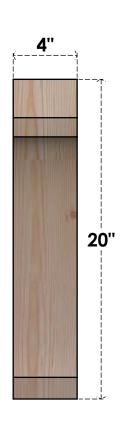

## BRC04X12X20LEC00RDF

4"W X 12"D X 20"H LEGACY ROUGH SAWN BRACE, DOUGLAS FIR

**FRONT** 

**EKENA MILLWORK** 2300 WEST MAIN ST. CLARKSVILLE, TX 75426 TOLL FREE: 866-607-0453 WWW.EKENAMILLWORK.COM