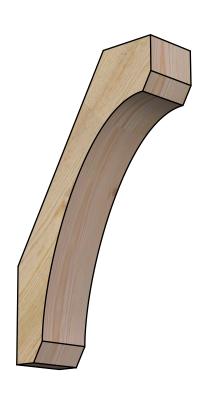

## BRC04X12X20LEC00RDF

4"W X 12"D X 20"H LEGACY ROUGH SAWN BRACE, DOUGLAS FIR

**FRONT** 

**EKENA MILLWORK** 2300 WEST MAIN ST. CLARKSVILLE, TX 75426 TOLL FREE: 866-607-0453 WWW.EKENAMILLWORK.COM